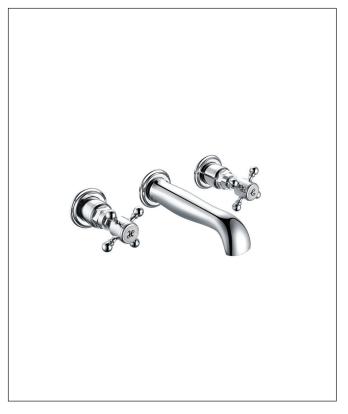

## Wall Mounted Basin Mixer Chrome

| Product Code                | TAP197L                         |
|-----------------------------|---------------------------------|
| Product Description         | Wall Mounted Basin Mixer Chrome |
| Barcode                     | 5060713722243                   |
| Product Measurements        |                                 |
| Product Weight (KG)         | 1                               |
| Product Width (mm)          | 200                             |
| Product Height (mm)         | 70                              |
| Product Depth (mm)          | 171                             |
| Primary Packed Measurements |                                 |
| Packaged Weight (KG)        | 2                               |
| Packed Width (mm)           | 360                             |
| Packed Height (mm)          | 220                             |
| Packed Depth (mm)           | 65                              |