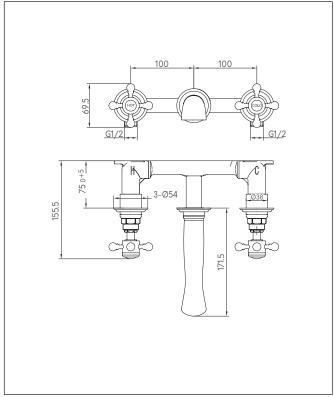

roduct Weight (KG)         | 1                               |
| Product Width (mm)          | 200                             |
| Product Height (mm)         | 70                              |
| Product Depth (mm)          | 171                             |
| Primary Packed Measurements |                                 |
| Packaged Weight (KG)        | 2                               |
| Packed Width (mm)           | 360                             |
| Packed Height (mm)          | 220                             |
| Packed Depth (mm)           | 65                              |

| General Information   |              |
|-----------------------|--------------|
| Construction Material | PVD          |
| Installation type     | Wall Mounted |
| Colour / Finish       | Chrome       |





Dimensions