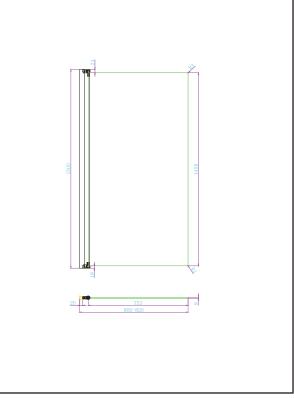

0330 124 6603 9

sales@1of1bathrooms.co.uk ww

www.dawnshowering.com

Dimensions (measurements in mm)

| Product Name                | THALIASINGLEBZ                                |
|-----------------------------|-----------------------------------------------|
| Product Description         | 8mm Single Panel Bathscreen<br>Brushed Bronze |
| Product Transportation      |                                               |
| Barcode                     | 5060964938202                                 |
| Country of origin           | СН                                            |
| Commodity code              | 7610100000                                    |
| Product Measurements        |                                               |
| Product Weight (KG)         | 22                                            |
| Product Width (mm)          | 800                                           |
| Product Height (mm)         | 1500                                          |
| Product Depth (mm)          | 8                                             |
| Product Length (mm)         |                                               |
| Primary Packed Measurements |                                               |
| Packaged Weight (KG)        | 26                                            |
| Packed Length (mm)          | 1580                                          |
| Packed Width (mm)           | 870                                           |
| Packed Height (mm)          | 60                                            |
| Packaging Weights           |                                               |
| Card (kg)                   | 3.2                                           |
| Plastic (kg)                | 0.42                                          |