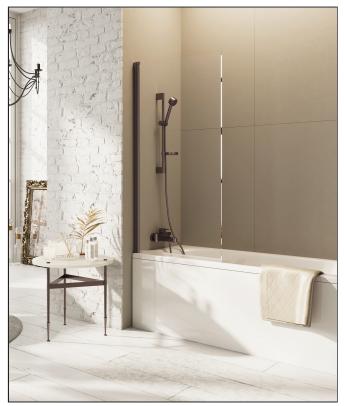

## PRODUCT DATA SHEET THALIA Single Panel Bathscreen Brushed Bronze

Product Code: THALIASINGLEBZ

| D | <u>^</u> | Ν |
|---|----------|---|
|   |          |   |

Dawn is a brand and trading name owned by One of One Ltd. Whilst we endeavour to ensure that the product information is accurate we accept no liability for any information given. All images are for illustration purposes only. Product images and specification are subject to change. Measurement are in millimetres and are nominal.

| Product Name                | THALIASINGLEBZ                                |
|-----------------------------|-----------------------------------------------|
| Product Description         | 8mm Single Panel Bathscreen<br>Brushed Bronze |
| Product Transportation      |                                               |
| Barcode                     | 5060964938202                                 |
| Country of origin           | СН                                            |
| Commodity code              | 7610100000                                    |
| Product Measurements        |                                               |
| Product Weight (KG)         | 22                                            |
| Product Width (mm)          | 800                                           |
| Product Height (mm)         | 1500                                          |
| Product Depth (mm)          | 8                                             |
| Product Length (mm)         |                                               |
| Primary Packed Measurements |                                               |
| Packaged Weight (KG)        | 26                                            |
| Packed Length (mm)          | 1580                                          |
| Packed Width (mm)           | 870                                           |
| Packed Height (mm)          | 60                                            |
| Packaging Weights           |                                               |
| Card (kg)                   | 3.2                                           |
| Plastic (kg)                | 0.42                                          |

| General Information        |                  |
|----------------------------|------------------|
| Construction Material      | Aluminium, Glass |
| Colour / Finish            | Brushed Bronze   |
| Enclosure Attributes       |                  |
| Adjustment                 | 800              |
| Trident Guard (easy clean) | YES              |
| Door Type                  | Bath Screen      |
| Glass Type                 | Clear            |
| Radius                     | N/a              |
| Entry Width                | N/a              |
| Door in swing (°)          | 90               |
| Door Out Swing (°)         | 90               |
| Enclosure Shape            | Bath             |
| Glass Thickness (mm)       | 8                |
| Profile Finish / Colour    | Brushed Bronze   |
| Profile Material           | Aluminum         |