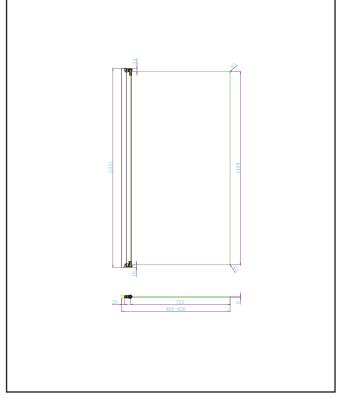

0330 124 6603

sales@1of1bathrooms.co.uk

www.dawnshowering.com

| Product Name                | THALIASINGLEGM                       |
|-----------------------------|--------------------------------------|
| Product Description         | 8mm Single Panel Bathscreen Gunmetal |
| Product Transportation      |                                      |
| Barcode                     | 5060964938219                        |
| Country of origin           | СН                                   |
| Commodity code              | 7610100000                           |
| Product Measurements        |                                      |
| Product Weight (KG)         | 22                                   |
| Product Width (mm)          | 800                                  |
| Product Height (mm)         | 1500                                 |
| Product Depth (mm)          | 8                                    |
| Product Length (mm)         |                                      |
| Primary Packed Measurements |                                      |
| Packaged Weight (KG)        | 26                                   |
| Packed Length (mm)          | 1580                                 |
| Packed Width (mm)           | 870                                  |
| Packed Height (mm)          | 60                                   |
| Packaging Weights           |                                      |
| Card (kg)                   | 3.2                                  |
| Plastic (kg)                | 0.42                                 |

| General Information        |                  |
|----------------------------|------------------|
| Construction Material      | Aluminium, Glass |
| Colour / Finish            | Gunmetal         |
| Enclosure Attributes       |                  |
| Adjustment                 | 800              |
| Trident Guard (easy clean) | YES              |
| Door Type                  | Bath Screen      |
| Glass Type                 | Clear            |
| Radius                     | N/a              |
| Entry Width                | N/a              |
| Door in swing (°)          | 90               |
| Door Out Swing (°)         | 90               |
| Enclosure Shape            | Bath             |
| Glass Thickness (mm)       | 8                |
| Profile Finish / Colou     | Gunmetal         |
| Profile Materia            | Aluminum         |