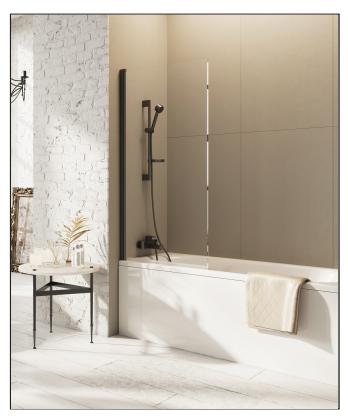

## THALIA Single Panel Bathscreen Gunmetal

Product Code: THALIASINGLEGM

Dawn is a brand and trading name owned by One of One Ltd. Whilst we endeavour to ensure that the product information is accurate we accept no liability for any information given. All images are for illustration purposes only. Product images and specification are subject to change. Measurement are in millimetres and are nominal.

| General Information        |                  |
|----------------------------|------------------|
| Construction Material      | Aluminium, Glass |
| Colour / Finish            | Gunmetal         |
| Enclosure Attributes       |                  |
| Adjustment                 | 800              |
| Trident Guard (easy clean) | YES              |
| Door Type                  | Bath Screen      |
| Glass Type                 | Clear            |
| Radius                     | N/a              |
| Entry Width                | N/a              |
| Door in swing (°)          | 90               |
| Door Out Swing (°)         | 90               |
| Enclosure Shape            | Bath             |
| Glass Thickness (mm)       | 8                |
| Profile Finish / Colou     | Gunmetal         |
| Profile Materia            | Aluminum         |