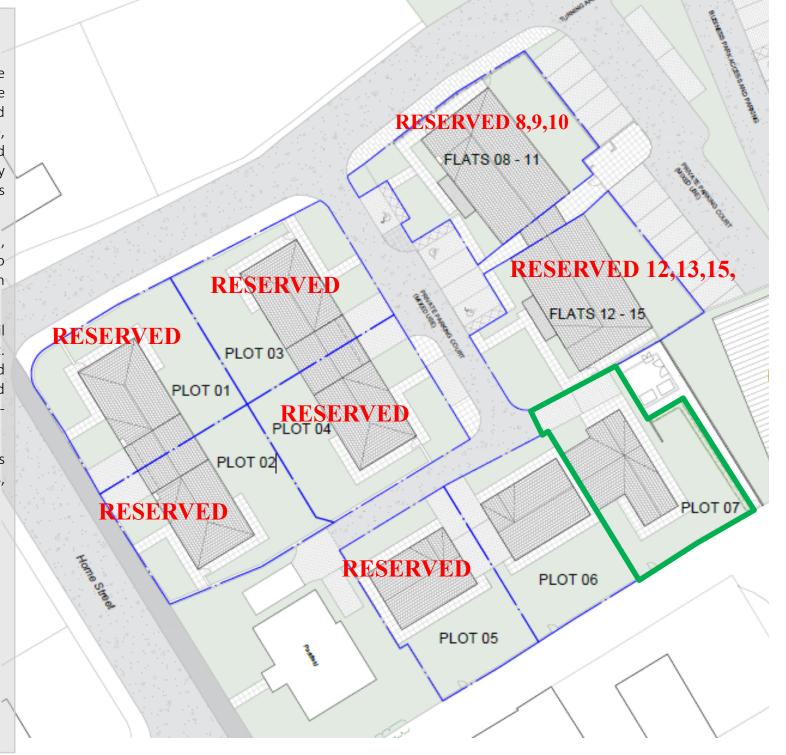

Inving Geddes W.S. • Solicitors • Estate Agents **Bungalow - Plot 7 Old Fishers Laundry** Home Street Aberfeldy PH15 2AJ Uin i HOMESTRE Lomond

## PLOT 7 - Offers over £295,000

Irving Geddes are delighted to offer for sale the Lomond Group's latest development, on the site of a former Laundry in Aberfeldy. Ideally located within easy walking distance of the town centre, offering a beautifully designed bungalows and apartments. Comprising striking and uniquely designed homes, with peaked chimney points paying homage to the former laundry buildings.

This exclusive development has semi-linked, detached and flatted properties, completed to an exacting standard and offering purchasers an opportunity to choose from finishes.

A £1000 reservation fee applies & further detail is available on the process for securing a unit. Entry dates to be confirmed, although Lomond Group are aiming for September 2022. Covered by Checkmate, purchasers will have a 10yr property warranty.