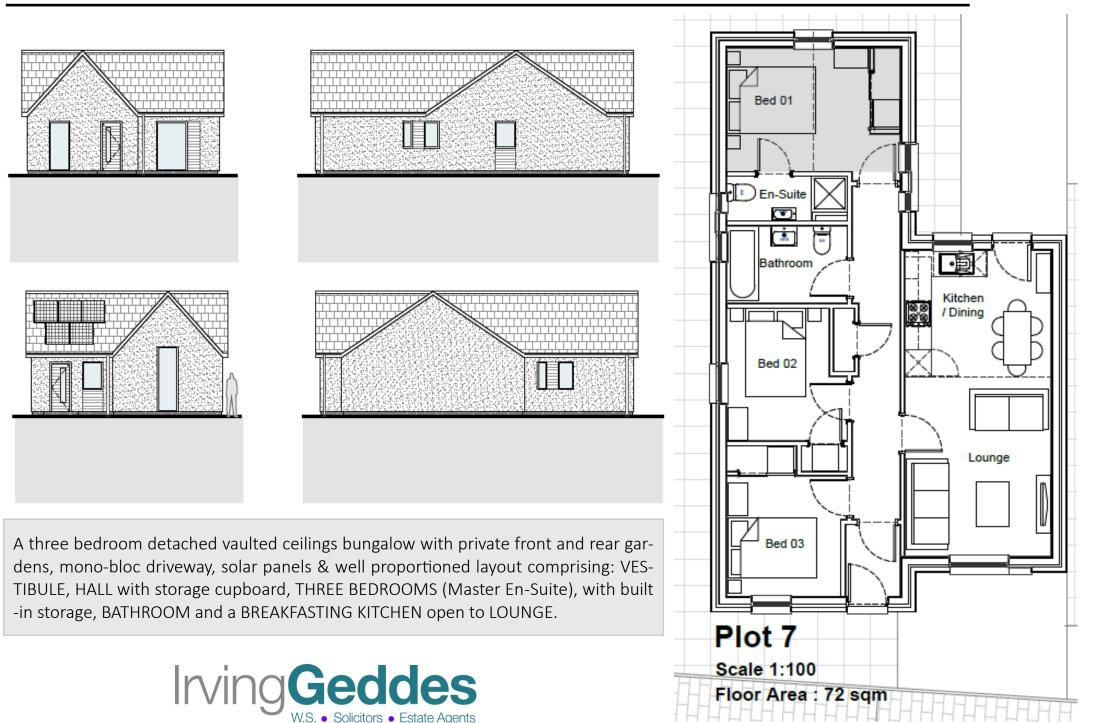

## PLOT 7 - Offers over £295,000

Irving Geddes are delighted to offer for sale the Lomond Group's latest development, on the site of a former Laundry in Aberfeldy. Ideally located within easy walking distance of the town centre, offering a beautifully designed bungalows and apartments. Comprising striking and uniquely designed homes, with peaked chimney points paying homage to the former laundry buildings.

This exclusive development has semi-linked, detached and flatted properties, completed to an exacting standard and offering purchasers an opportunity to choose from finishes.

A £1000 reservation fee applies & further detail is available on the process for securing a unit. Entry dates to be confirmed, although Lomond Group are aiming for September 2022. Covered by Checkmate, purchasers will have a 10yr property warranty.