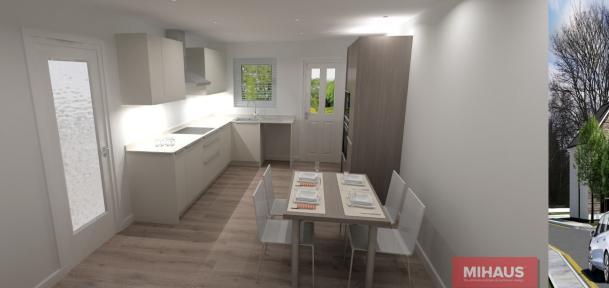

# SPECIFICATION

Lomond pride themselves on the supreme quality of the finish in their properties. Excellence is standard with features such as the exclusively designed German kitchens with integrated appliances or the stylish and attractive sanitary ware completed with Porcelanosa tiling. They offer kitchen doors and worktops in all colours and finishes and a wide range of accessories are all available to choose from.

### KITCHEN

- Stylish German furniture with sleek handle design and choice
- of doors
- German laminate worktops
- Siemens integrated oven
- Siemens integrated microwave
- Siemens integrated dishwasher
- Siemens integrated fridge/freezer
- Siemens Induction hob with extraction hood
- Low energy chrome downlights
- Brushed chrome electrical face-plates
- USB Socket
- Space for Washing Machine/Tumble Dryer