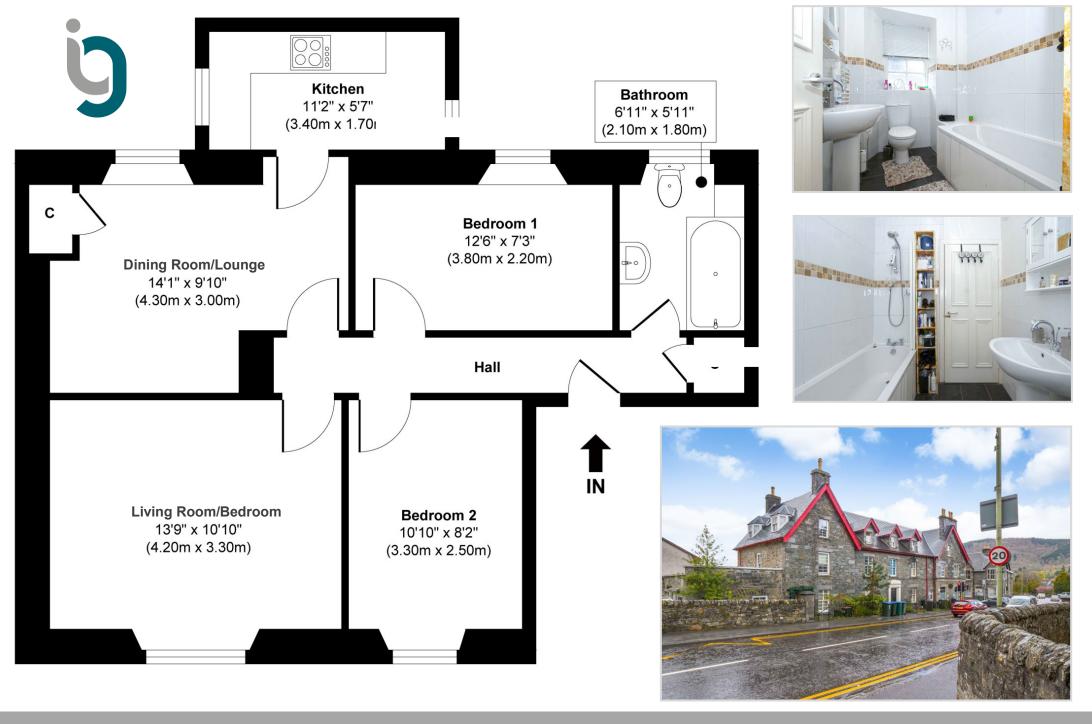

## FLAT 2, ROSEMOUNT, CRIEFF ROAD, ABERFELDY, PH15 2BJ

A most charming, well-proportioned mid-floor flat located within an attractive traditional terrace. It is centrally located in the beautiful highland village of Aberfeldy. Flexible accommodation comprising HALL with storage cupboard, LIVING ROOM/BEDROOM 1, DINING ROOM LOUNGE with storage cupboard, 2 further BEDROOMS, KITCHEN with fully fitted units, and bathroom.