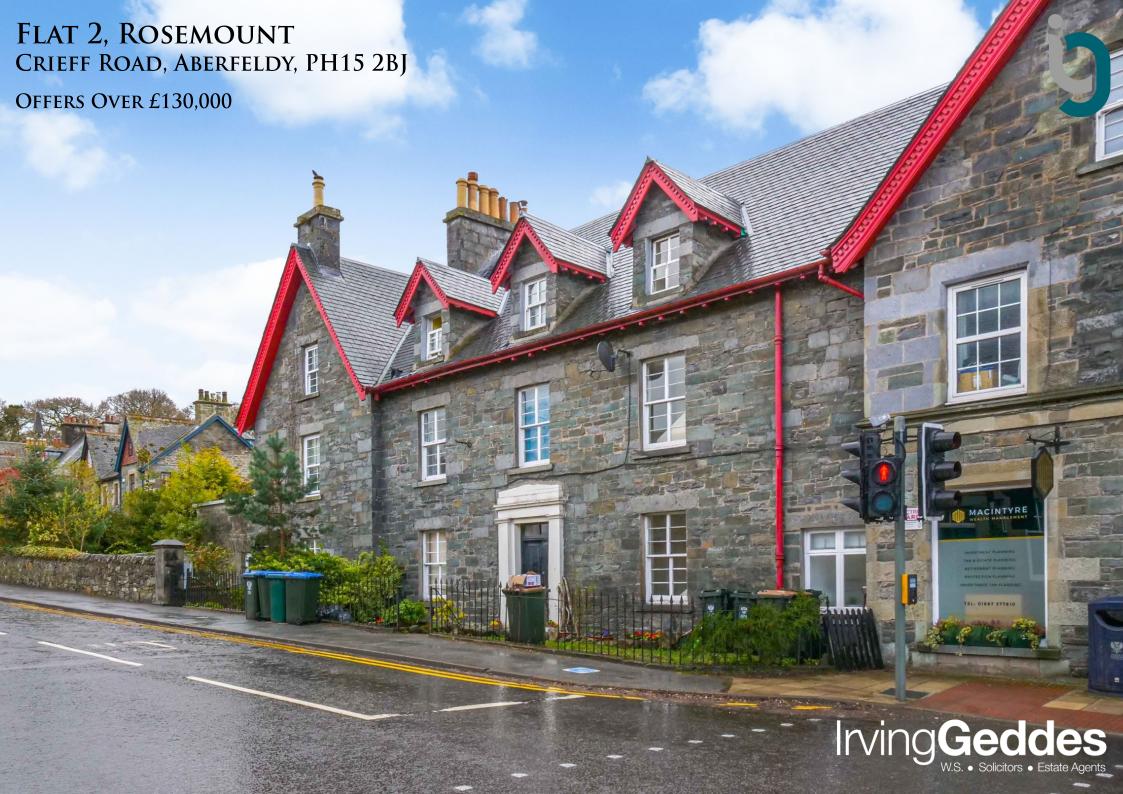

## FLAT 2, ROSEMOUNT, CRIEFF ROAD, ABERFELDY, PH15 2BJ

A most charming, well-proportioned mid-floor flat located within an attractive traditional terrace. It is centrally located in the beautiful highland village of Aberfeldy. Flexible accommodation comprising HALL with storage cupboard, LIVING ROOM/BEDROOM 1, DINING ROOM LOUNGE with storage cupboard, 2 further BEDROOMS, KITCHEN with fully fitted units, and bathroom.

The property benefits from gas central heating (new combi boiler fitted in 2018), sash & case windows, mains interlink smoke alarm & modern meters.

The flat will undoubtedly have broad appeal, from first-timers to second home or investment buyers. The property has been fully let for the last decade, meeting the demands of a strong local rental market.