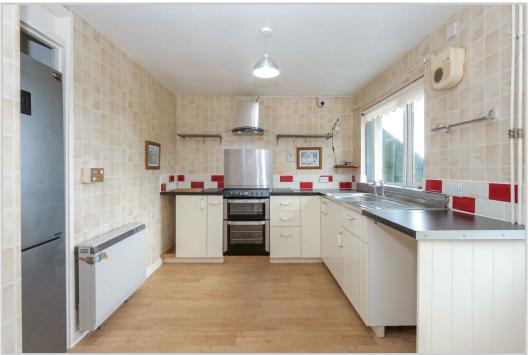

These particulars are believed to be correct, but their accuracy is not guaranteed and they do not form part of any contract. All measurements are approximate only.

Available for lease on an unfurnished basis, a very well presented one bedroom terraced cottage. The property is set over one floor and comprises, LOUNGE, modern fitted KITCHEN, DOUBLE BEDROOM and SHOWER ROOM. Externally there are private front and rear gardens & unrestricted on-street parking. Electric storage heaters and double glazed throughout. A property in excellent condition, enjoying splendid views to the Ochil Hills. The property is to be let at a rental of £480 per month plus the usual utility expenses and Council Tax. A month's deposit will be required as will suitable references.