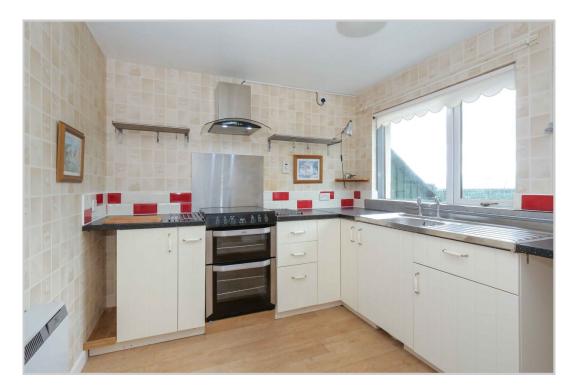

These particulars are believed to be correct, but their accuracy is not guaranteed and they do not form part of any contract. All measurements are approximate only.

Available for lease on an unfurnished basis, a very well presented one bedroom terraced cottage. The property is set over one floor and comprises, LOUNGE, modern fitted KITCHEN, DOUBLE BEDROOM and SHOWER ROOM. Externally there are private front and rear gardens & unrestricted on-street parking. Electric storage heaters and double glazed throughout. A property in excellent condition, enjoying splendid views to the Ochil Hills. The property is to be let at a rental of £480 per month plus the usual utility expenses and Council Tax. A month's deposit will be required as will suitable references.