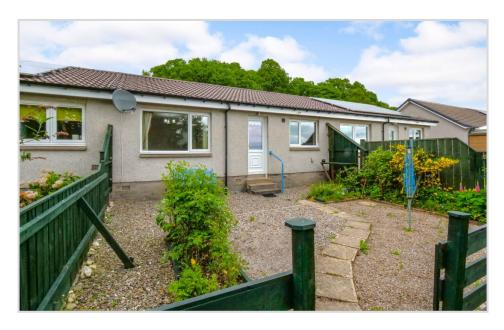

These particulars are believed to be correct, but their accuracy is not guaranteed and they do not form part of any contract. All measurements are approximate only.

Available for lease on an unfurnished basis, a very well presented one bedroom terraced cottage. The property is set over one floor and comprises, LOUNGE, modern fitted KITCHEN, DOUBLE BEDROOM and SHOWER ROOM. Externally there are private front and rear gardens & unrestricted on-street parking. Electric storage heaters and double glazed throughout. A property in excellent condition, enjoying splendid views to the Ochil Hills. The property is to be let at a rental of £480 per month plus the usual utility expenses and Council Tax. A month's deposit will be required as will suitable references.