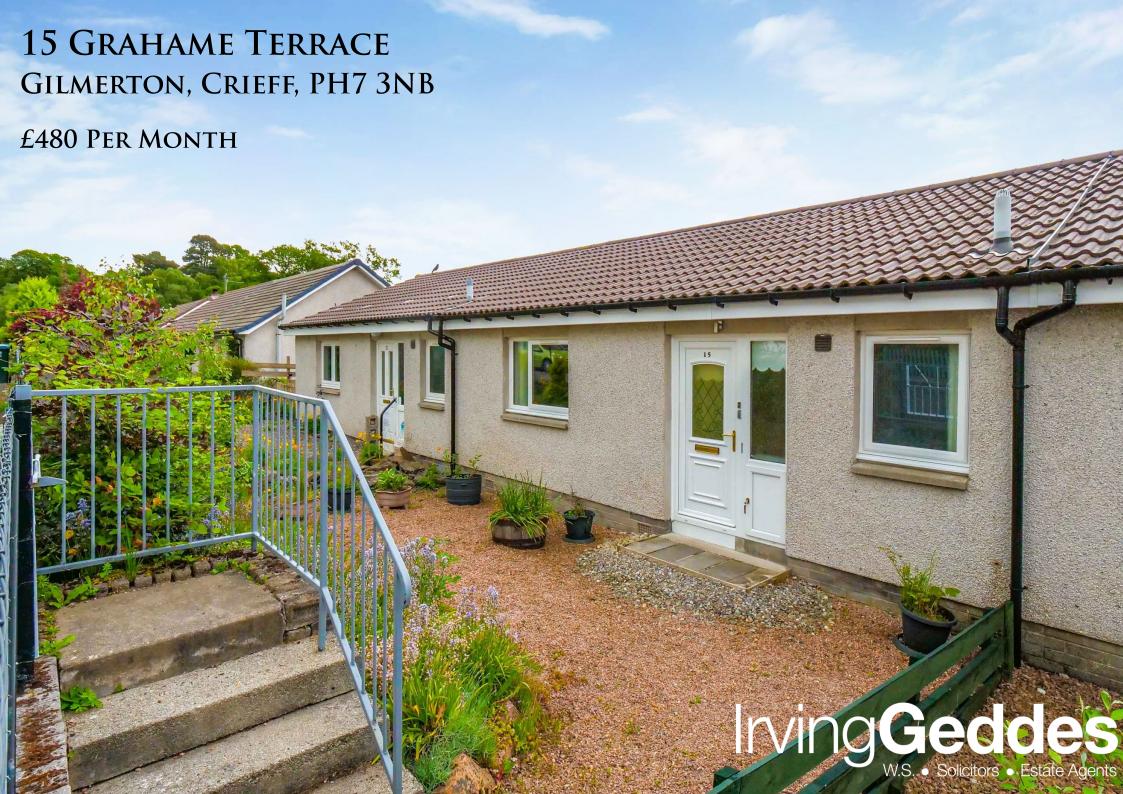

These particulars are believed to be correct, but their accuracy is not guaranteed and they do not form part of any contract. All measurements are approximate only.

Available for lease on an unfurnished basis, a very well presented one bedroom terraced cottage. The property is set over one floor and comprises, LOUNGE, modern fitted KITCHEN, DOUBLE BEDROOM and SHOWER ROOM. Externally there are private front and rear gardens & unrestricted on-street parking. Electric storage heaters and double glazed throughout. A property in excellent condition, enjoying splendid views to the Ochil Hills. The property is to be let at a rental of £480 per month plus the usual utility expenses and Council Tax. A month's deposit will be required as will suitable references.