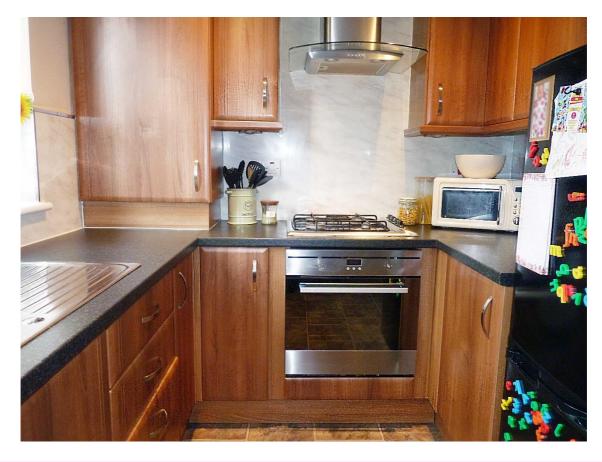

E.K. Business Park 14 Stroud Road East Kilbride G75 0YA

The modern kitchen has a range of base and wall units, integrated electric oven, gas hob and space for freestanding appliances.