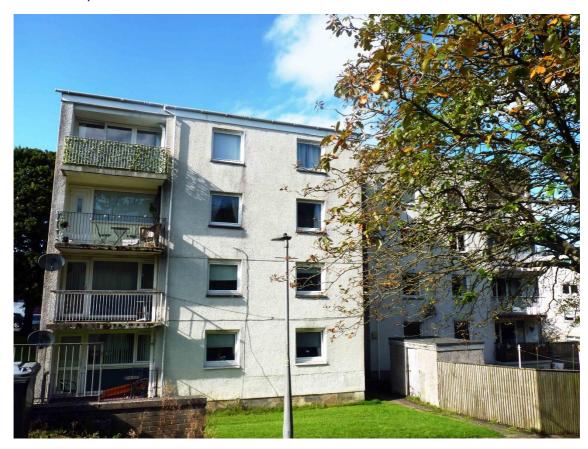

### Stobo, Calderwood, East Kilbride, G74 3HL

Joyce Heeps Homes are delighted to market this spacious 2nd floor flat with sun balcony, which offers security entry, gas central heating, UPVC double-glazing and sun balcony.

#### **Description**

This impressive two-bedroom, second floor flat is set within a well-maintained block with ample parking.

E.K. Business Park 14 Stroud Road East Kilbride G75 0YA

It comprises of the entrance hallway with ample storage, the bright and spacious lounge/dining room leading to the sun balcony, modern fitted kitchen, two double bedrooms and stylish family bathroom.