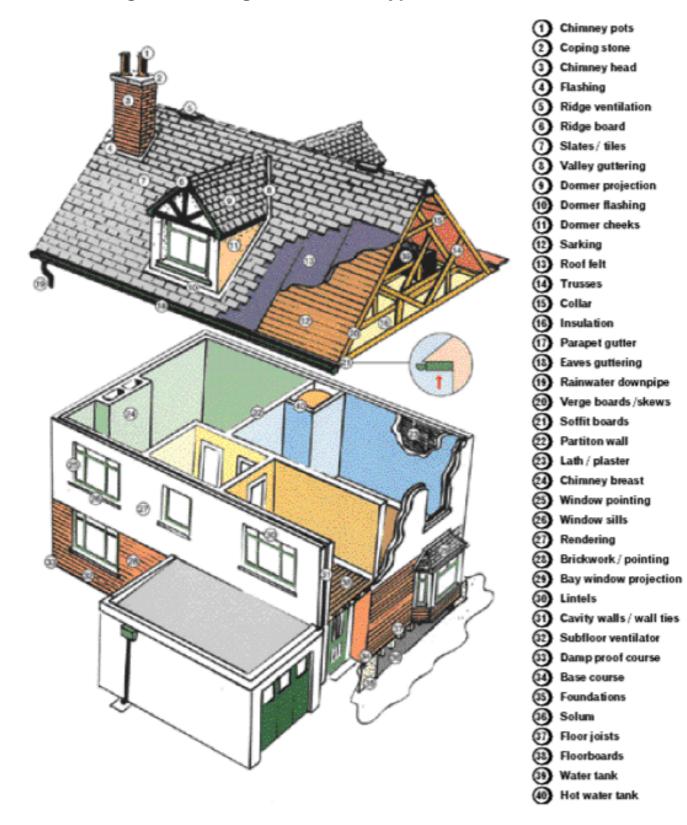

# Sectional diagram showing elements of a typical house

Reference may be made in this report to some or all of the above component parts of the property. This diagram may assist you in locating and understanding these terms.