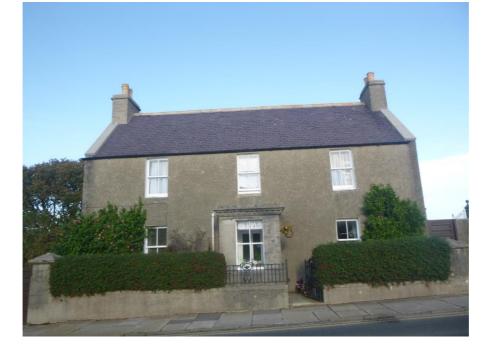

#### www.sjomand.co.uk

**Survey Report** On

Madras Villa, **Bignold Park Road**, Kirkwall, Orkney, **KW15 1PT.** 

**Client:** 

**Client address:** 

Date of inspection:

Prepared by:

Danny Bain, Alyson Kemp & Karoline MacPhail.

Services such as TV/cable connection, internet connection, swimming pools and other leisure facilities etc. were not inspected or reported on.

| Description                       | Detached 2 storey "C" listed property.                                                                                                                                               |
|-----------------------------------|--------------------------------------------------------------------------------------------------------------------------------------------------------------------------------------|
| Accommodation                     | Ground Floor – Entrance Porch, Hallway, Sitting<br>Room, Sitting Room / Bedroom, Kitchen / Diner,<br>Bathroom and Rear Hallway.<br>First Floor – Landing, 3 Bedrooms and 1 En-Suite. |
| Gross external floor<br>area (m²) | 183.5m².                                                                                                                                                                             |
| Neighbourhood and location        | Situated in a predominantly residential area within walking distance of Kirkwall town centre and associated local amenities.                                                         |
| Age                               | Main c.1800's.<br>The exact date of rear extension and entrance porch<br>are not known.                                                                                              |
| Weather                           | Overcast and dry.                                                                                                                                                                    |
| Chimney stacks                    | Visually inspected with the aid of binoculars where appropriate.<br>2 stone chimney stacks and 1 concrete block<br>chimney stack all finished roughcast with coping and<br>2 pots.   |