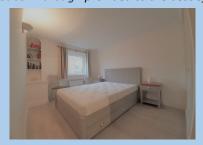

**Bedroom One** – 14ft 3 max x 8ft 10 (4.35m X 2.73m)

Fitted wardrobe

**En-suite** – 7ft 4 x 5ft 4 (2.23m x 1.63m)

Modern white bathroom suite comprising of panel enclosed bath, low level WC, hand wash basin with cupboard.

**Bedroom Two** – 11ft 6 x 9ft 3 (3.53m x 2.82m)

Bathroom - 6ft 3 x 4ft 3 (1.92m x 1.29m)

Shower cubicle, Low level WC, pedestal hand wash basin.