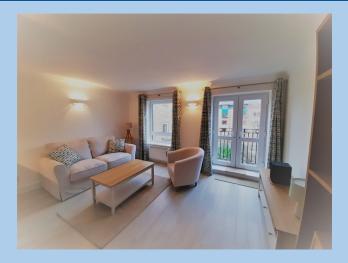

The property comprises of two bedrooms, including an en-suite to the main bedroom, lounge and dining area with double glazed French doors to balcony, kitchen and modern main bathroom.

No Forward chain!

**Lounge** – 14ft 2 x 10ft 11 (4.33m x 3.08m)

French doors to balcony.

**Dining Area** – Open plan

**Kitchen** – 9ft 9 x 7ft 6 (2.99m x 2.28m)

Fitted wall and base units, integrated oven, integrated hob, integrated fridge freezer, integrated dish washer, integrated washing machine tiled walls.

## **Balcony with River Views**

Please Note: All information and measurements have been provided as a guide to prospective purchasers only, and may not be precise. Although provided to the best of our knowledge, we do advise that any queries should be confirmed with the solicitors.