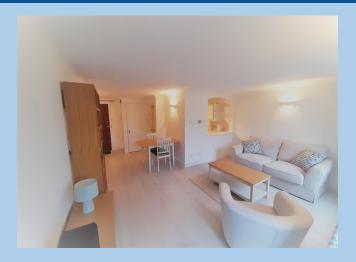

The property comprises of two bedrooms, including an en-suite to the main bedroom, lounge and dining area with double glazed French doors to balcony, kitchen and modern main bathroom.

No Forward chain!

**Lounge** – 14ft 2 x 10ft 11 (4.33m x 3.08m)

French doors to balcony.

**Dining Area** – Open plan

**Kitchen** – 9ft 9 x 7ft 6 (2.99m x 2.28m)

Fitted wall and base units, integrated oven, integrated hob, integrated fridge freezer, integrated dish washer, integrated washing machine tiled walls.