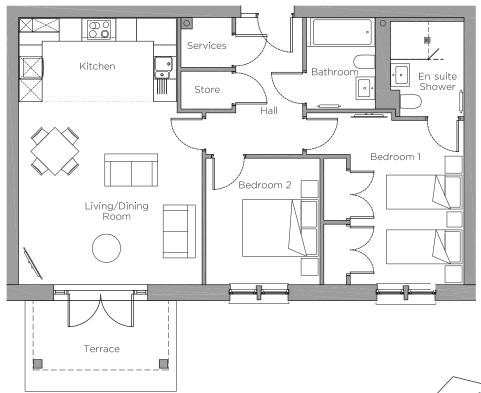

## Audley Chalfont Dene

St Peter's Grange Ground Floor Apartment Plot 89

| Internal Measurements                         | Metric (m)                                | Imperial (ft)                                    |
|-----------------------------------------------|-------------------------------------------|--------------------------------------------------|
| Living Room/Kitchen<br>Bedroom 1<br>Bedroom 2 | 7.06 x 4.85<br>4.34 x 3.00<br>3.34 x 3.00 | 23'2" × 15'11"<br>14'3" × 9'10"<br>11'0" × 9'10" |
| Terrace (approx)                              | 4.00 × 2.40                               | 13′1″ × 7′10″                                    |

## 2 bedroom, ground floor apartment

A ground floor, two double bedroom apartment in St Peter's Grange.

The large master bedroom has an en suite shower room and double built-in wardrobes. The property has a separate guest bathroom and hallway storage space.

This property has a spacious living/dining room with doors opening to a west-facing terrace.

Located in the nearest block to the existing village for an easy walk to the main restaurant and leisure facilities, and next to the new village hall.

## Property specifications:

- En suite shower room from the master bedroom
- Fully equipped SieMatic kitchen with integrated appliances.
- Living room with west-facing terrace and space for a dining table