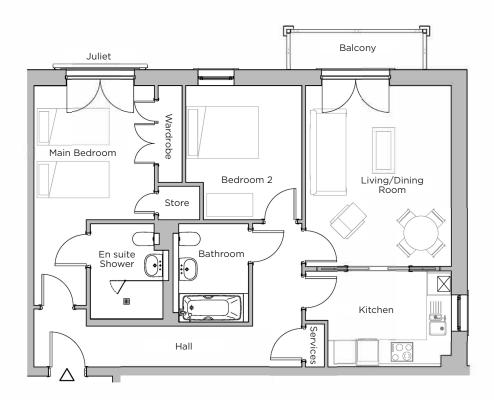

## Audley Ellerslie

7 Austin Court First Floor Apartment Plot 67

| Internal Measurements                                      | Metric (m)                                               | Imperial (ft)                                                   |
|------------------------------------------------------------|----------------------------------------------------------|-----------------------------------------------------------------|
| Living/Dining Room<br>Kitchen<br>Main Bedroom<br>Bedroom 2 | 4.78 x 3.85<br>3.26 x 2.53<br>3.54 x 3.18<br>3.54 x 3.07 | 15'8" × 12'8"<br>10'8" × 8'4"<br>11'7" × 10'5"<br>11'7" × 10'1" |
| Balcony                                                    | 0.97 x 3.52                                              | 3'2" × 11'7"                                                    |

## 2 bedroom, first floor apartment

A spacious two double bedroom apartment, located on the first floor of Austin Court. The beautifully presented living/dining room has direct access onto private terrace and the modern SieMatic kitchen comes fully integrated. The main bedroom benefits from a west-facing Juliet balcony with fitted wardrobes and en suite shower room. The apartment also benefits from an additional bathroom and large second bedroom.

## Property specifications:

- Private balcony in living/dining room
- Main bedroom with Juliet balcony, large fitted wardrobes and en suite shower room
- SieMatic kitchen with integrated appliances
- Separate bathroom located in the hallway with Villeroy & Boch sanitaryware and elegant Hansgrohe fittings.