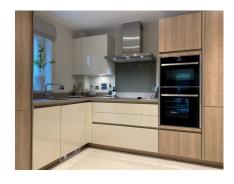

## 2 bedroom, first floor apartment

A spacious two double bedroom apartment, located on the first floor of Austin Court. The beautifully presented living/dining room has direct access onto private terrace and the modern SieMatic kitchen comes fully integrated. The main bedroom benefits from a west-facing Juliet balcony with fitted wardrobes and en suite shower room. The apartment also benefits from an additional bathroom and large second bedroom.

## Property specifications:

- Private balcony in living/dining room
- Main bedroom with Juliet balcony, large fitted wardrobes and en suite shower room
- SieMatic kitchen with integrated appliances
- Separate bathroom located in the hallway with Villeroy & Boch sanitaryware and elegant Hansgrohe fittings.