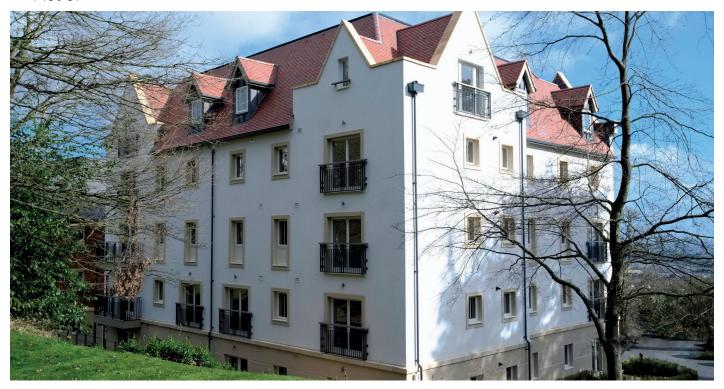

x 3.85<br>3.26 x 2.53<br>3.54 x 3.18<br>3.54 x 3.07 | 15'8" × 12'8"<br>10'8" × 8'4"<br>11'7" × 10'5"<br>11'7" × 10'1" |
| Balcony                                                    | 0.97 x 3.52                                              | 3'2" × 11'7"                                                    |





Audley Ellerslie Abbey Road, Malvern, Worcestershire WR14 3HL 01684 438 400 www.audleyvillages.co.uk



These floorplans are illustrative and for marketing purposes only. Maximum measurements are shown. Wardrobes not included in the overall room dimensions. Furniture shown to illustrate possible room layouts and not included in sale. Designs vary according to plot. All details should be checked at the Sales Office.

## Audley Ellerslie

7 Austin Court First Floor Apartment Plot 67









## 2 bedroom, first floor apartment

A spacious two double bedroom apartment, located on the first floor of Austin Court. The beautifully presented living/dining room has direct access onto private terrace and the modern SieMatic kitchen comes fully integrated. The main bedroom benefits from a west-facing Juliet balcony with fitted wardrobes and en suite shower room. The apartment also benefits from an additional bathroom and large second bedroom.

## Property specifications:

- Private balcony in living/dining room
- Main bedroom with Juliet balcony, large fitted wardrobes and en suite shower room
- SieMatic kitchen with integrated appliances
- Separate bathroom located in the hallway with Villeroy & Boch sanitaryware and elegant Hansgrohe fittings.



Audley Ellerslie Abbey Road,