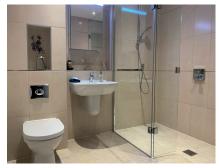

## 2 bedroom, first floor apartment

A spacious two double bedroom apartment, located on the first floor of Austin Court. The beautifully presented living/dining room has direct access onto private terrace and the modern SieMatic kitchen comes fully integrated. The main bedroom benefits from a west-facing Juliet balcony with fitted wardrobes and en suite shower room. The apartment also benefits from an additional bathroom and large second bedroom.

## Property specifications:

- Private balcony in living/dining room
- Main bedroom with Juliet balcony, large fitted wardrobes and en suite shower room
- SieMatic kitchen with integrated appliances
- Separate bathroom located in the hallway with Villeroy & Boch sanitaryware and elegant Hansgrohe fittings.