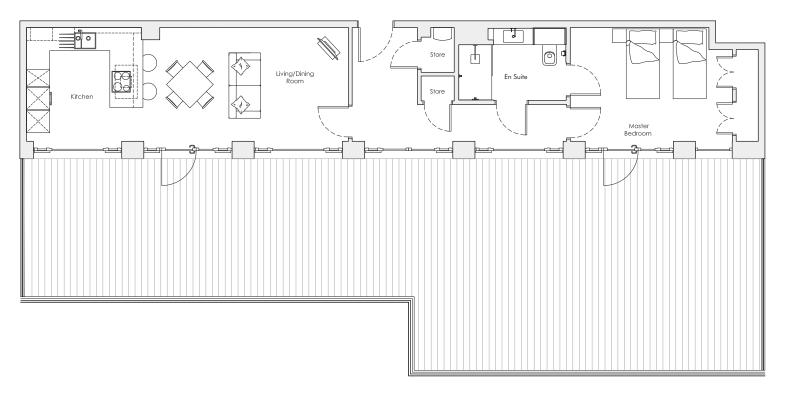

## Audley Nightingale Place

Fifth Floor Apartment 89

| Internal Measurements | Metric (m)       | Imperial (ft)  |
|-----------------------|------------------|----------------|
| Living/Dining Room    | 3.1 × 5.1        | 10'2" x 16'9"  |
| Kitchen               | $3.1 \times 3.1$ | 10'2" x 10'2"  |
| Master Bedroom        | 3.1 x 3.8        | 10'2" x 12'6"  |
| Roof Terrace          | 5.8 x 20.1       | 19'0" x 65'11" |

## Audley Nightingale Place

Fifth Floor Apartment 89

## 1 bedroom, fifth floor apartment

This stunning one bedroom apartment, situated on the fifth floor, has stunning views of the surrounding area, which can be enjoyed from the showpiece roof terrace. The roof terrace stretches the length of the property and can be accessed from either the living/dining room or the master bedroom. The master bedroom is spacious and well-equipped with fitted wardrobes and an en suite shower room.