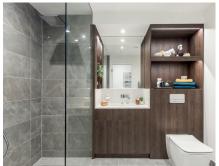

## 1 bedroom, fifth floor apartment

This stunning one bedroom apartment, situated on the fifth floor, has stunning views of the surrounding area, which can be enjoyed from the showpiece roof terrace. The roof terrace stretches the length of the property and can be accessed from either the living/dining room or the master bedroom. The master bedroom is spacious and well-equipped with fitted wardrobes and an en suite shower room.

## Property specifications:

- Luxury SieMatic kitchen with integrated Miele appliances including dishwasher, fridge/freezer and oven
- Spacious open plan kitchen and living/dining room area
- Master bedroom with double fitted wardrobes and en suite with walk-in shower and Villeroy & Boch sanitaryware
- Showpiece balcony, over 1000 square feet, which is perfect for alfresco dining
- Generous storage facilities in hallway
- Lift access