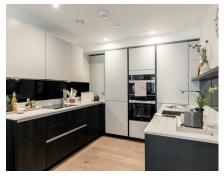

## Property specifications:

- Luxury SieMatic kitchen with integrated Miele appliances including dishwasher, fridge/freezer and oven
- Spacious open plan kitchen and living/dining room area
- Master bedroom with double fitted wardrobes and en suite with walk-in shower and Villeroy & Boch sanitaryware
- Showpiece balcony, over 1000 square feet, which is perfect for alfresco dining
- Generous storage facilities in hallway
- Lift access