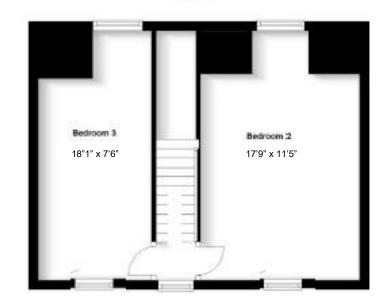

## 23 CORNTON PLACE, CRIEFF, PH7 3AP

Irving Geddes are delighted to offer for sale this three bedroom mid-terrace villa enjoying a very central location in the ever popular market town of Crieff. Set over three floors, the layout comprises on the ground floor; ENTRANCE HALL with under-stair cupboard and door to LOUNGE; open to fitted KITCHEN which has a door to a private rear garden & stairs to upper floor. The principal DOUBLE BEDROOM lies on the first floor and benefits from an EN-SUITE W.C. and large storage cupboard. A contemporary FAMILY BATHROOM is located off a large landing and comprises a bath, W.C, WHB and separate shower cubicle. There are two further DOUBLE BEDROOMS on the upper floor. The property is warmed by gas central heating and is double glazing throughout.