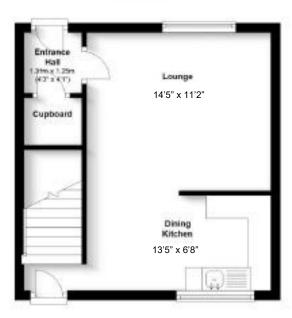

## 23 CORNTON PLACE, CRIEFF, PH7 3AP

Irving Geddes are delighted to offer for sale this three bedroom mid-terrace villa enjoying a very central location in the ever popular market town of Crieff. Set over three floors, the layout comprises on the ground floor; ENTRANCE HALL with under-stair cupboard and door to LOUNGE; open to fitted KITCHEN which has a door to a private rear garden & stairs to upper floor. The principal DOUBLE BEDROOM lies on the first floor and benefits from an EN-SUITE W.C. and large storage cupboard. A contemporary FAMILY BATHROOM is located off a large landing and comprises a bath, W.C, WHB and separate shower cubicle. There are two further DOUBLE BEDROOMS on the upper floor. The property is warmed by gas central heating and is double glazing throughout.