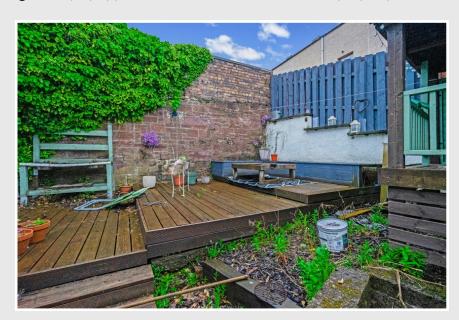

There is on-street parking to the front of the property and the rear garden was previously landscaped with tiered beds and decked patio area.

Likely to have broad appeal the property enjoys an excellent location within easy walking distance to the town centre.