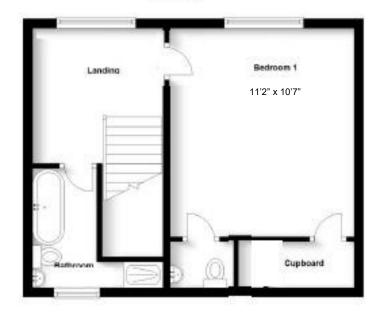

## 23 CORNTON PLACE, CRIEFF, PH7 3AP

Irving Geddes are delighted to offer for sale this three bedroom mid-terrace villa enjoying a very central location in the ever popular market town of Crieff. Set over three floors, the layout comprises on the ground floor; ENTRANCE HALL with under-stair cupboard and door to LOUNGE; open to fitted KITCHEN which has a door to a private rear garden & stairs to upper floor. The principal DOUBLE BEDROOM lies on the first floor and benefits from an EN-SUITE W.C. and large storage cupboard. A contemporary FAMILY BATHROOM is located off a large landing and comprises a bath, W.C, WHB and separate shower cubicle. There are two further DOUBLE BEDROOMS on the upper floor. The property is warmed by gas central heating and is double glazing throughout.