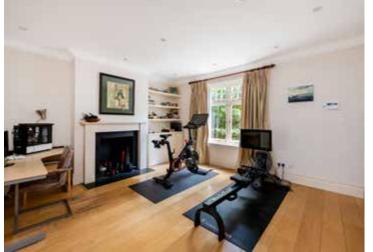

## RUDALL CRESCENT HAMPSTEAD VILLAGE NW3

An immaculately presented midterrace, four storey Victorian house offering well planned bright and spacious accommodation over 4 floors. This fantastic family home comprises 4 double bedrooms and features 3 separate reception rooms and a modern kitchen/ breakfast room with a feature, raised and glazed dining area with bi-fold doors opening out onto a paved rear patio and garden. The house is conveniently located in the heart of Hampstead Village within walking distance to the extensive facilities of The Village and moments away from the open expanses of Hampstead Heath.

## **ACCOMMODATION & AMENITIES**

ENTRANCE HALL • DRAWING ROOM • FAMILY ROOM TV

ROOM • KITCHEN/BREAKFAST ROOM WITH A GLAZED

DINING AREA • UTILITY ROOM • GUEST CLOAKROOM

PRINCIPLE BEDROOM WITH EN SUITE BATHROOM