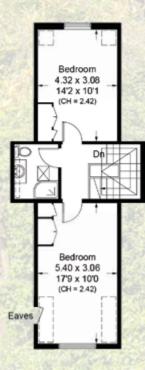

APPROXIMATE GROSS INTERNAL AREA 248.8 SQ M (2,678 SQ FT)

> INCLUDING LIMITED USE AREA 4.9 SQ M (53 SQ FT)

Raised Ground Floor

First Floor

Second Floor

Misrepresentation Act 1967. This brochure and the descriptions and measurements herein do not constitute representation and whilst every effort has been made to ensure accuracy, this cannot be guaranteed.

## **ACCOMMODATION & AMENITIES**

ENTRANCE HALL • DRAWING ROOM • FAMILY ROOM TV

ROOM • KITCHEN/BREAKFAST ROOM WITH A GLAZED

DINING AREA • UTILITY ROOM • GUEST CLOAKROOM

PRINCIPLE BEDROOM WITH EN SUITE BATHROOM

3 FURTHER BEDROOMS • FAMILY SHOWER ROOM

• PRIVATE REAR GARDEN • RESIDENTS PARKING

PRICE ON APPLICATION

**FREEHOLD** 

**SOLE SELLING AGENTS** 

RESIDENTIAL SALES & ACQUISITIONS

020 7431 0000

28 Church Row, Hampstead, London NW3 6UP email: info@marcusparfitt.com www.marcusparfitt.com