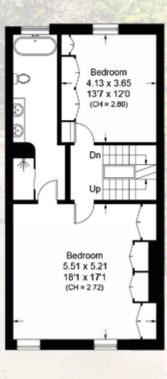

APPROXIMATE GROSS INTERNAL AREA 248.8 SQ M (2,678 SQ FT)

> INCLUDING LIMITED USE AREA 4.9 SQ M (53 SQ FT)

Raised Ground Floor

First Floor

Second Floor

Misrepresentation Act 1967. This brochure and the descriptions and measurements herein do not constitute representation and whilst every effort has been made to ensure accuracy, this cannot be guaranteed.

## **ACCOMMODATION & AMENITIES**

ENTRANCE HALL • DRAWING ROOM • FAMILY ROOM TV

ROOM • KITCHEN/BREAKFAST ROOM WITH A GLAZED

DINING AREA • UTILITY ROOM • GUEST CLOAKROOM

PRINCIPLE BEDROOM WITH EN SUITE BATHROOM

3 FURTHER BEDROOMS • FAMILY SHOWER ROOM

• PRIVATE REAR GARDEN • RESIDENTS PARKING

PRICE ON APPLICATION

**FREEHOLD** 

**SOLE SELLING AGENTS** 

RESIDENTIAL SALES & ACQUISITIONS

020 7431 0000

28 Church Row, Hampstead, London NW3 6UP email: info@marcusparfitt.com www.marcusparfitt.com