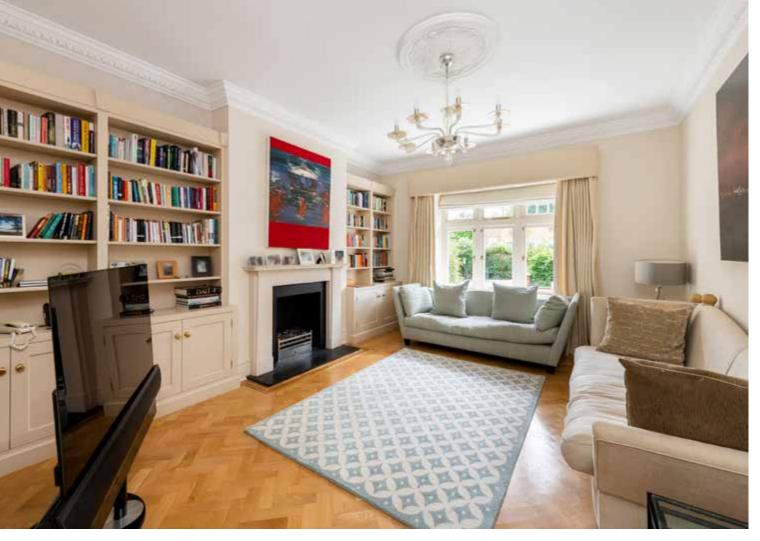

## **ACCOMMODATION & AMENITIES**

ENTRANCE HALL • DRAWING ROOM • FAMILY ROOM TV

ROOM • KITCHEN/BREAKFAST ROOM WITH A GLAZED

DINING AREA • UTILITY ROOM • GUEST CLOAKROOM

PRINCIPLE BEDROOM WITH EN SUITE BATHROOM