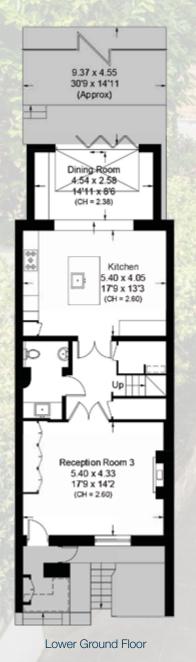

APPROXIMATE GROSS INTERNAL AREA 248.8 SQ M (2,678 SQ FT)

> INCLUDING LIMITED USE AREA 4.9 SQ M (53 SQ FT)

Raised Ground Floor

First Floor

Second Floor

Misrepresentation Act 1967. This brochure and the descriptions and measurements herein do not constitute representation and whilst every effort has been made to ensure accuracy, this cannot be guaranteed.

## **ACCOMMODATION & AMENITIES**

ENTRANCE HALL • DRAWING ROOM • FAMILY ROOM TV

ROOM • KITCHEN/BREAKFAST ROOM WITH A GLAZED

DINING AREA • UTILITY ROOM • GUEST CLOAKROOM

PRINCIPLE BEDROOM WITH EN SUITE BATHROOM

3 FURTHER BEDROOMS • FAMILY SHOWER ROOM

• PRIVATE REAR GARDEN • RESIDENTS PARKING

PRICE ON APPLICATION

**FREEHOLD** 

**SOLE SELLING AGENTS** 

RESIDENTIAL SALES & ACQUISITIONS

020 7431 0000

28 Church Row, Hampstead, London NW3 6UP email: info@marcusparfitt.com www.marcusparfitt.com