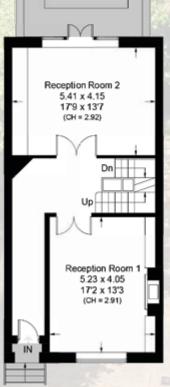

APPROXIMATE GROSS INTERNAL AREA 248.8 SQ M (2,678 SQ FT)

> INCLUDING LIMITED USE AREA 4.9 SQ M (53 SQ FT)

Raised Ground Floor

First Floor

Second Floor

Misrepresentation Act 1967. This brochure and the descriptions and measurements herein do not constitute representation and whilst every effort has been made to ensure accuracy, this cannot be guaranteed.

## **ACCOMMODATION & AMENITIES**

ENTRANCE HALL • DRAWING ROOM • FAMILY ROOM TV

ROOM • KITCHEN/BREAKFAST ROOM WITH A GLAZED

DINING AREA • UTILITY ROOM • GUEST CLOAKROOM

PRINCIPLE BEDROOM WITH EN SUITE BATHROOM

3 FURTHER BEDROOMS • FAMILY SHOWER ROOM

• PRIVATE REAR GARDEN • RESIDENTS PARKING

PRICE ON APPLICATION

**FREEHOLD** 

**SOLE SELLING AGENTS** 

RESIDENTIAL SALES & ACQUISITIONS

020 7431 0000

28 Church Row, Hampstead, London NW3 6UP email: info@marcusparfitt.com www.marcusparfitt.com