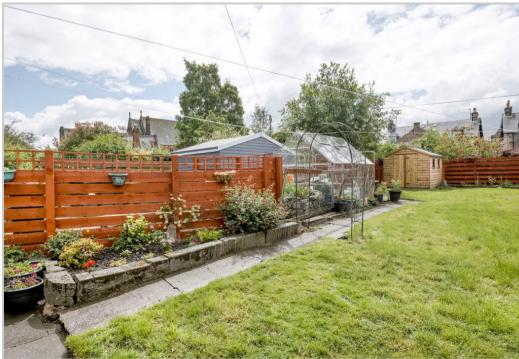

Externally there is a low maintenance garden to the front with shrubs, stone chippings and a paved path. Unrestricted on-street parking with a shared driveway giving access to an area of hard standing for private parking at the rear. The fully enclosed rear garden has a large area of lawn with well stocked borders, shrubs, trees and a paved path leading to a green house and large timber shed.