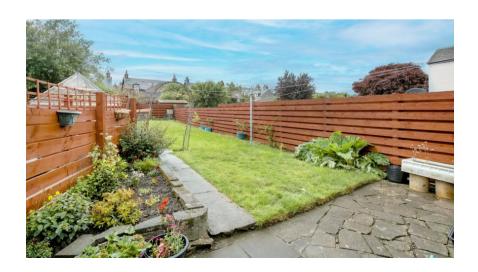

Externally there is a low maintenance garden to the front with shrubs, stone chippings and a paved path. Unrestricted on-street parking with a shared driveway giving access to an area of hard standing for private parking at the rear. The fully enclosed rear garden has a large area of lawn with well stocked borders, shrubs, trees and a paved path leading to a green house and large timber shed.