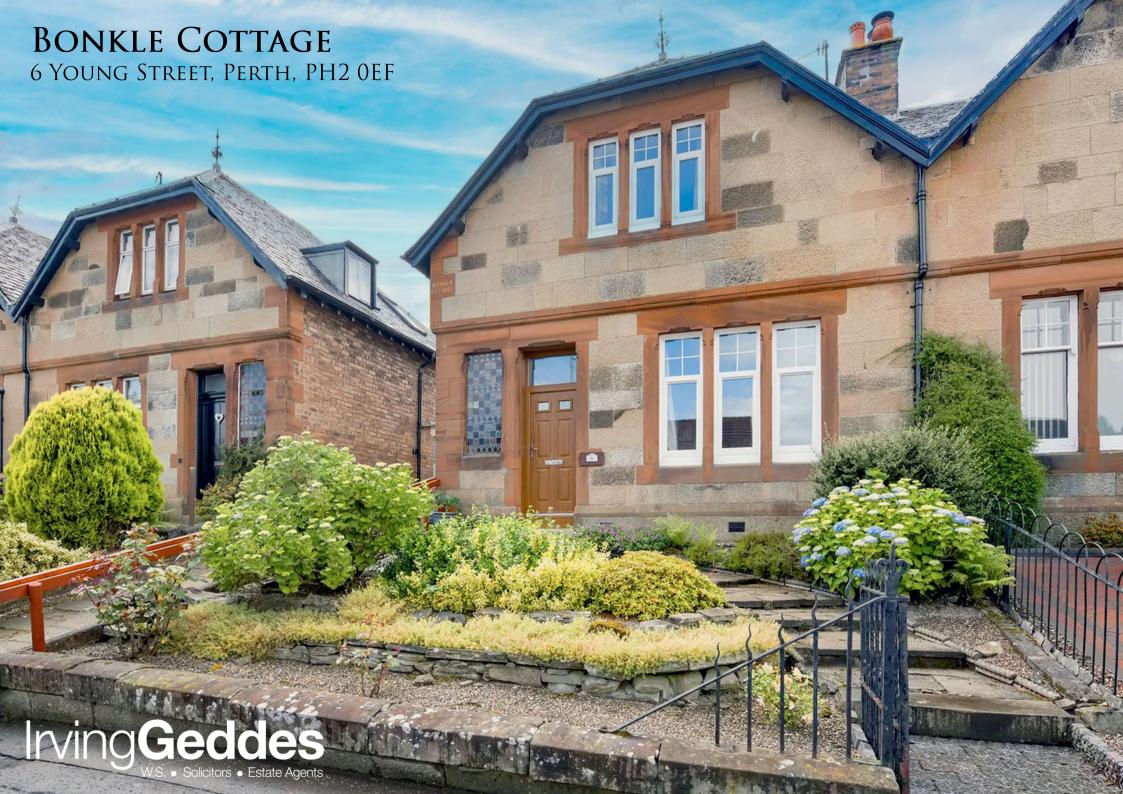

## BONKLE COTTAGE, YOUNG STREET, PERTH, PH2 0EF

We are delighted to offer for sale this attractive and spacious two bed semi-detached villa, located within the highly desirable Craigie area of Perth, within close proximity of the city centre. Part-modernised with new windows, boiler, re-wiring & bathroom, and presented in move-in condition, the property offering purchasers an opportunity to further develop the accommodation. Period features include high ceilings and skirting boards, original internal doors & facings, and restored feature stained glass window. Generously sized layout over 2 floors comprising on the ground floor; HALLWAY with W.C. and storage off, large LOUNGE, DINING ROOM with family snug/study area, attractive vintage kitchen and CONSERVATORY. The split-level upper floor provides access to the contemporary BATHROOM and TWO DOUBLE BEDROOMS.