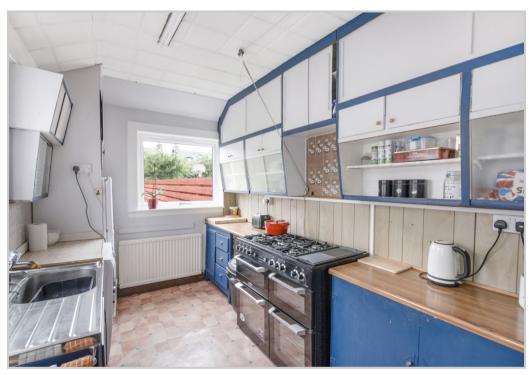

## BONKLE COTTAGE, YOUNG STREET, PERTH, PH2 0EF

We are delighted to offer for sale this attractive and spacious two bed semi-detached villa, located within the highly desirable Craigie area of Perth, within close proximity of the city centre. Part-modernised with new windows, boiler, re-wiring & bathroom, and presented in move-in condition, the property offering purchasers an opportunity to further develop the accommodation. Period features include high ceilings and skirting boards, original internal doors & facings, and restored feature stained glass window. Generously sized layout over 2 floors comprising on the ground floor; HALLWAY with W.C. and storage off, large LOUNGE, DINING ROOM with family snug/study area, attractive vintage kitchen and CONSERVATORY. The split-level upper floor provides access to the contemporary BATHROOM and TWO DOUBLE BEDROOMS.