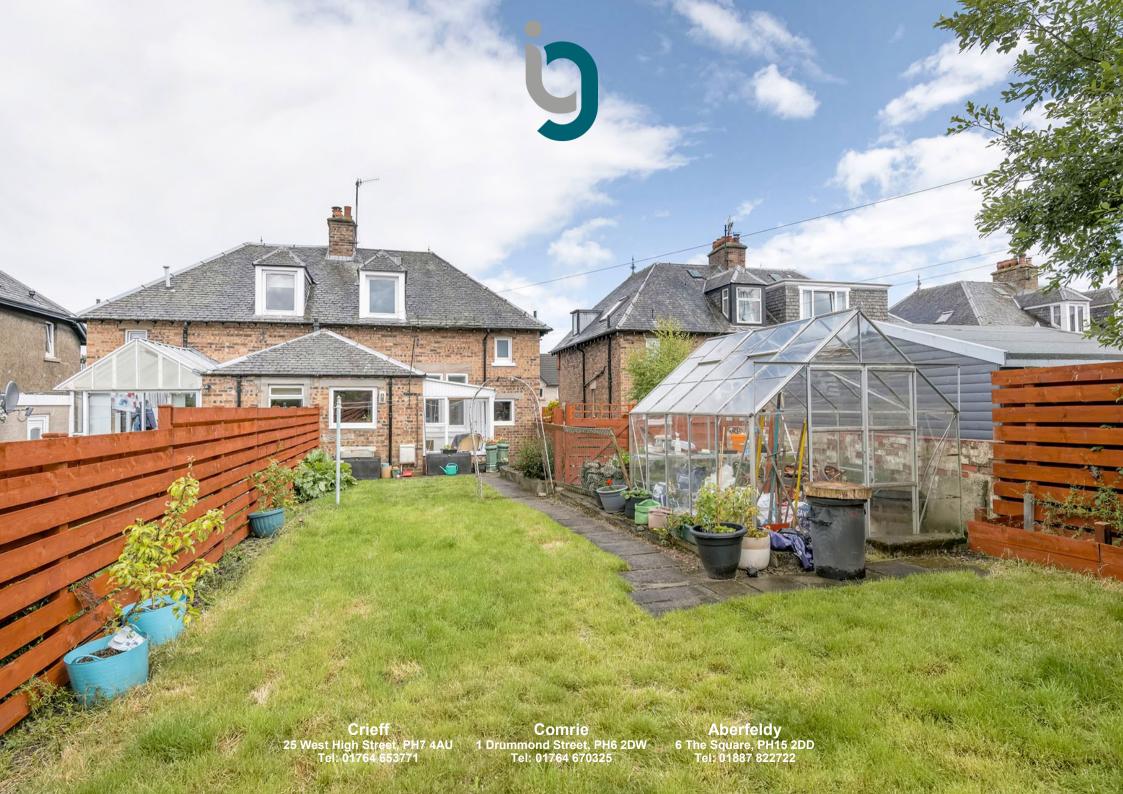

Externally there is a low maintenance garden to the front with shrubs, stone chippings and a paved path. Unrestricted on-street parking with a shared driveway giving access to an area of hard standing for private parking at the rear. The fully enclosed rear garden has a large area of lawn with well stocked borders, shrubs, trees and a paved path leading to a green house and large timber shed.