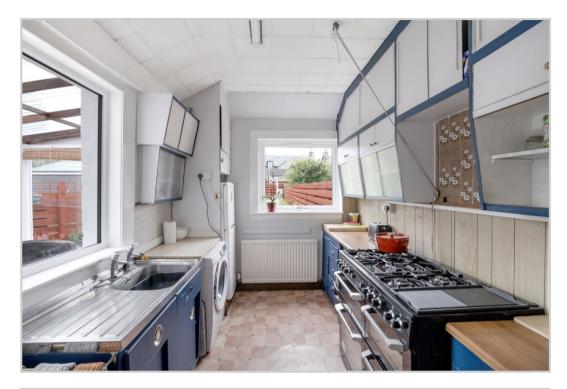

## BONKLE COTTAGE, YOUNG STREET, PERTH, PH2 0EF

We are delighted to offer for sale this attractive and spacious two bed semi-detached villa, located within the highly desirable Craigie area of Perth, within close proximity of the city centre. Part-modernised with new windows, boiler, re-wiring & bathroom, and presented in move-in condition, the property offering purchasers an opportunity to further develop the accommodation. Period features include high ceilings and skirting boards, original internal doors & facings, and restored feature stained glass window. Generously sized layout over 2 floors comprising on the ground floor; HALLWAY with W.C. and storage off, large LOUNGE, DINING ROOM with family snug/study area, attractive vintage kitchen and CONSERVATORY. The split-level upper floor provides access to the contemporary BATHROOM and TWO DOUBLE BEDROOMS.