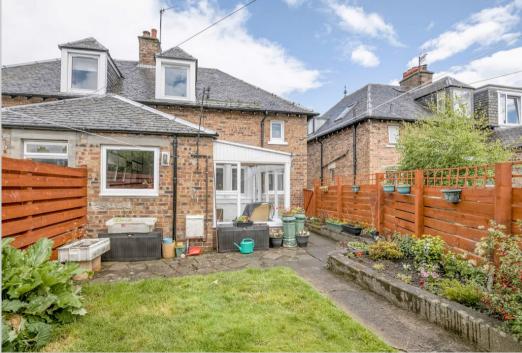

Externally there is a low maintenance garden to the front with shrubs, stone chippings and a paved path. Unrestricted on-street parking with a shared driveway giving access to an area of hard standing for private parking at the rear. The fully enclosed rear garden has a large area of lawn with well stocked borders, shrubs, trees and a paved path leading to a green house and large timber shed.