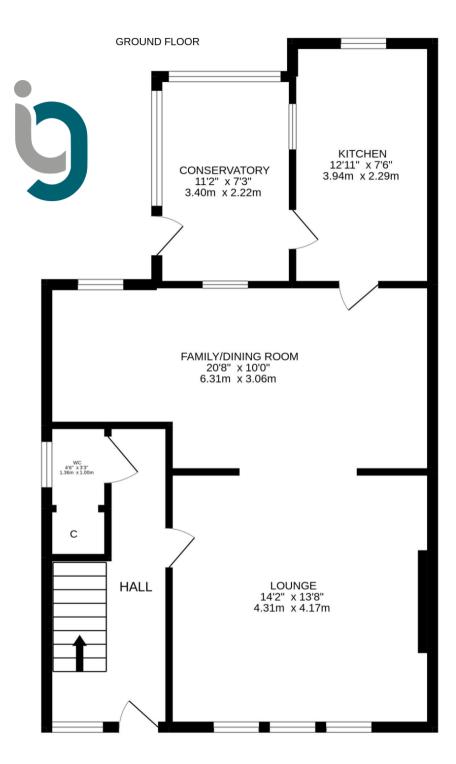

## BONKLE COTTAGE, YOUNG STREET, PERTH, PH2 0EF

We are delighted to offer for sale this attractive and spacious two bed semi-detached villa, located within the highly desirable Craigie area of Perth, within close proximity of the city centre. Part-modernised with new windows, boiler, re-wiring & bathroom, and presented in move-in condition, the property offering purchasers an opportunity to further develop the accommodation. Period features include high ceilings and skirting boards, original internal doors & facings, and restored feature stained glass window. Generously sized layout over 2 floors comprising on the ground floor; HALLWAY with W.C. and storage off, large LOUNGE, DINING ROOM with family snug/study area, attractive vintage kitchen and CONSERVATORY. The split-level upper floor provides access to the contemporary BATHROOM and TWO DOUBLE BEDROOMS.

These particulars are believed to be correct, but their accuracy is not guaranteed and they do not form part of any contract. All measurements are approximate only.

1ST FLOOR BATHROOM 7'11" x 6'11" 2.42m x 2.10m BEDROOM 13'10" x 11'6" 4.21m x 3.50m BEDROOM 17'3" x 12'1" 5.27m x 3.68m