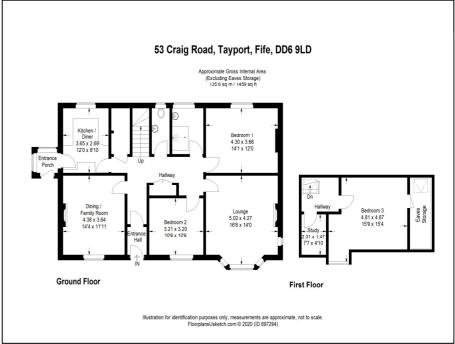

## 53 CRAIG ROAD, TAYPORT, DD6 9LD

This attractive, 3/4 bedroom, detached villa is located in an elevated position on the outer fringes of the popular village of Tayport offering rural views out over the neighbouring farmland. The spacious and adaptable family accommodation comprises 3/4 double bedrooms, 1/2 public rooms, kitchen, study, shower room and separate WC. It benefits from double glazing, gas central heating and generous storage facilities. Externally the mature and colourful gardens to the front and rear offer plenty of scope for family life and the keen gardener while a private driveway provides access to a detached single garage. The village of Tayport has shopping to cater for everyday requirements along with its own 18 hole golf course, tennis club and bowling green, well regarded primary school and doctors surgery. More extensive shopping and leisure facilities can be found in nearby Dundee or St Andrews. The area enjoys excellent accessibility which together with the main line railway stations located at Dundee and Leuchars make this an ideal location for the commuter.

## **SUMMARY OF FEATURES:**

- Detached villa in a quiet residential area
- 3/4 double bedrooms & study
- 1/2 public rooms
- Fitted kitchen
- Shower room and separate WC
- Gas central heating and double glazing
- Good sized, mature gardens to front and rear
- Detached garage
- Driveway with private parking