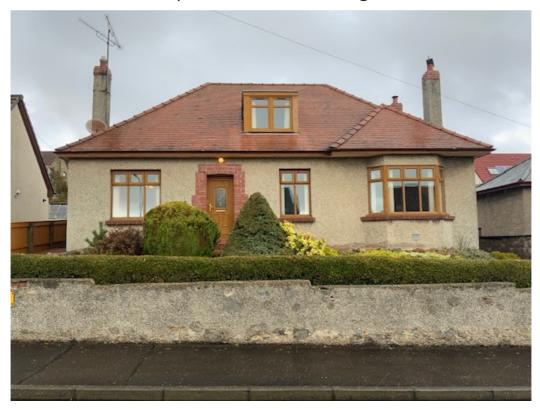

## 53 CRAIG ROAD, TAYPORT, DD6 9LD

This attractive, 3/4 bedroom, detached villa is located in an elevated position on the outer fringes of the popular village of Tayport offering rural views out over the neighbouring farmland. The spacious and adaptable family accommodation comprises 3/4 double bedrooms, 1/2 public rooms, kitchen, study, shower room and separate WC. It benefits from double glazing, gas central heating and generous storage facilities. Externally the mature and colourful gardens to the front and rear offer plenty of scope for family life and the keen gardener while a private driveway provides access to a detached single garage. The village of Tayport has shopping to cater for everyday requirements along with its own 18 hole golf course, tennis club and bowling green, well regarded primary school and doctors surgery. More extensive shopping and leisure facilities can be found in nearby Dundee or St Andrews. The area enjoys excellent accessibility which together with the main line railway stations located at Dundee and Leuchars make this an ideal location for the commuter.