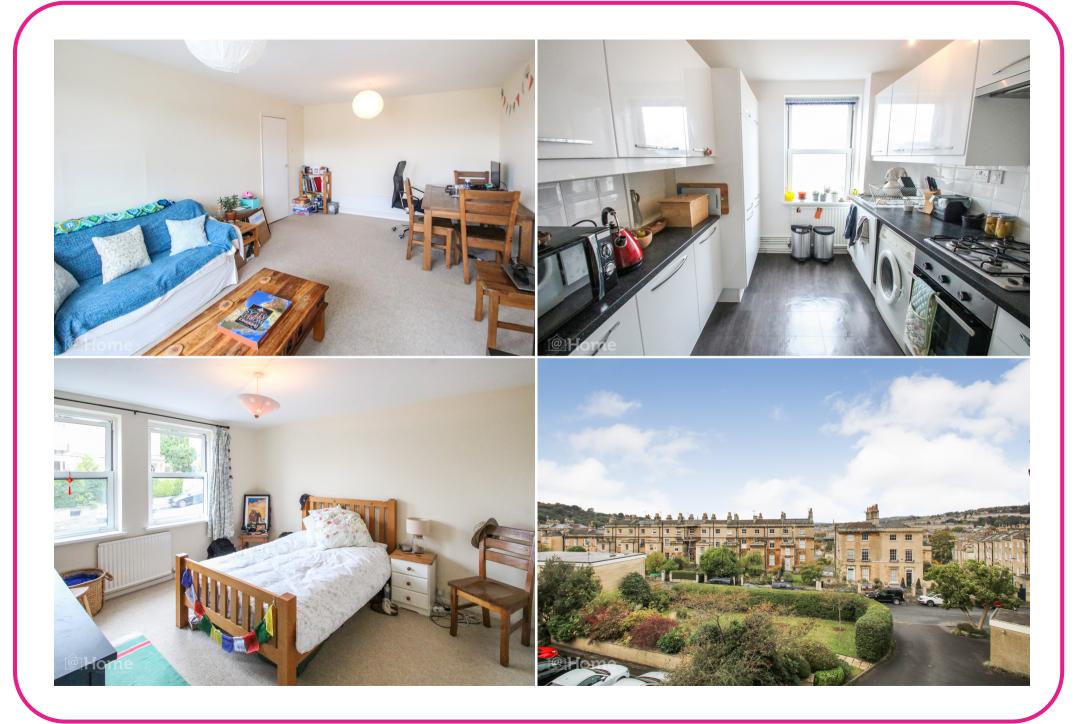

# Lounge/Diner: 5.61m x 3.55m

Spacious room with double glazed sash windows. Double glazed door gaining access to balcony with far reaching 'city' views. 2 x Radiators. TV Point.

## Kitchen: 3.10m x 2.38m

Modern fitted high gloss white kitchen with single drainer stainless steel sink unit with swan neck mixer tap. Full range of base level and wall units. Fitted work surfaces. Fitted oven, hob and extractor fan. Space for

### Bedroom: 4.03m x 3.56m

Full range of fitted wardrobes with top boxes. Radiator. 2 x double glazed sash windows.

### Bedroom: 3.59m x 3.10m

Fitted wardrobes with top boxes. Double glazed sash window.