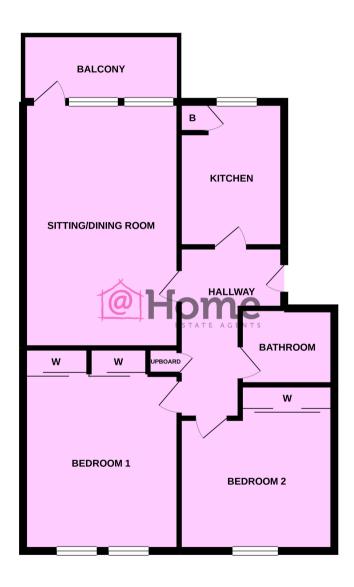

### **Communal Entrance Hall**

Entered via entry system. Stairs to front door.

#### Inner Hall

Entry phone. Radiator. Storage cupboard. Doors to:-

# Lounge/Diner: 5.61m x 3.55m

Spacious room with double glazed sash windows. Double glazed door gaining access to balcony with far reaching 'city' views. 2 x Radiators. TV Point.

## Kitchen: 3.10m x 2.38m

Modern fitted high gloss white kitchen with single drainer stainless steel sink unit with swan neck mixer tap. Full range of base level and wall units. Fitted work surfaces. Fitted oven, hob and extractor fan. Space for

### Bedroom: 4.03m x 3.56m

Full range of fitted wardrobes with top boxes. Radiator. 2 x double glazed sash windows.

### Bedroom: 3.59m x 3.10m

Fitted wardrobes with top boxes. Double glazed sash window.

#### **Bathroom**

White suite of panelled bath. Pedestal wash hand basin and low flush WC. Extractor fan. Tiled splashbacks. Shaver socket. Radiator.