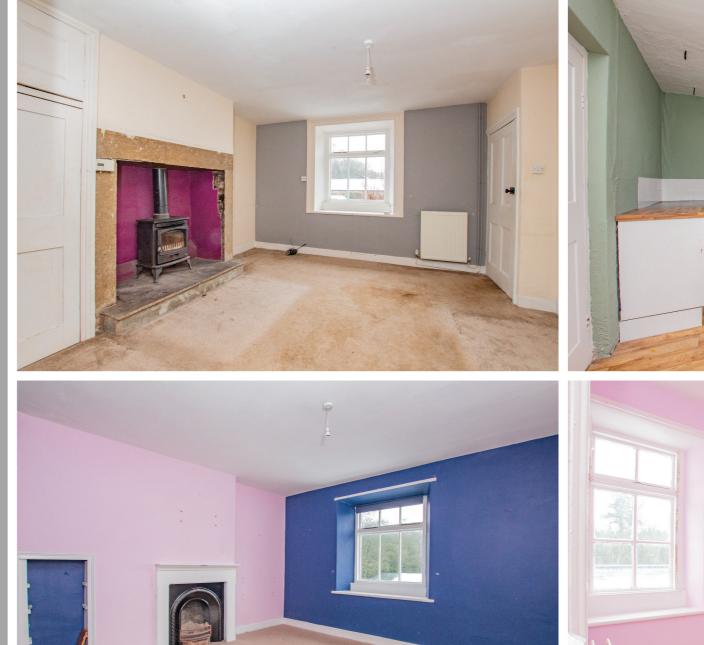

#### GROUND FLOOR

Living Room | 4.27mm x 4.3m Kitchen | 4.7m x 2.4m Rear Lobby | 1.53m x 2.9m Ground Floor <u>Bathroom | 2.2m x 2.4m</u>

### FIRST FLOOR

Bedroom | 4.14m x 3.76m Bedroom | 2.53m x 3.24m Bedroom / Study | 2.68m x 1.66m

Distances Allendale 5 Miles | Haydon Bridge 9 Miles | Hexham 12 Miles | Newcastle 35 Miles

> Services Oil fired central heating