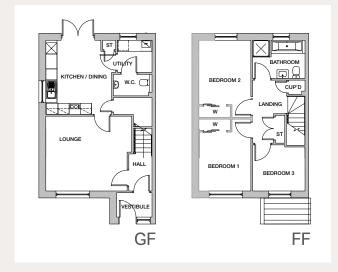

#### **GROUND FLOOR PLAN**

| Living Room    | 4605 x 4016mm |
|----------------|---------------|
| Kitchen/Dining | 3984 x 3531mm |
| Utility        | 1857 x 1722mm |
| W.C.           | 2075 x 1150mm |
| Vestibule      | 1900 x 1306mm |

#### FIRST FLOOR PLAN

| Bedroom 1 | 3161 x 2788mm |
|-----------|---------------|
| Bedroom 2 | 3449 x 2788mm |
| Bedroom 3 | 2817 x 2476mm |
| Bathroom  | 2817 x 2048mm |

Please note images show example external finishes. Individual plot finishes vary - please ask our Sales advisor for specific plot external detailing.