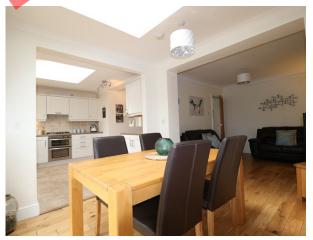

## Three Bedroom Semi-Detached House

A spacious extended three bedroom semi-detached house situated within the sought after Stanwix area. This superb family house offers a wealth of modern features including solid oak flooring, gas central heating and double glazing. Conveniently close to an array of local shops and amenities including Stanwix Primary School. The accommodation briefly comprises: Hall, Living Room with a feature fireplace surround and Living Flame gas fire, Dining Room with solid oak flooring and multi-fuel stove, Summer Room with skylight and French doors to the patio, Breakfast Kitchen with integral gas hob, double electric oven, dishwasher freezer and skylight, Stairs to Landing, 3 Bedrooms and a new Bathroom/WC. Externally there are well maintained gardens to the front and rear. There is also an outbuilding which is currently used as a garden room. The garage is accessed via the rear.

## Rooms and Layout

**Living Room** 

4.38m x 3.66m (14' 4" x 12')

**Dining Room** 

3.38m x 3.33m (11' 1" x 10' 11")

**Sun Room** 

3.03m x 3.02m (9' 11" x 9' 11")

Kitchen