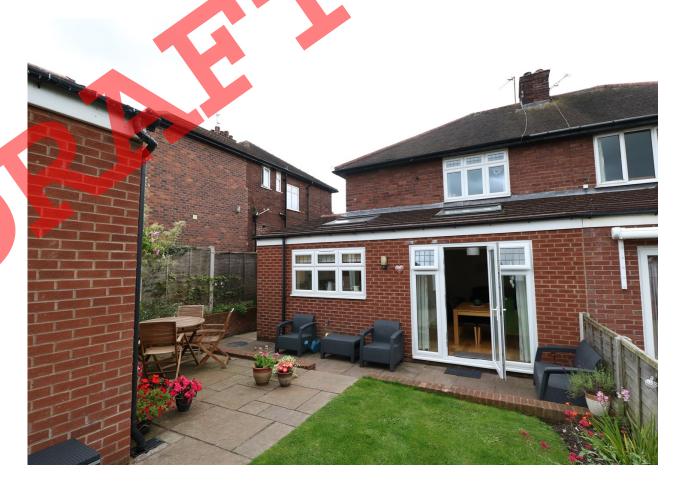

## Three Bedroom Semi-Detached House

A spacious extended three bedroom semi-detached house situated within the sought after Stanwix area. This superb family house offers a wealth of modern features including solid oak flooring, gas central heating and double glazing. Conveniently close to an array of local shops and amenities including Stanwix Primary School. The accommodation briefly comprises: Hall, Living Room with a feature fireplace surround and Living Flame gas fire, Dining Room with solid oak flooring and multi-fuel stove, Summer Room with skylight and French doors to the patio, Breakfast Kitchen with integral gas hob, double electric oven, dishwasher freezer and skylight, Stairs to Landing, 3 Bedrooms and a new Bathroom/WC. Externally there are well maintained gardens to the front and rear. There is also an outbuilding which is currently used as a garden room. The garage is accessed via the rear.