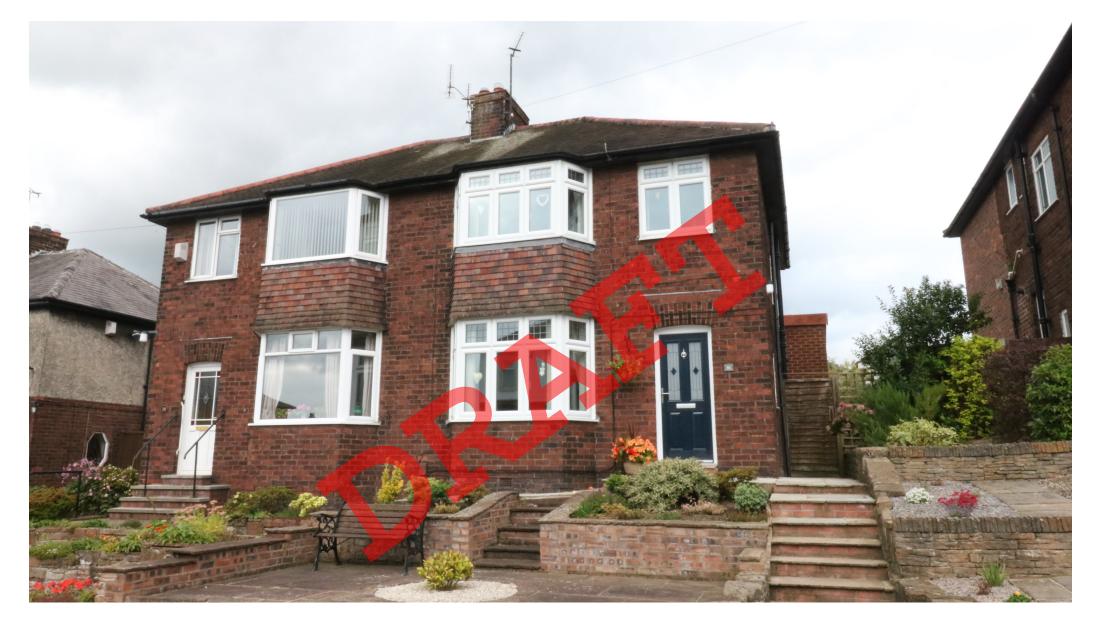

## **Knowe Road**

Carlisle, Cumbria

£189,950

- Extended 3 Bedroom Semi-Detached House
- Gas Central Heating
- Double Glazing
- Gardens

## **Knowe Road**

Carlisle, CA3 9EG

## Three Bedroom Semi-Detached House

A spacious extended three bedroom semi-detached house situated within the sought after Stanwix area. This superb family house offers a wealth of modern features including solid oak flooring, gas central heating and double glazing. Conveniently close to an array of local shops and amenities including Stanwix Primary School. The accommodation briefly comprises: Hall, Living Room with a feature fireplace surround and Living Flame gas fire, Dining Room with solid oak flooring and multi-fuel stove, Summer Room with skylight and French doors to the patio, Breakfast Kitchen with integral gas hob, double electric oven, dishwasher freezer and skylight, Stairs to Landing, 3 Bedrooms and a new Bathroom/WC. Externally there are well maintained gardens to the front and rear. There is also an outbuilding which is currently used as a garden room. The garage is accessed via the rear.