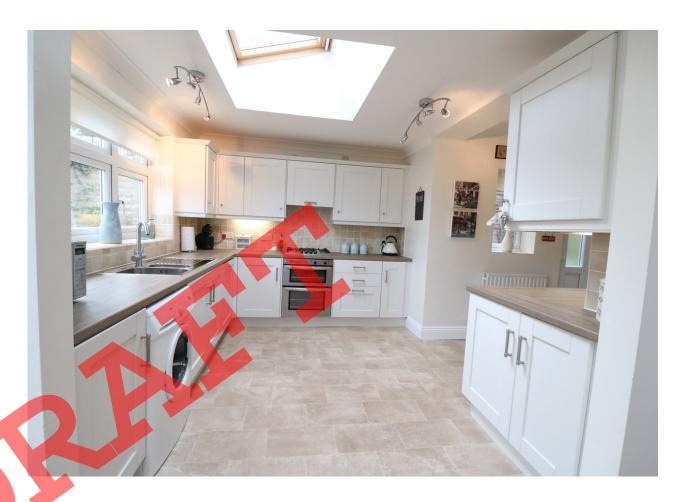

## Three Bedroom Semi-Detached House

A spacious extended three bedroom semi-detached house situated within the sought after Stanwix area. This superb family house offers a wealth of modern features including solid oak flooring, gas central heating and double glazing. Conveniently close to an array of local shops and amenities including Stanwix Primary School. The accommodation briefly comprises: Hall, Living Room with a feature fireplace surround and Living Flame gas fire, Dining Room with solid oak flooring and multi-fuel stove, Summer Room with skylight and French doors to the patio, Breakfast Kitchen with integral gas hob, double electric oven, dishwasher freezer and skylight, Stairs to Landing, 3 Bedrooms and a new Bathroom/WC. Externally there are well maintained gardens to the front and rear. There is also an outbuilding which is currently used as a garden room. The garage is accessed via the rear.

## Rooms and Layout

**Living Room** 

4.38m x 3.66m (14' 4" x 12')

**Dining Room** 

3.38m x 3.33m (11' 1" x 10' 11")

**Sun Room** 

3.03m x 3.02m (9' 11" x 9' 11")

Kitchen

5.38m x 3.46m (17' 8" x 11' 4")

**Stairs to Landing** 

Bedroom

4.34m x 3.27m (14' 3" x 10' 9")

Bedroom

3.24m x 3.5m (10' 8" x 11' 6")

Bedroom

2.66m x 2.12m (8' 9" x 6' 11")