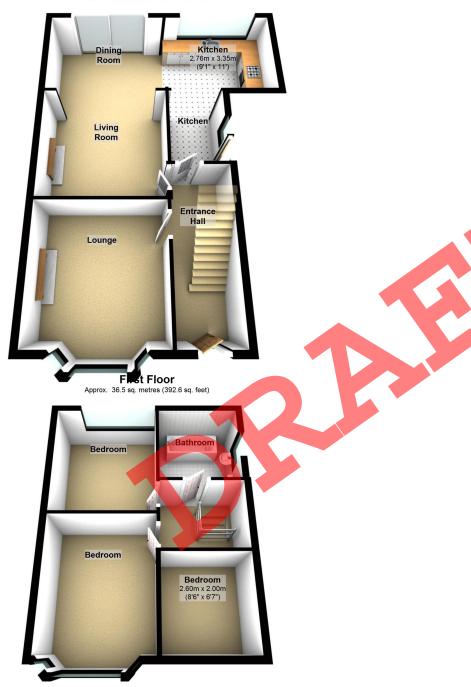

## Rooms and Layout

**Living Room** 

4.38m x 3.66m (14' 4" x 12')

**Dining Room** 

3.38m x 3.33m (11' 1" x 10' 11")

**Sun Room** 

3.03m x 3.02m (9' 11" x 9' 11")

Kitchen

5.38m x 3.46m (17' 8" x 11' 4")

**Stairs to Landing** 

Bedroom

4.34m x 3.27m (14' 3" x 10' 9")

Bedroom

3.24m x 3.5m (10' 8" x 11' 6")

Bedroom

2.66m x 2.12m (8' 9" x 6' 11")

Garage

4.89m x 3.54m (16' 1" x 11' 7")

**Garden Room** 

3.11m x 1.99m (10' 2" x 6' 6")

If you would like to arrange to view the property or make an offer, please contact our Carlisle office on 01228 888999.

Total area: approx. 94.2 sq. metres (1013.7 sq. feet)