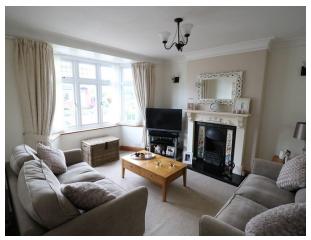

## Three Bedroom Semi-Detached House

A spacious extended three bedroom semi-detached house situated within the sought after Stanwix area. This superb family house offers a wealth of modern features including solid oak flooring, gas central heating and double glazing. Conveniently close to an array of local shops and amenities including Stanwix Primary School. The accommodation briefly comprises: Hall, Living Room with a feature fireplace surround and Living Flame gas fire, Dining Room with solid oak flooring and multi-fuel stove, Summer Room with skylight and French doors to the patio, Breakfast Kitchen with integral gas hob, double electric oven, dishwasher freezer and skylight, Stairs to Landing, 3 Bedrooms and a new Bathroom/WC. Externally there are well maintained gardens to the front and rear. There is also an outbuilding which is currently used as a garden room. The garage is accessed via the rear.

## Rooms and Layout

**Living Room** 

4.38m x 3.66m (14' 4" x 12')

**Dining Room** 

3.38m x 3.33m (11' 1" x 10' 11")

**Sun Room** 

3.03m x 3.02m (9' 11" x 9' 11")

Kitchen