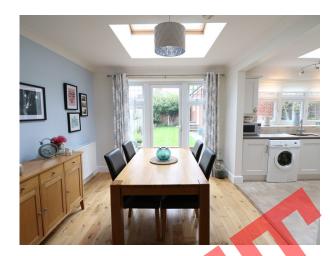

## Three Bedroom Semi-Detached House

A spacious extended three bedroom semi-detached house situated within the sought after Stanwix area. This superb family house offers a wealth of modern features including solid oak flooring, gas central heating and double glazing. Conveniently close to an array of local shops and amenities including Stanwix Primary School. The accommodation briefly comprises: Hall, Living Room with a feature fireplace surround and Living Flame gas fire, Dining Room with solid oak flooring and multi-fuel stove, Summer Room with skylight and French doors to the patio, Breakfast Kitchen with integral gas hob, double electric oven, dishwasher freezer and skylight, Stairs to Landing, 3 Bedrooms and a new Bathroom/WC. Externally there are well maintained gardens to the front and rear. There is also an outbuilding which is currently used as a garden room. The garage is accessed via the rear.