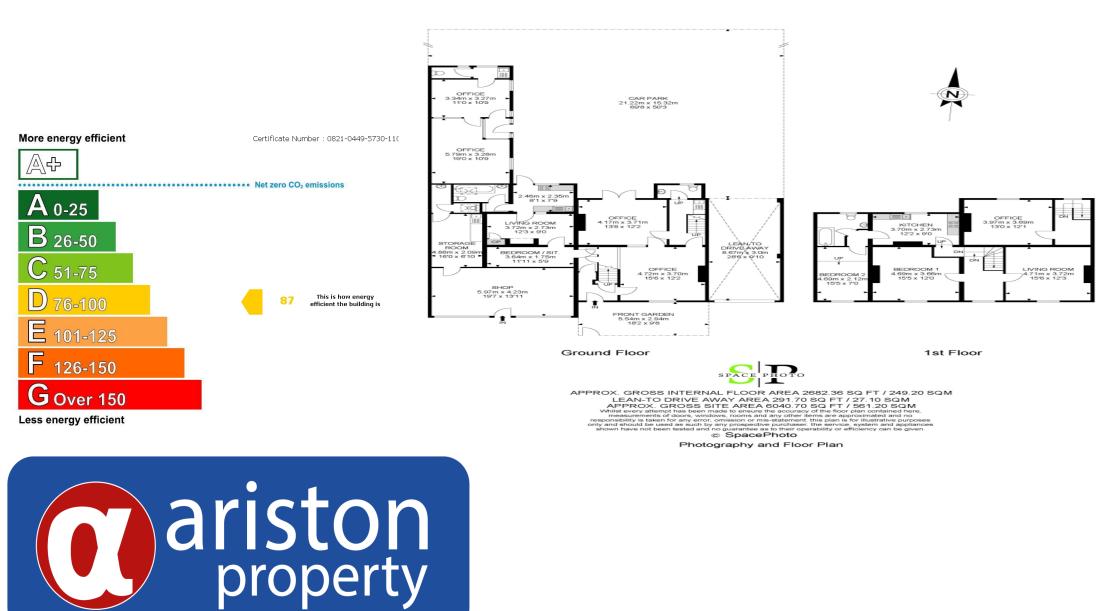

## DESCRIPTION

Two storey red brick Victorian building consisting of two vacant shops and offices, studio flat, 2bedroom flat, and one storey rear addition - use as offices

ACCOMMODATION, refer to floorplan for dimensions and area

## Ground Floor

| office/storage<br>1 | Х         | Shop           | room<br>(vacant) |
|---------------------|-----------|----------------|------------------|
| 1                   | X         | Studio         | flat             |
| Rear                | extension |                |                  |
| Used                | as        | additional     | ot               |
| First               | Floor     |                |                  |
| 2                   | bed       | self-contained |                  |
| Car                 | park      | to             | the              |
| TOTAL               | GROSS     | INTERNAL       |                  |

LEAN-TO DRIVEWAY 291.70 SQ FT/27.10 SQM CAR PARK: 3510.94 SQ FT/325.09 SQM SITE AREA 0.126 acres TENURE: Freehold PRICE: £1,100,000. LOCAL AUTHORITY: London Borough of Haringey BUSINESS RATES AND COUNCIL TAX: TO BE CONFIRMED LEGAL FEES: purchaser to bear the landlord's reasonable legal fees VIEWINGS: Strictly by appointment through sole agents Ariston Property.