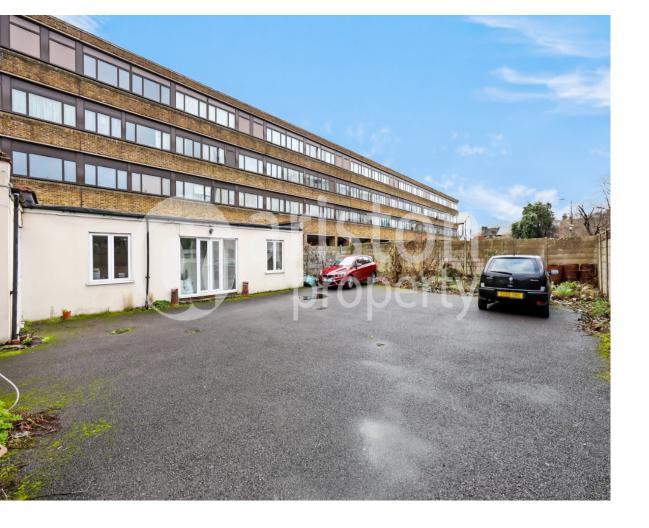

Commerce Road

Studio

Wood Green, Wood Green

Ariston Property is proud to present to the market, as sole agents, this substantial mixed use freeehold building with large car park to rear. Would be of interest to build to rent developers, investors, or other end users - subject to usual planning consents.

## DESCRIPTION

Two storey red brick Victorian building consisting of two vacant shops and offices, studio flat, 2bedroom flat, and one storey rear addition - use as offices

ACCOMMODATION, refer to floorplan for dimensions and area

## Ground Floor

| office/storage<br>1 | Х         | Shop           | room<br>(vacant) |
|---------------------|-----------|----------------|------------------|
| 1                   | X         | Studio         | flat             |
| Rear                | extension |                |                  |
| Used                | as        | additional     | ot               |
| First               | Floor     |                |                  |
| 2                   | bed       | self-contained |                  |
| Car                 | park      | to             | the              |
| TOTAL               | GROSS     | INTERNAL       |                  |