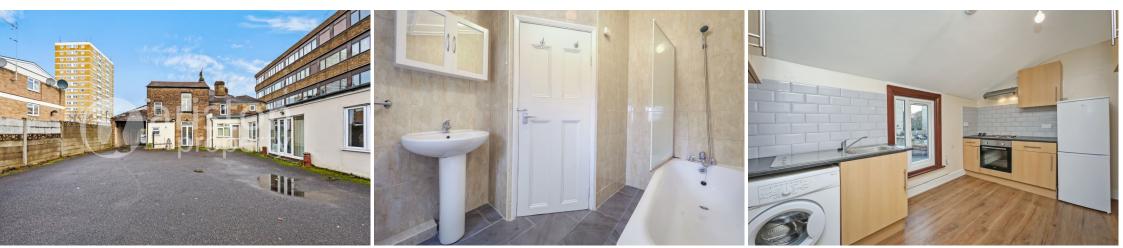

## DESCRIPTION

Two storey red brick Victorian building consisting of two vacant shops and offices, studio flat, 2bedroom flat, and one storey rear addition - use as offices

ACCOMMODATION, refer to floorplan for dimensions and area

## Ground Floor

| office/storage<br>1 | Х         | Shop           | room<br>(vacant) |
|---------------------|-----------|----------------|------------------|
| 1                   | X         | Studio         | flat             |
| Rear                | extension |                |                  |
| Used                | as        | additional     | ot               |
| First               | Floor     |                |                  |
| 2                   | bed       | self-contained |                  |
| Car                 | park      | to             | the              |
| TOTAL               | GROSS     | INTERNAL       |                  |