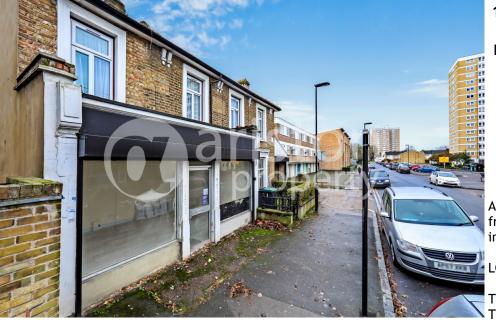

## DESCRIPTION

Two storey red brick Victorian building consisting of two vacant shops and offices, studio flat, 2bedroom flat, and one storey rear addition - use as offices

ACCOMMODATION, refer to floorplan for dimensions and area

## Ground Floor

| office/storage<br>1 | Х         | Shop           | room<br>(vacant) |
|---------------------|-----------|----------------|------------------|
| 1                   | X         | Studio         | flat             |
| Rear                | extension |                |                  |
| Used                | as        | additional     | ot               |
| First               | Floor     |                |                  |
| 2                   | bed       | self-contained |                  |
| Car                 | park      | to             | the              |
| TOTAL               | GROSS     | INTERNAL       |                  |