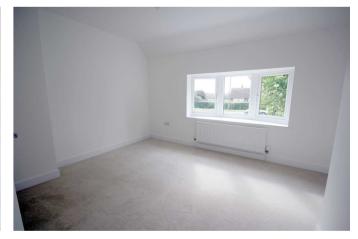

## MASTER BEDROOM:

14' 6" x 11' 5" (4.42m x .48m) uPVC double glazed window to front. Radiator. Built in cupboard.

### **BEDROOM TWO:**

8' 8" x 8' 6" (2.65m x .58m) uPVC double glazed window to rear. Radiator.