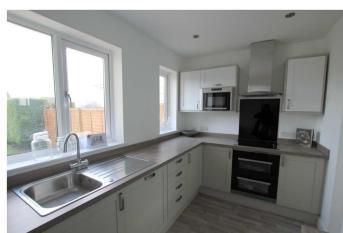

### **KITCHEN:**

11' 7" x 7' 10" (3.53m x 2.4m) Two uPVC double glazed windows to rear. Newly fitted kitchen with a range of fitted wall and base units with work surfaces over. Integrated four ring ceramic hob and double oven with extractor hood over. Fitted appliances including fridge, freezer and microwave. Karndean flooring. Part tiled walls. Door to: