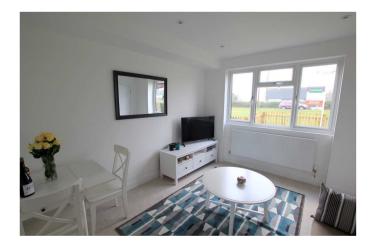

### LOUNGE:

12' 8" x 11' 3" (3.85m x 3.44m) uPVC double glazed window to front. Radiator. Glazed door to: