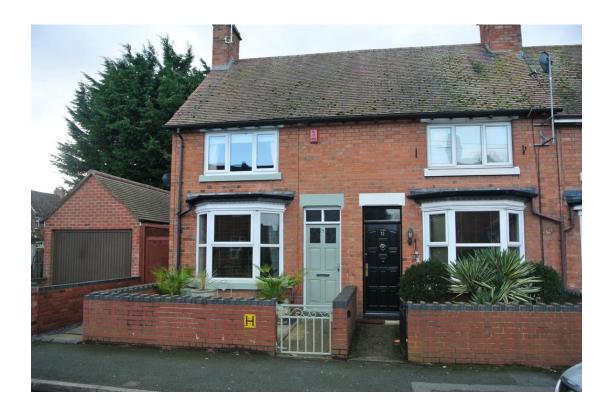

# 9 Lime Street Evesham WR11 3AW

A Two Bedroomed Victorian end of terrace property in Evesham which has been completely renovated to a high standard. Property comprises Lounge/Diner, Kitchen, Utility, WC, Two Bedrooms and Bathroom. The property also benefits from an enclosed rear garden.