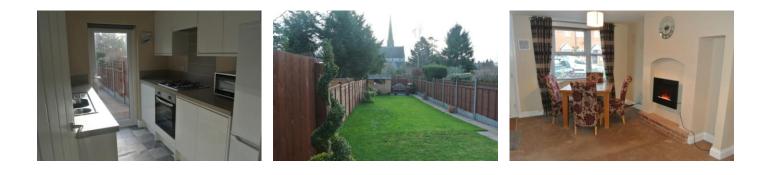

### LOUNGE/DINER 10' 2" x 19' 0" (3.1m x 5.8m)

## KITCHEN

6' 10" x 8' 10" (2.1m x 2.7m)