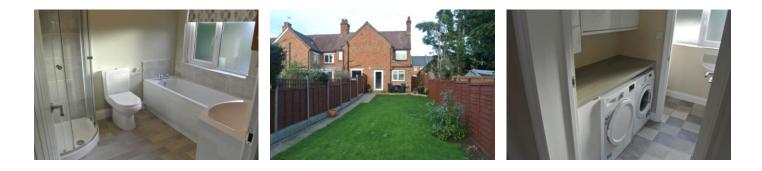

# BATHROOM 7' 2" x 7' 10" (2.2m x 2.4m)

# UTILITY ROOM

4' 11" x 4' 11" (1.5m x 1.5m)