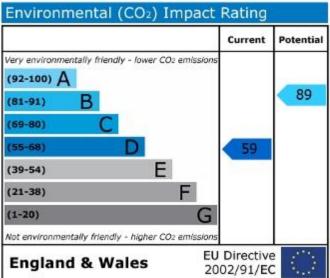

# 9 Lime Street Evesham WR11 3AW

A Two Bedroomed Victorian end of terrace property in Evesham which has been completely renovated to a high standard. Property comprises Lounge/Diner, Kitchen, Utility, WC, Two Bedrooms and Bathroom. The property also benefits from an enclosed rear garden.