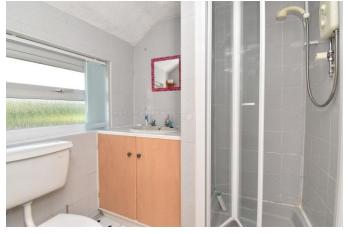

SHOWER ROOM With window to rear, tiled shower cubicle with Mira Zest electric shower and folding glass door, fitted base unit with tiled countertop, inset basin and cupboards below, lowlevel WC, radiator.