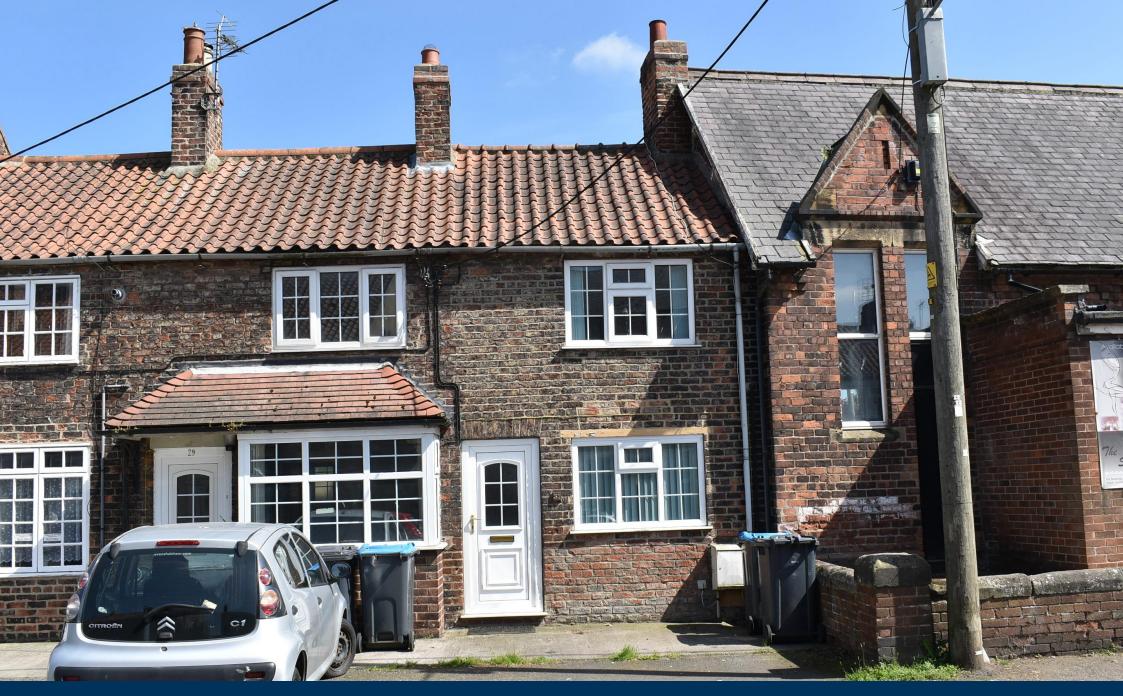

**31 Northallerton Road** Brompton, Northallerton, DL6 2QR

DESCRIPTION A charming mid terrace period cottage of considerable character pleasantly situated in the centre of the popular village of Brompton convenient for the local shop and primary school and with a regular bus service into Northallerton. It offers cosy accommodation which comprises Living Room, Kitchen, Double Bedroom with fitted wardrobes and Shower Room/WC. Gas central heating is installed together with upvc double glazed windows and doors. Outside there is a delightful Garden just a couple of paces from the back door and off road parking at the front (not owned by the property). An ideal property for a first time buyer.

OUTSIDE To the front there is off street parking in front of the property (not owned by the property).

To the rear is a shared concrete pathway to the delightful garden which measures approximately  $35ftx\,15ft\,(10.67m\,x\,4.57m)$  with a lawn and borders stocked with a variety of ornamental plants trees and shrubs. There is also a timber storage shed and water butt.