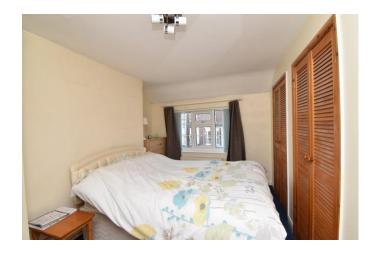

#### FIRST FLOOR

LANDING With window to rear.

DOUBLE BEDROOM 11' 10" x 9' 3" (3.61m x 2.82m) plus robes With window to front, wall length range of fitted wardrobes, cupboard housing Baxi gas fired condensing combi boiler, radiator.