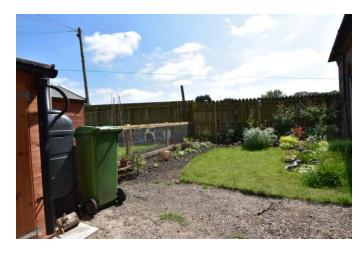

OUTSIDE To the front there is off street parking in front of the property (not owned by the property).

To the rear is a shared concrete pathway to the delightful garden which measures approximately  $35ftx\,15ft\,(10.67m\,x\,4.57m)$  with a lawn and borders stocked with a variety of ornamental plants trees and shrubs. There is also a timber storage shed and water butt.