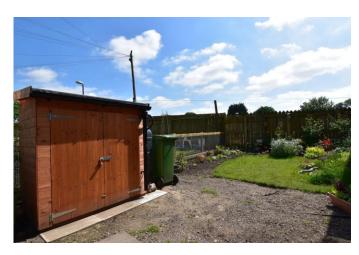

OUTSIDE To the front there is off street parking in front of the property (not owned by the property).

To the rear is a shared concrete pathway to the delightful garden which measures approximately  $35ftx\,15ft\,(10.67m\,x\,4.57m)$  with a lawn and borders stocked with a variety of ornamental plants trees and shrubs. There is also a timber storage shed and water butt.