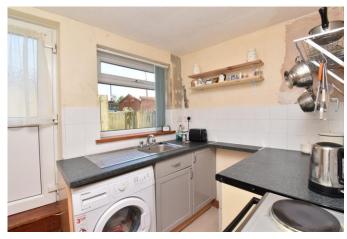

KITCHEN 8'0" x 6'0" (2.44m x 1.83m) With window and upvoint double glazed exit door to rear. fitted base units with roll edge worktops and inset stainless steel sink and drainer, plumbing for automatic washer, tiled surrounds, storage area under the stairs.