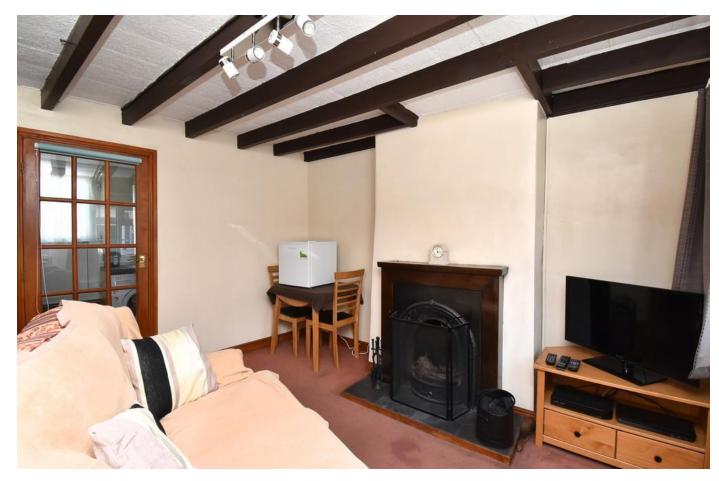

#### THE ACCOMMODATION COMPRISES

LIVING ROOM 11' 10" x 11' 0" (3.61m x 3.35m) With window to front and upvc double glazed entrance door. Arched cast iron fireplace with open grate on tiled hearth with wood surround, beamed ceiling, radiator, door to staircase. Glazed door to: