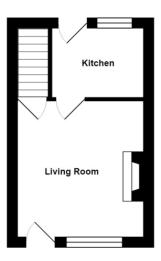

#### THE ACCOMMODATION COMPRISES

LIVING ROOM 11' 10" x 11' 0" (3.61m x 3.35m) With window to front and upvc double glazed entrance door. Arched cast iron fireplace with open grate on tiled hearth with wood surround, beamed ceiling, radiator, door to staircase. Glazed door to:

KITCHEN 8'0" x 6'0" (2.44m x 1.83m) With window and upvoint double glazed exit door to rear. fitted base units with roll edge worktops and inset stainless steel sink and drainer, plumbing for automatic washer, tiled surrounds, storage area under the stairs.