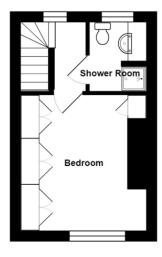

#### FIRST FLOOR

LANDING With window to rear.

DOUBLE BEDROOM 11' 10" x 9' 3" (3.61m x 2.82m) plus robes With window to front, wall length range of fitted wardrobes, cupboard housing Baxi gas fired condensing combi boiler, radiator.

SHOWER ROOM With window to rear, tiled shower cubicle with Mira Zest electric shower and folding glass door, fitted base unit with tiled countertop, inset basin and cupboards below, lowlevel WC, radiator.