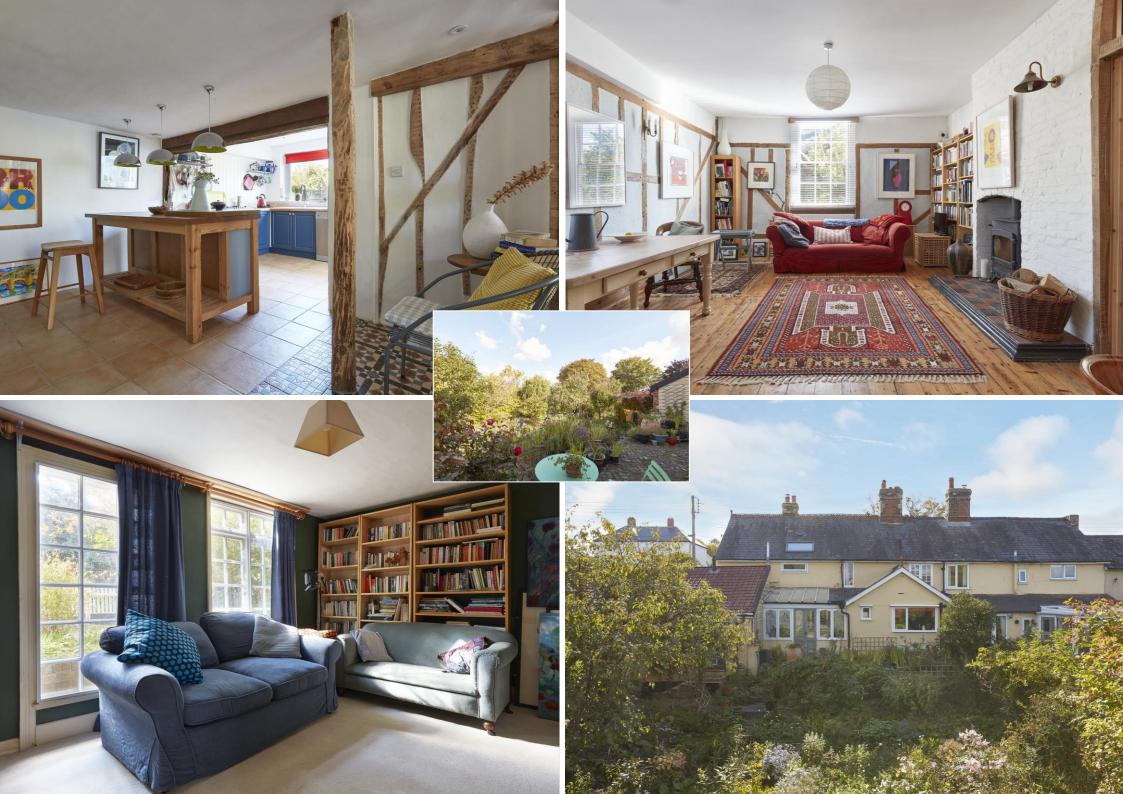

#### Entrance into:

**ENTRANCE HALL** A spacious and welcoming area which could be used as a study with stairs rising to the first floor and window to the front aspect.

**SITTING ROOM** An impressive double aspect room with high ceiling, exposed beams, floor boards and a wood burning stove with quarry tiled hearth.

**SNUG** A cosy room with exposed brick fireplace with seating to either side, built-in bookcase and 2 large windows to the front aspect.

**KITCHEN/DINING ROOM** A well proportioned room fitted with a range of units under worktops with a double sink. Appliances include an electric oven with 5 ring gas hob, space for a fridge/freezer, plumbing for a dishwasher and a wood burning stove. Pantry cupboards and additional storage cupboards with tiled flooring leading through to the sitting room.

### Outside

The property offers parking for 2-3 vehicles and features an **OPEN CARPORT** and a pretty front garden with mature Acer and shrub and flower borders. The rear gardens are an asset to the property enjoying a great deal of

# 10 Snow Hill, Clare, Sudbury, Suffolk CO10 8QF

privacy with various seating areas including upper and lower terraces and large expanses of flower beds, with mature shrubs and various specimen trees.

EPC Rating: D.