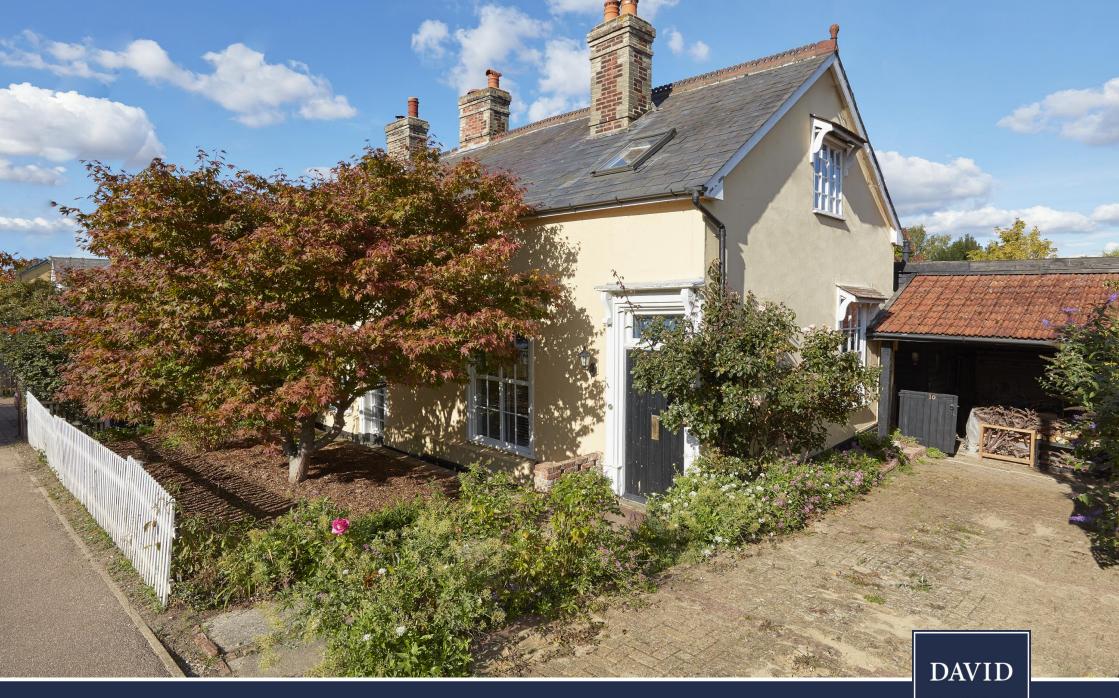

This substantial end of terrace cottage is situated on the outskirts of Clare within walking distance of amenities. The property has retained many original period features including exposed fireplaces and timbers and offers a spacious and flexible layout whilst being set within large mature gardens with off road parking and a car port garage.

### A substantial period home with parking and car port on the outskirts of Clare.

### Outside

The property offers parking for 2-3 vehicles and features an **OPEN CARPORT** and a pretty front garden with mature Acer and shrub and flower borders. The rear gardens are an asset to the property enjoying a great deal of