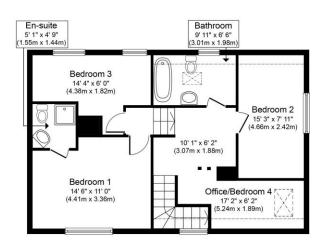

#### **First Floor**

**LARGE LANDING** Light filled and featuring exposed beams and access to the loft space.

**BEDROOM 1** A lovely light room with an exposed fireplace. **En-Suite** – stylishly fitted with a modern white WC, wash basin and shower cubicle.

**BEDROOM 2** Another light, double room enjoying a southerly aspect.

**BEDROOM 3** Overlooking the rear garden.

**BEDROOM 4** Exposed brick chimney stack and currently open plan to the landing making an ideal office/sitting area.

**BATHROOM** Recently updated with a modern WC, wash basin, free standing bath and heated towel radiator.

**TENURE** Freehold.

**VIEWING** Strictly by prior appointment only through DAVID BURR

Ground Floor Approximate Floor Area 992 sq. ft. (92.1 sq. m.)

First Floor Approximate Floor Area 695 sq. ft. (64.5 sq. m.)