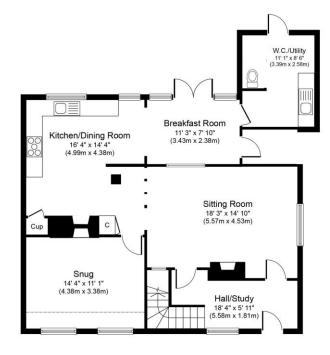

#### Entrance into:

**ENTRANCE HALL** A spacious and welcoming area which could be used as a study with stairs rising to the first floor and window to the front aspect.

**SITTING ROOM** An impressive double aspect room with high ceiling, exposed beams, floor boards and a wood burning stove with quarry tiled hearth.

**SNUG** A cosy room with exposed brick fireplace with seating to either side, built-in bookcase and 2 large windows to the front aspect.

**KITCHEN/DINING ROOM** A well proportioned room fitted with a range of units under worktops with a double sink. Appliances include an electric oven with 5 ring gas hob, space for a fridge/freezer, plumbing for a dishwasher and a wood burning stove. Pantry cupboards and additional storage cupboards with tiled flooring leading through to the sitting room.

**BREAKFAST ROOM** A lovely light room open to the kitchen and featuring pamment tiled floor and French doors opening to the garden and upper terrace.

**UTILITY/CLOAKROOM** With a WC and Butlers sink, storage cupboards, space for a washing machine, tumble dryer and fridge/freezer, boiler serving radiators and tiled flooring. Door leading to lower terrace and garden.

**TENURE** Freehold.

**VIEWING** Strictly by prior appointment only through DAVID BURR

Ground Floor Approximate Floor Area 992 sq. ft. (92.1 sq. m.)

First Floor Approximate Floor Area 695 sq. ft. (64.5 sq. m.)