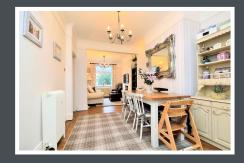

Access to this wonderful property is via the front door into the hallway. The hallway leads off into the open plan lounge/ dining room and then into the separate modern kitchen. To the first floor there is two bedrooms with the benefit of fitted wardrobes and a fantastic four piece family bathroom.

#### **GROUND FLOOR**

Entrance Hall

Lounge 3.5m x 2.9m **Dining Room** 4.1m x 3.1m Kitchen 3.5m x 2.6m