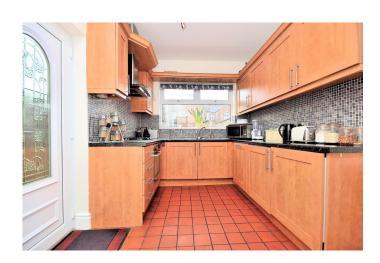

#### **GROUND FLOOR**

Entrance Hall

Lounge 3.5m x 2.9m **Dining Room** 4.1m x 3.1m Kitchen 3.5m x 2.6m