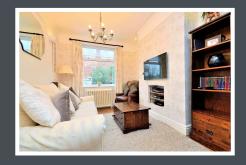

Access to this wonderful property is via the front door into the hallway. The hallway leads off into the open plan lounge/ dining room and then into the separate modern kitchen. To the first floor there is two bedrooms with the benefit of fitted wardrobes and a fantastic four piece family bathroom.

#### **GROUND FLOOR**

Entrance Hall

Lounge 3.5m x 2.9m **Dining Room** 4.1m x 3.1m Kitchen 3.5m x 2.6m