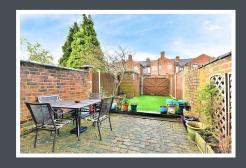

#### THE GARDEN

To the rear of the property is a beautiful south west facing, low maintenance garden with a shed for storage and secured gated access. There is also a cobbled patio area perfect for alfresco dining.