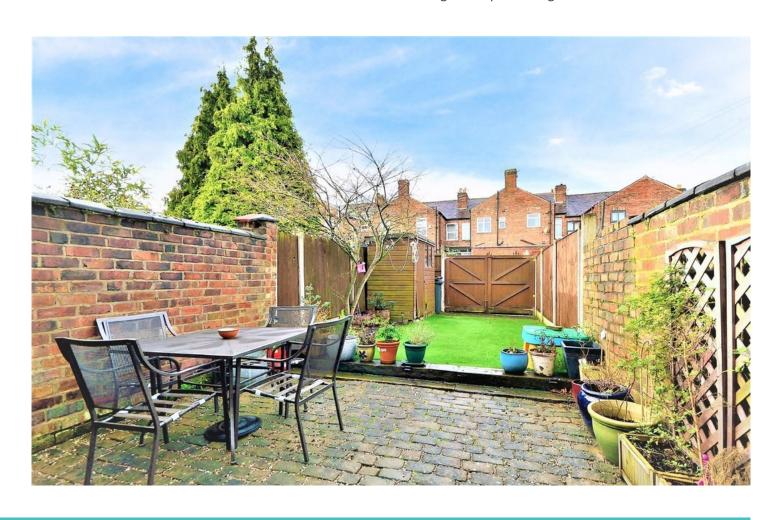

#### THE GARDEN

To the rear of the property is a beautiful south west facing, low maintenance garden with a shed for storage and secured gated access. There is also a cobbled patio area perfect for alfresco dining.