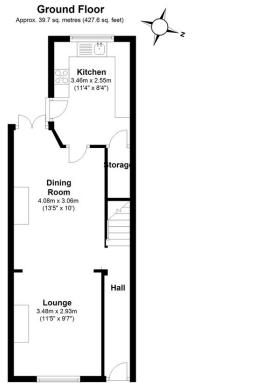

#### **GROUND FLOOR**

Entrance Hall

Lounge 3.5m x 2.9m **Dining Room** 4.1m x 3.1m Kitchen 3.5m x 2.6m

#### FIRST FLOOR

Landing

Master Bedroom 3.5m x 3.9m **Bedroom Two** 4.1m x 2.3m 3.5m x 2.6m Bathroom

# **First Floor** Bathroom 3.46m x 2.55r (11'4" x 8'4") Bedroom 2 4.08m x 2.32m (13'5" x 7'7") Bedroom 1 3.48m x 3.90m (11'5" x 12'10")

Total area: approx. 78.7 sq. metres (847.1 sq. feet)