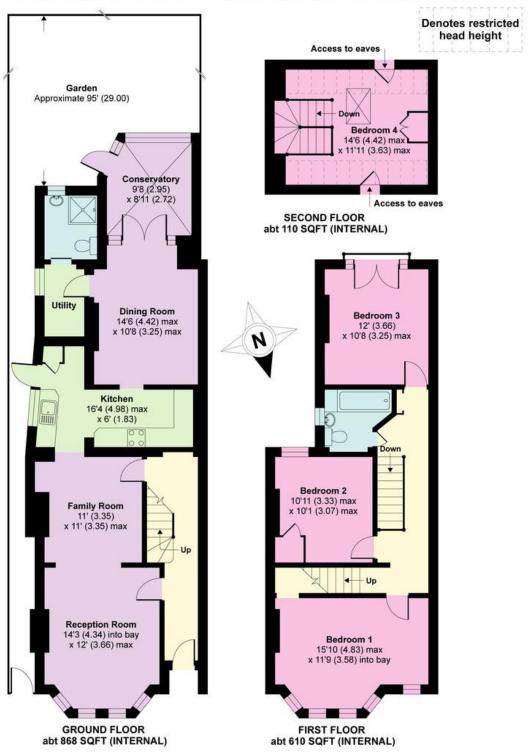

## Eaton Park Road, London, N13

APPROX. GROSS INTERNAL FLOOR AREA 1588 SQ FT 147.5 SQ METRES (EXCLUDES RESTRICTED HEAD HEIGHT)

Whilst every attempt has been made to ensure the accuracy of the floor plan contained here, measurements of doors, windows and rooms are approximate and no responsibility is taken for any error, omission or misstatement. These plans are for representation purposes only as defined by RICS Code of Measuring Practice and should be used as such by any prospective purchaser. Specifically no guarantee is given on the total square footage of the property if quoted on this plan. Any figure given is for initial guidance only and should not be relied on as a basis of valuation.