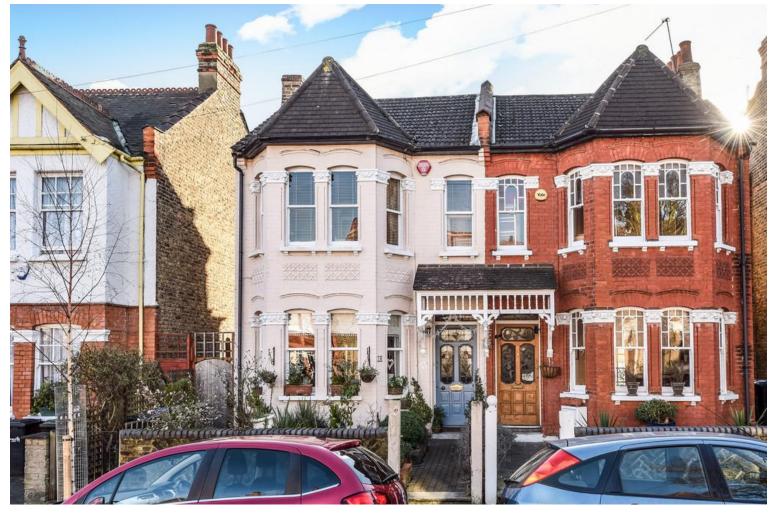

For Sale

Eaton Park Road, N13 £700,000

Situated within a quiet residential turning, Anthony Pepe are offering this three bedroom extended end of terrace house that oozes character throughout. This stunning and refurbished family home consists of having a 24ft through lounge with a feature fireplace leading through to a dining or additional sitting area. The kitchen is situated within the centre of the house, is fitted in design and allows for access to the rear garden via a side door. Leading through to the rear of the proeprty brings you to a further dining room with another beautiful feature fireplace, a separate utility room and ground floor shower room. The ground floor is completed by a timber built conservatory leading to the landscaped 95ft rear garden. The first floor benefits three sizable bedrooms with the addition of a fully usable loft room with a purpose built staircase. The rear bedroom overlooks the lovely rear gardens via a juliet balcony.