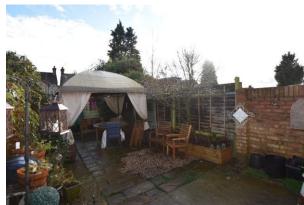

# **GARDEN**

Low maintenance rear garden with patio seating area, enclosed by timber fence panelling. Side gate.

# **GARDEN**