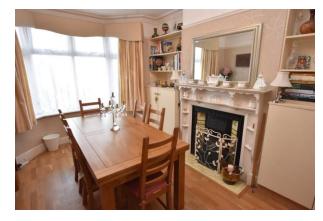

#### **DINING ROOM**

14' x 10' 11" (4.27m x 3.33m)

UPVC double glazed window to front aspect. Ornate fireplace (not in use).

## **DINING ROOM**