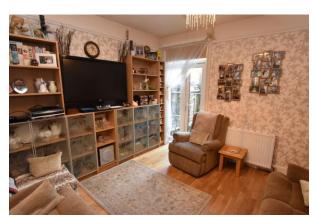

### LIVING ROOM

11' 10" x 11' 7" (3.61m x 3.53m)

UPVC double glazed patio doors to rear. Door to inner lobby.