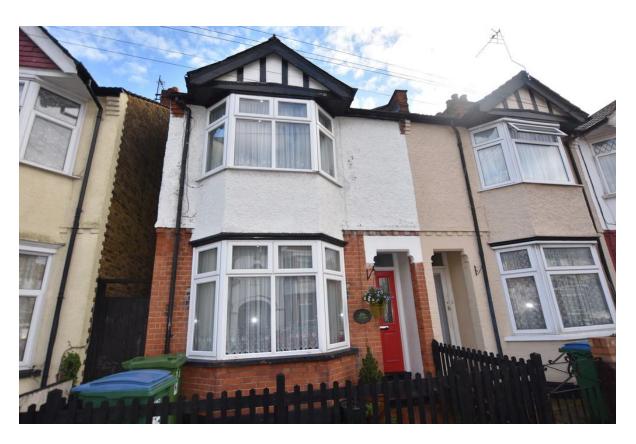

# PRINCES AVENUE WATFORD HERTS WD18 7RR

\* 3 BEDROOM END OF TERRACE PERIOD PROPERTY \* 2 RECEPTION ROOMS \*
\* REFITTED KITCHEN AND BATHROOM \* CATCHMENT FOR GRAMMER SCHOOLS \*
\* PERMIT PARKING \* DOUBLE GLAZED \* GAS CENTRAL HEATING \*

A beautifully presented 3 bedroom period property located in the catchment for the highly sought after Watford Grammer Schools. Internal accommodation comprises entrance hall, dining room, kitchen and outside WC, 3 well portioned bedrooms + family bathroom, low maintenance rear garden.

OFFERS IN EXCESS OF £400,000 ... FREEHOLD

These particulars are intended only to give fair description of the property, as a guide to prospective buyers. Accordingly, a) their accuracy is not guaranteed and neither Claytons nor the Vendor(s) accept any liability in respect of their contents; b) they do not constitute an offer or contract of sale, and c) any prospective purchaser should satisfy themselves by inspection or otherwise as to the correctness of any statements or information on these particulars.