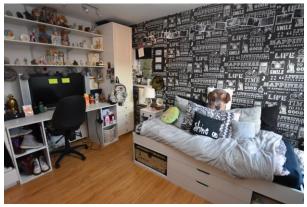

#### **BEDROOM 2**

11' 10" x 9' (3.61 m x 2.74 m)
UPVC double glazed window to rear aspect

# **BEDROOM 3**

11' x 9' (3.35m x 2.74m)
UPVC double glazed window to rear aspect