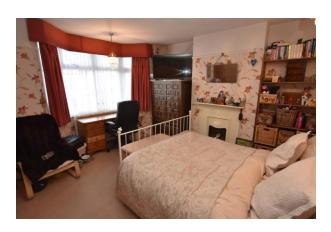

# **BEDROOM 1**

14' x 11' 10" (4.27m x 3.61m)

UPVC double glazed bay window to front aspect. Built in wardrobes. Ornate fire (not in use).