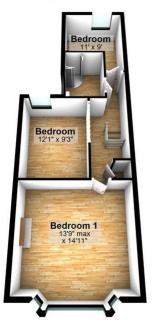

# FIRST FLOOR LANDING

Doors to all 3 bedrooms and refitted family bathroom

# **BEDROOM 1**

14' x 11' 10" (4.27m x 3.61m)

UPVC double glazed bay window to front aspect. Built in wardrobes. Ornate fire (not in use).

#### **BEDROOM 2**

11' 10" x 9' (3.61 m x 2.74 m)
UPVC double glazed window to rear aspect

# **BEDROOM 3**

11' x 9' (3.35m x 2.74m)
UPVC double glazed window to rear aspect