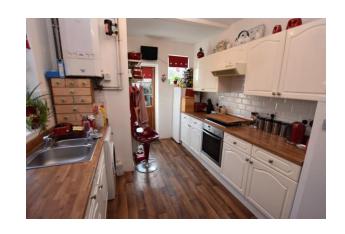

# KITCHEN/BREAKFAST ROOM

14' x 9' (4.27m x 2.74m)

Range of wall and base level units, with space for washing machine, dishwasher, and fridge/freezer. Built in gas hob, electric oven. UPVC double glazed window to side aspect. Door to outside.

## KITCHEN/BREAKFAST ROOM