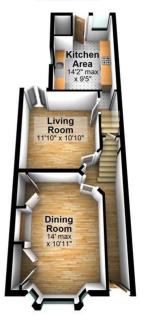

#### ENTRANCE HALL

Newly fitted front door. Stairs rising to first floor landing. Doors to dining room and living room

#### **DINING ROOM**

14' x 10' 11" (4.27m x 3.33m)

UPVC double glazed window to front aspect. Ornate fireplace (not in use).

### LIVING ROOM

11' 10" x 11' 7" (3.61m x 3.53m)

UPVC double glazed patio doors to rear. Door to inner lobby.

# KITCHEN/BREAKFAST ROOM

14' x 9' (4.27m x 2.74m)

Range of wall and base level units, with space for washing machine, dishwasher, and fridge/freezer. Built in gas hob, electric oven. UPVC double glazed window to side aspect. Door to outside.