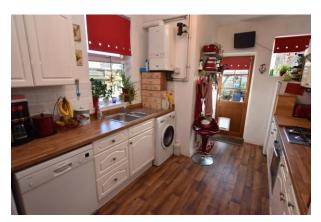

# KITCHEN/BREAKFAST ROOM

14' x 9' (4.27m x 2.74m)

Range of wall and base level units, with space for washing machine, dishwasher, and fridge/freezer. Built in gas hob, electric oven. UPVC double glazed window to side aspect. Door to outside.

## KITCHEN/BREAKFAST ROOM