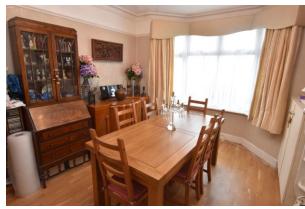

#### **DINING ROOM**

14' x 10' 11" (4.27m x 3.33m)

UPVC double glazed window to front aspect. Ornate fireplace (not in use).

## **DINING ROOM**