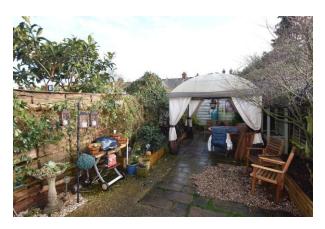

# **GARDEN**

Low maintenance rear garden with patio seating area, enclosed by timber fence panelling. Side gate.

# **GARDEN**