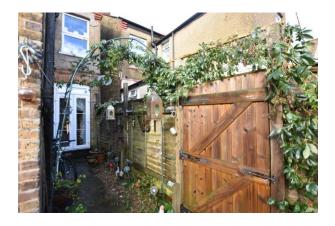

# **GARDEN**

Low maintenance rear garden with patio seating area, enclosed by timber fence panelling. Side gate.

# **GARDEN**