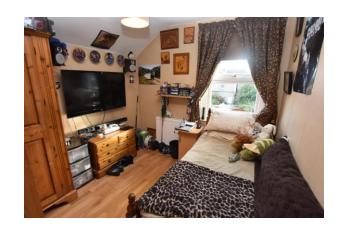

# **BEDROOM 1**

14' x 11' 10" (4.27m x 3.61m)

UPVC double glazed bay window to front aspect. Built in wardrobes. Ornate fire (not in use).

#### **BEDROOM 2**

11' 10" x 9' (3.61 m x 2.74 m)
UPVC double glazed window to rear aspect

# **BEDROOM 3**

11' x 9' (3.35m x 2.74m)
UPVC double glazed window to rear aspect