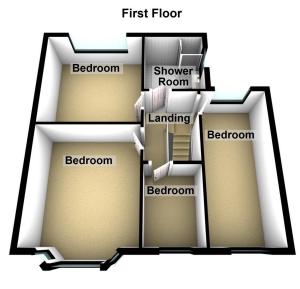

# Rooms and Layout

Bedroom

5m x 2.34m (16' 5" x 7' 8")

Bedroom

3.6m x 3.06m (11' 10" x 10')

Bedroom

3.86m x 3.08m (12' 8" x 10' 1")

Bedroom

2.45m x 2.04m (8' x 6' 8")

Shower Room/WC