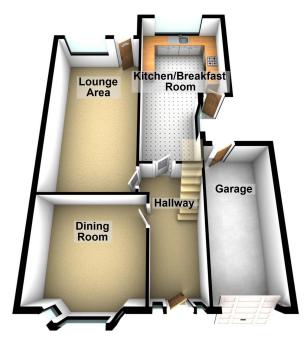

# Rooms and Layout

### Hallway

**Living Room** 

6.59m x 3.58m (21' 7" x 11' 9")

**Dining Room** 

3.9m x 3.59m (12' 10" x 11' 9")

Kitchen

6.49m x 3.19m (21' 4" x 10' 6")

**Stairs to Landing** 

#### **Ground Floor**

If you would like to arrange to view the property or make an offer, please contact our Carlisle office on 01228 888999.

Important note: None of the services have been tested. Measurements, where given, are approximate and for descriptive purposes only. Boundaries cannot be guaranteed and must be checked by solicitors prior to exchange of contracts. BPK Estate Agents for themselves and for the vendors or lessors of this property, whose agents they are, give notice that these particulars are produced in good faith, are set out as a general guide only and do not constitute part of a contract. No persons in the employment of BPK Estate Agents has any authority to make or give representation or warranty whatsoever