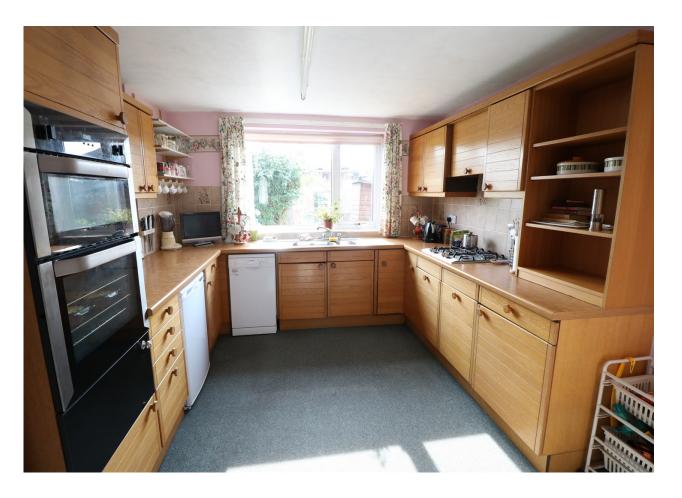

### Four Bedroom Semi-Detached House

A rare opportunity to acquire an extended four bedroom semi-detached house offering a spacious kitchen and living area. Situated within this highly sought after area conveniently close to an abundance of local shops and amenities. Ideal for a growing family. The property benefits from gas central heating and double glazing. The accommodation briefly comprises: Hall, Living Room with patio doors and a Living Flame gas fire, Dining Room with bay window, Breakfast Kitchen with integrated gas hob and electric oven, Stairs to Landing, 4 Bedrooms and a Shower Room/WC. Externally there are mature gardens to the front and rear. There is also a driveway and a garage. NO ONWARD CHAIN. An early viewing is recommended to avoid disappointment.

### Hallway

**Living Room** 

6.59m x 3.58m (21' 7" x 11' 9")

**Dining Room** 

3.9m x 3.59m (12' 10" x 11' 9")

Kitchen

6.49m x 3.19m (21' 4" x 10' 6")

**Stairs to Landing** 