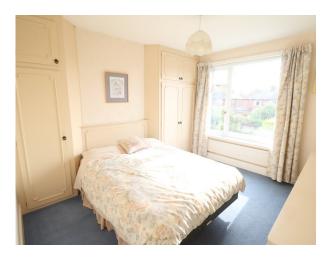

Bedroom

5m x 2.34m (16' 5" x 7' 8")

Bedroom

3.6m x 3.06m (11' 10" x 10')

Bedroom

3.86m x 3.08m (12' 8" x 10' 1")

Bedroom

2.45m x 2.04m (8' x 6' 8")