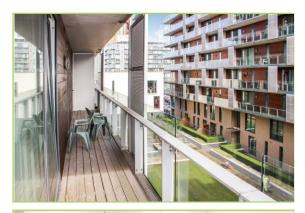

### BALCONY

Accessed via the living room and both bedrooms, the balcony has timber decking and glass balustrade overlooking the communal gardens below.