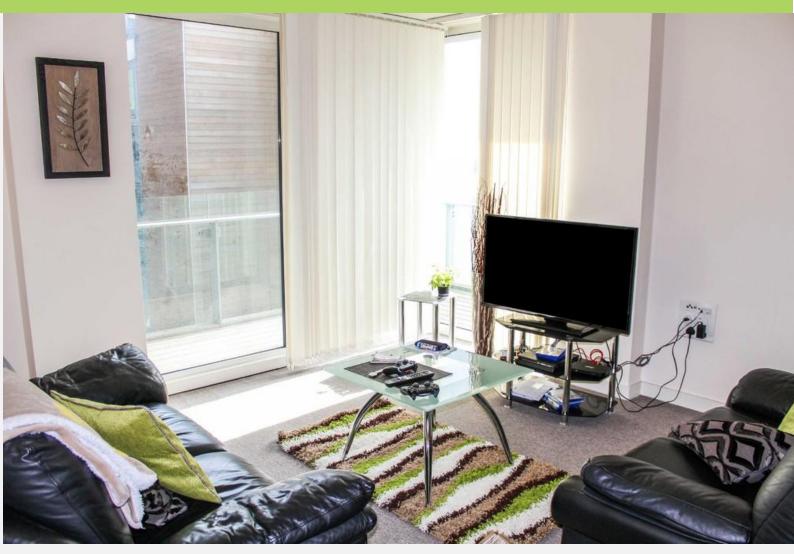

### LIVING ROOM

Double glazed window and sliding door to the balcony, carpeted flooring, phone/tv point, wall mounted heater and ceiling lighting.