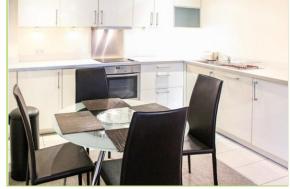

#### KITCHEN

Open plan to the living area, the kitchen comprises a range of wall and base units, integrated fridge/freezer, integrated dishwasher, stainless steel sink with mixer tap and drainer, four ring hob with extractor over, built-in oven, stainless steel splashback, under-unit lighting, tiled flooring and ceiling lighting.