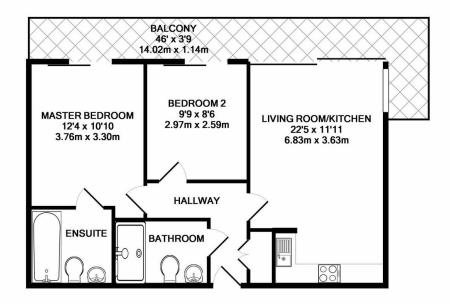

## HALLWAY

Laminate flooring, cupboard housing the boiler and spotlights.

### LIVING ROOM

Double glazed window and sliding door to the balcony, carpeted flooring, phone/tv point, wall mounted heater and ceiling lighting.

#### KITCHEN

Open plan to the living area, the kitchen comprises a range of wall and base units, integrated fridge/freezer, integrated dishwasher, stainless steel sink with mixer tap and drainer, four ring hob with extractor over, built-in oven, stainless steel splashback, under-unit lighting, tiled flooring and ceiling lighting.

#### MASTER BEDROOM

Double glazed door to the balcony, carpeted flooring, wall mounted heater, ceiling lighting and access to the ensuite bathroom.

#### **ENSUITE**

Accessed via the master bedroom the ensuite comprises bath with shower attachment over, WC, wash hand basin with mixer tap, tiled flooring, partially tiled walls, heated towel rail and spotlights.

## **BEDROOM 2**

Double glazed door to the balcony, carpeted flooring, wall mounted heater and ceiling lighting.

### BALCONY

Accessed via the living room and both bedrooms, the balcony has timber decking and glass balustrade overlooking the communal gardens below.

#### PARKING

There is one allocated parking space included in the sale of the property.

#### TOTAL APPROX. FLOOR AREA 655 SQ.FT. (60.8 SQ.M.)

Whilst every attempt has been made to ensure the accuracy of the floor plan contained here, measurements of doors, windows, rooms and any other items are approximate and no responsibility is taken for any error, omission, or mis-statement. This plan is for illustrative purposes only and should be used as such by any prospective purchaser. The services, systems and appliances shown have not been tested and no guarantee as to their operability or efficiency can be given Made with Netropix @2018