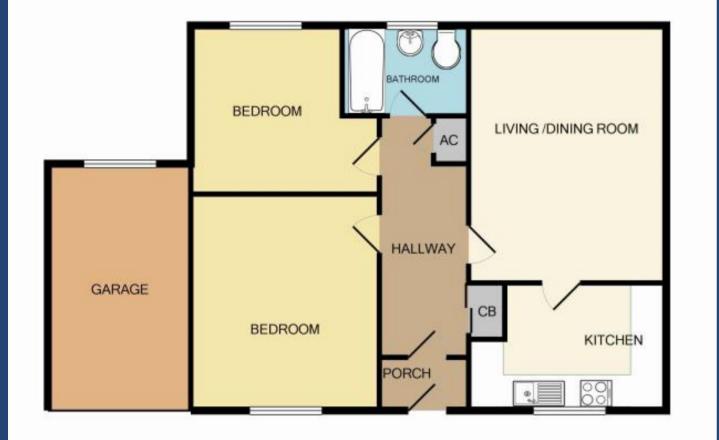

4 Minster Close, Galmington, Taunton, Somerset, TA1 4LB £204,950

For illustrative purposes only. Not to scale - all measurements are approximate and no responsibility is taken for errors or omissions. Prospective buyersitements should verify leyout and downwisem. Made with Metropox 62016

## Gross Internal Floor Area:

65 sq.m.

Summary Accommodation:

Entrance Hall: Living/Dining Room: 4.79m (15'7") x 3.66m (12'0") Kitchen: 3.63m (11'9") max x 2.29m (7'5") Bedroom 1: 3.87m (12'7") x 3.41m (11'2") Bedroom 2: 3.44m (11'3") x 3.29m (10'8") Bathroom: 2.10m (6'9") x 1.68m (5'5") Garage: 4.85m (15'9") x 2.68m (8'8")