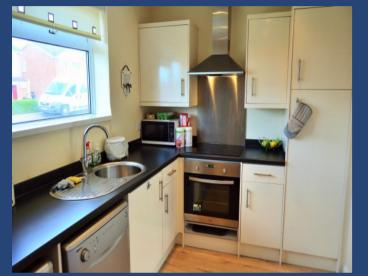

\* Light living/dining room with patio doors to the garden

- \* Refitted kitchen/breakfast room
- \* Two good sized bedrooms
- \* Refurbished bathroom with a modern white three piece suite
- \* Drive parking leading to a single garage
- \* Large south facing enclosed rear garden
- \* NO ONWARD CHAIN

Traditionally built with brick faced cavity walls and sealed unit double glazed windows under a tiled and insulated roof, the gas centrally heated accommodation comprises an entrance hall, living/dining room, refitted kitchen, two spacious bedrooms and a refurbished bathroom. Outside there is drive parking and a garage to the front, whilst to the rear is a good sized enclosed south facing rear garden.