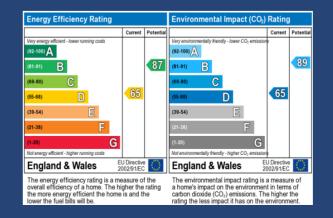

Traditionally built with brick faced cavity walls and sealed unit double glazed windows under a tiled and insulated roof, the gas centrally heated accommodation comprises an entrance hall, living/dining room, refitted kitchen, two spacious bedrooms and a refurbished bathroom. Outside there is drive parking and a garage to the front, whilst to the rear is a good sized enclosed south facing rear garden.