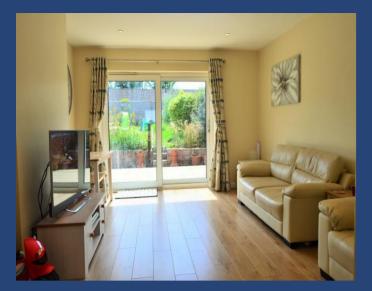

\* Light living/dining room with patio doors to the garden

- \* Refitted kitchen/breakfast room
- \* Two good sized bedrooms
- \* Refurbished bathroom with a modern white three piece suite
- \* Drive parking leading to a single garage
- \* Large south facing enclosed rear garden
- \* NO ONWARD CHAIN

Traditionally built with brick faced cavity walls and sealed unit double glazed windows under a tiled and insulated roof, the gas centrally heated accommodation comprises an entrance hall, living/dining room, refitted kitchen, two spacious bedrooms and a refurbished bathroom. Outside there is drive parking and a garage to the front, whilst to the rear is a good sized enclosed south facing rear garden.