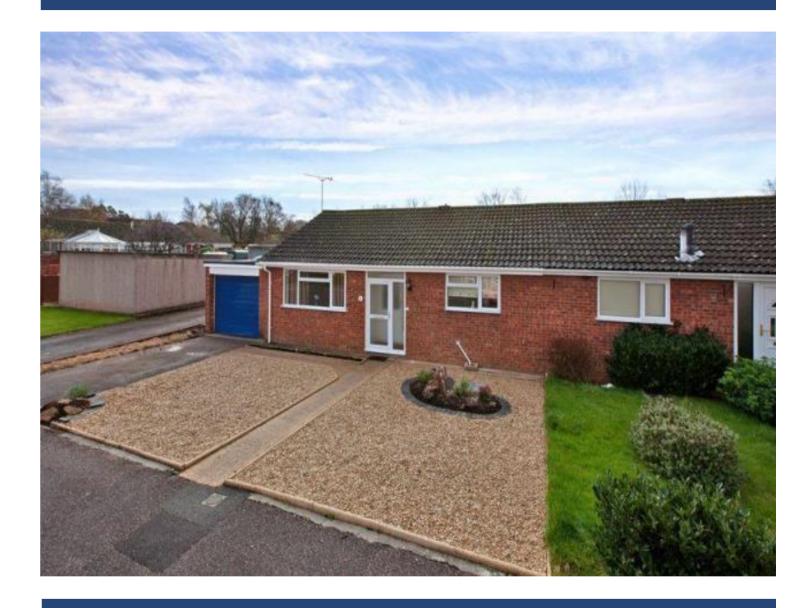

## The Property:

Located in the favoured Galmington Area of Taunton, this refitted and well presented semi detached bungalow stands on a generous garden plot and is well positioned for local amenities and schooling.

Traditionally built with brick faced cavity walls and sealed unit double glazed windows under a tiled and insulated roof, the gas centrally heated accommodation comprises an entrance hall, living/dining room, refitted kitchen, two spacious bedrooms and a refurbished bathroom. Outside there is drive parking and a garage to the front, whilst to the rear is a good sized enclosed south facing rear garden.