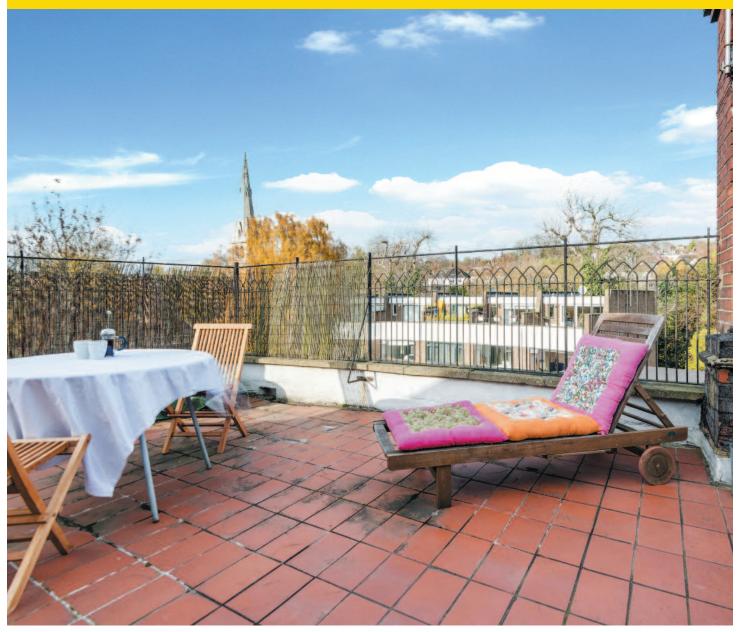

SWAINS LANE HIGHGATE N6 £895,000

SOLE AGENT

An extremely bright duplex apartment occupying top two floors of an attractive character building which forms part of a splendid parade, with the vibrant café society literally on the doorstep and just yards from Parliament Hill and Hampstead Heath.

The spacious accommodation is arranged over the second and third floors with entrance at first floor level and affords a pleasant outlook to front and rear, benefitting from south facing reception room, excellent size eat-in kitchen and a large roof terrace with views to the rear.

3 Bedrooms – En Suite Shower Room – Family Bathroom – Reception Room – Kitchen/Dining Room – Terrace – Residents Parking Zone