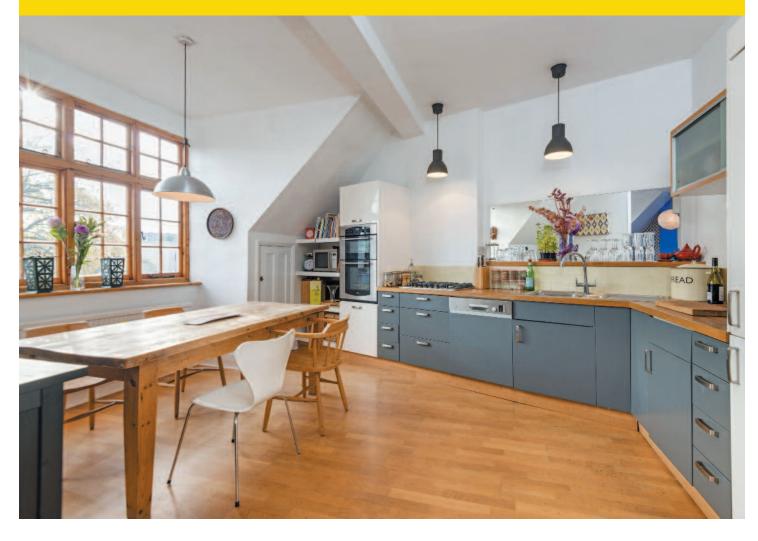

The spacious accommodation is arranged over the second and third floors with entrance at first floor level and affords a pleasant outlook to front and rear, benefitting from south facing reception room, excellent size eat-in kitchen and a large roof terrace with views to the rear.

3 Bedrooms – En Suite Shower Room – Family Bathroom – Reception Room – Kitchen/Dining Room – Terrace – Residents Parking Zone