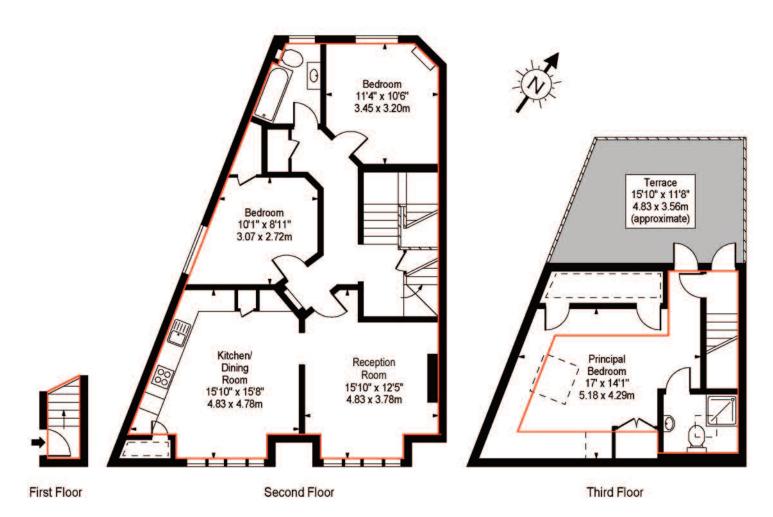

## Swains Lane, N6

Approximate Square Footage Within Red Line Approx Floor Area Including Restricted Heights 1079 Sq Ft - 100.24 Sq M 1230 Sq Ft - 114.27 Sq M

For Illustration Purposes Only - Not To Scale Floor Plan by www.nogaphotostudio.com Ref: No.35746

This floor plan should be used as a general outline for guidance only. Any intending purchaser or lessee should satisfy themselves by inspection, searches, enquiries and full survey as to the correctness of each statement. Any areas, measurements or distances quoted are approximate and should not be used to value a property or be the basis of any sale or let.