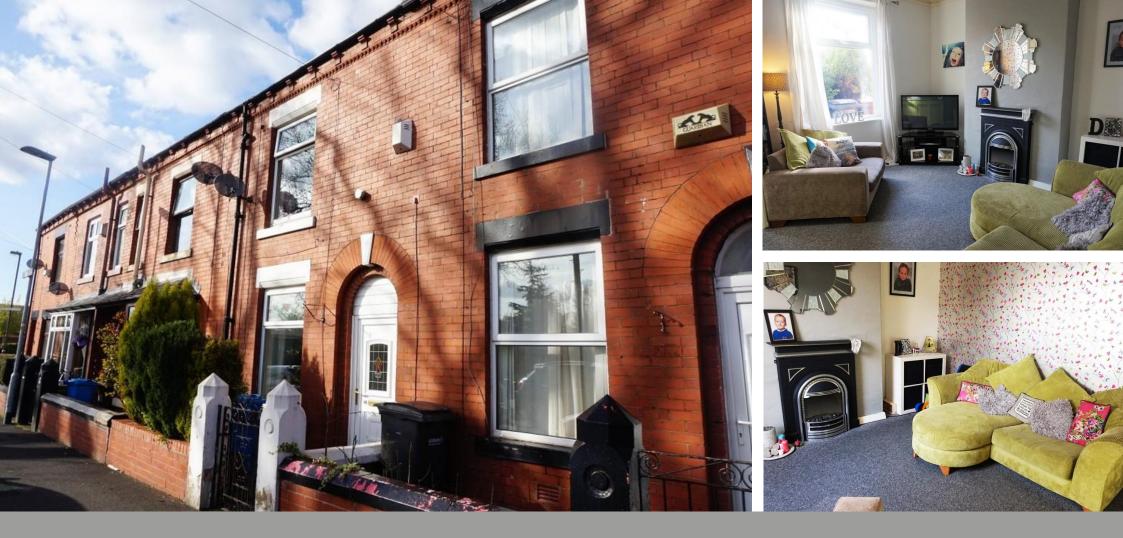

# ALL. TOGETHER. BETTER.

Situated in a popular residential location is this two bedroom, garden fronted, mid terrace property convenient for the Metrolink network and approximately five minutes for the motorway network. This well presented property comprises: entrance, lounge and kitchen/diner to the ground floor with master bedroom, second bedroom and modern bathroom to the first floor. Garden forecourt and an enclosed rear courtyard with flagged patio.

# LOUNGE

13' 7"  $\times$  12' 10" (4.14m  $\times$  3.91m) With feature fireplace, fitted carpeting, recessed alcoves, radiator, uPVC double glazed window.

## EXTERNALLY

There is a garden forecourt with low brick boundary walls and an enclosed rear garden with flagged patio, artificial lawn, borders and boundary walls.