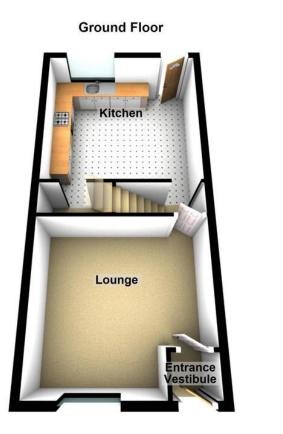

## ENTRANCE VESTIBULE

With uPVC double glazed entrance door.

# LOUNGE

13' 7"  $\times$  12' 10" (4.14m  $\times$  3.91m) With feature fireplace, fitted carpeting, recessed alcoves, radiator, uPVC double glazed window.

#### **KITCHEN/DINER**

13' 7" x 13' 3" (4.14m x 4.04m) With fitted wall and base units, work tops, four ring gas hob, electric oven, stainless steel sink unit, plumbed for washing machine and tumble dryer, recessed spotlights, vinyl floor covering, walk in under stairs storage, uPVC double glazed window, uPVC double glazed door.