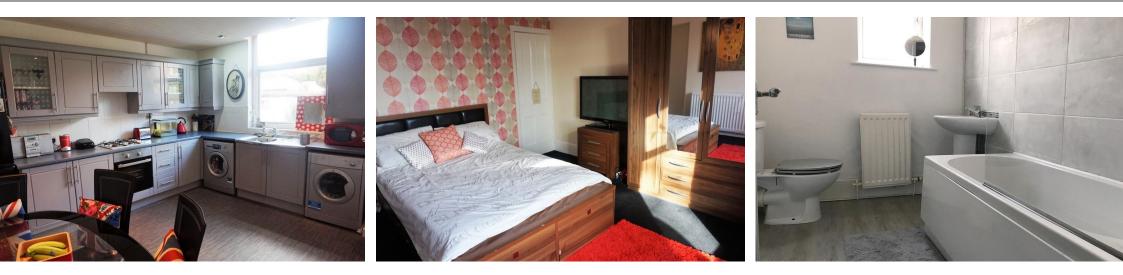

#### **KITCHEN/DINER**

13' 7" x 13' 3" (4.14m x 4.04m) With fitted wall and base units, work tops, four ring gas hob, electric oven, stainless steel sink unit, plumbed for washing machine and tumble dryer, recessed spotlights, vinyl floor covering, walk in under stairs storage, uPVC double glazed window, uPVC double glazed door.

#### MASTER BEDROOM

13'7" + alcoves x 12' 10" (4.14m x 3.91m) With over stairs storage, radiator, uPVC double glazed window.

# BATHROOM

With three piece suite in white comprising panelled bath, wash hand basin, low level w.c., radiator, tiled walls, tiled floor, obscure window.