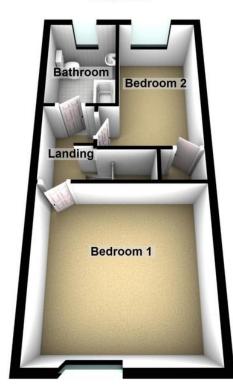

FIRST FLOOR LANDING

#### MASTER BEDROOM

13'7" + alcoves x 12' 10" (4.14m x 3.91m) With over stairs storage, radiator, uPVC double glazed window.

#### BEDROOM

 $II' 0" \times 7' 5"$  (3.35m x 2.26m) With over stairs storage, radiator, uPVC double glazed window.

# BATHROOM

With three piece suite in white comprising panelled bath, wash hand basin, low level w.c., radiator, tiled walls, tiled floor, obscure window.