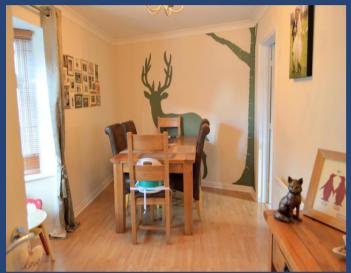

#### THE PROPERTY:

Standing close to the heart of the village, this deceptively spacious and beautifully presented family home is offered with gas fired central heating and sealed unit double glazing.

Built with rendered cavity walls under a tiled and insulated roof, the accommodation briefly comprises an entrance hall, cloakroom/wc, living room with double doors to the garden, large separate dining room with bay window to the front, well fitted kitchen, gallery landing with feature window, master ensuite bedroom, two further good sized bedrooms with built-in wardrobes and a family bathroom. Outside there is drive parking space leading to a single garage located under the adjoining coach house and pleasant enclosed rear garden with pedestrian access.

#### SUMMARY ACCOMMODATION

Entrance Hall; Cloakroom/wc; 1.89m (6'2") x 1.10m (3'6") Living Room; 4.24m (13'9") x 3.20m (10'5") Dining Room; 5.15m (16'9") x 2.62m (8'6") plus bay window Kitchen; 3.84m (12'6") x 2.41m (7'9") Landing; Master Bedroom; 3.29m (10'8") x 2.93m (9'6") En Suite Shower Room; 2.04m (6'7") x 1.37m (4'5") Bedroom 2; 2.93m (9'6") x 2.87m (9'4") Bedroom 3; 3.11m (10'2") x 2.32m (7'6") Bathroom; 1.89m (6'2") x 1.89m (6'2") Garage; 5.58m (18'3") x 2.65m (8'7")