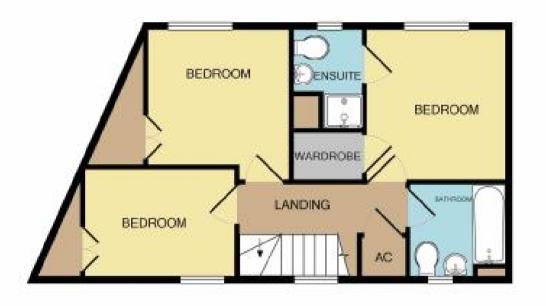

GROUND FLOOR

1ST FLOOR

Per illustrative poppears only Abricansia and Abrahamananana ana approxisiada and no populative provident for announces constrained and the description of the second second and the second se

#### THE PROPERTY:

Standing close to the heart of the village, this deceptively spacious and beautifully presented family home is offered with gas fired central heating and sealed unit double glazing.

Built with rendered cavity walls under a tiled and insulated roof, the accommodation briefly comprises an entrance hall, cloakroom/wc, living room with double doors to the garden, large separate dining room with bay window to the front, well fitted kitchen, gallery landing with feature window, master ensuite bedroom, two further good sized bedrooms with built-in wardrobes and a family bathroom. Outside there is drive parking space leading to a single garage located under the adjoining coach house and pleasant enclosed rear garden with pedestrian access.

#### SUMMARY ACCOMMODATION

Entrance Hall; Cloakroom/wc; 1.89m (6'2") x 1.10m (3'6") Living Room; 4.24m (13'9") x 3.20m (10'5") Dining Room; 5.15m (16'9") x 2.62m (8'6") plus bay window Kitchen; 3.84m (12'6") x 2.41m (7'9") Landing; Master Bedroom; 3.29m (10'8") x 2.93m (9'6") En Suite Shower Room; 2.04m (6'7") x 1.37m (4'5") Bedroom 2; 2.93m (9'6") x 2.87m (9'4") Bedroom 3; 3.11m (10'2") x 2.32m (7'6") Bathroom; 1.89m (6'2") x 1.89m (6'2") Garage; 5.58m (18'3") x 2.65m (8'7")