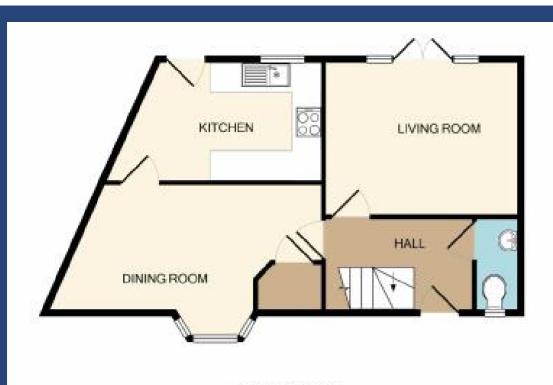

GROUND FLOOR

1ST FLOOR

Per illustrative poppears only Abricansia and Abrahamananana ana approxisiada and no populative provident for announces constrained and the description of the second second and the second se

#### THE PROPERTY:

Standing close to the heart of the village, this deceptively spacious and beautifully presented family home is offered with gas fired central heating and sealed unit double glazing.

Built with rendered cavity walls under a tiled and insulated roof, the accommodation briefly comprises an entrance hall, cloakroom/wc, living room with double doors to the garden, large separate dining room with bay window to the front, well fitted kitchen, gallery landing with feature window, master ensuite bedroom, two further good sized bedrooms with built-in wardrobes and a family bathroom. Outside there is drive parking space leading to a single garage located under the adjoining coach house and pleasant enclosed rear garden with pedestrian access.

#### SUMMARY ACCOMMODATION

Entrance Hall; Cloakroom/wc; 1.89m (6'2") x 1.10m (3'6") Living Room; 4.24m (13'9") x 3.20m (10'5") Dining Room; 5.15m (16'9") x 2.62m (8'6") plus bay window Kitchen; 3.84m (12'6") x 2.41m (7'9") Landing; Master Bedroom; 3.29m (10'8") x 2.93m (9'6") En Suite Shower Room; 2.04m (6'7") x 1.37m (4'5") Bedroom 2; 2.93m (9'6") x 2.87m (9'4") Bedroom 3; 3.11m (10'2") x 2.32m (7'6") Bathroom; 1.89m (6'2") x 1.89m (6'2") Garage; 5.58m (18'3") x 2.65m (8'7")