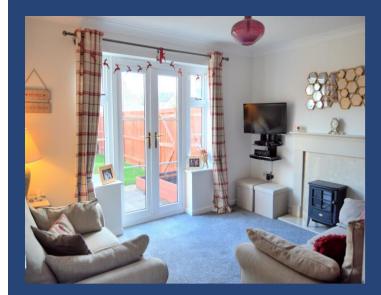

#### THE PROPERTY:

Standing close to the heart of the village, this deceptively spacious and beautifully presented family home is offered with gas fired central heating and sealed unit double glazing.

Built with rendered cavity walls under a tiled and insulated roof, the accommodation briefly comprises an entrance hall, cloakroom/wc, living room with double doors to the garden, large separate dining room with bay window to the front, well fitted kitchen, gallery landing with feature window, master ensuite bedroom, two further good sized bedrooms with built-in wardrobes and a family bathroom. Outside there is drive parking space leading to a single garage located under the adjoining coach house and pleasant enclosed rear garden with pedestrian access.