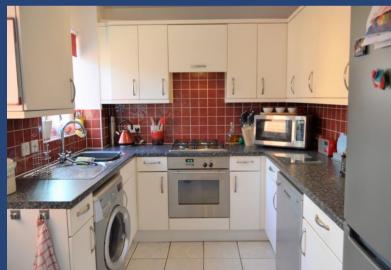

#### THE PROPERTY:

Standing close to the heart of the village, this deceptively spacious and beautifully presented family home is offered with gas fired central heating and sealed unit double glazing.

Built with rendered cavity walls under a tiled and insulated roof, the accommodation briefly comprises an entrance hall, cloakroom/wc, living room with double doors to the garden, large separate dining room with bay window to the front, well fitted kitchen, gallery landing with feature window, master ensuite bedroom, two further good sized bedrooms with built-in wardrobes and a family bathroom. Outside there is drive parking space leading to a single garage located under the adjoining coach house and pleasant enclosed rear garden with pedestrian access.

#### SUMMARY ACCOMMODATION

Entrance Hall; Cloakroom/wc; 1.89m (6'2") x 1.10m (3'6") Living Room; 4.24m (13'9") x 3.20m (10'5") Dining Room; 5.15m (16'9") x 2.62m (8'6") plus bay window Kitchen; 3.84m (12'6") x 2.41m (7'9") Landing; Master Bedroom; 3.29m (10'8") x 2.93m (9'6") En Suite Shower Room; 2.04m (6'7") x 1.37m (4'5") Bedroom 2; 2.93m (9'6") x 2.87m (9'4") Bedroom 3; 3.11m (10'2") x 2.32m (7'6") Bathroom; 1.89m (6'2") x 1.89m (6'2") Garage; 5.58m (18'3") x 2.65m (8'7")