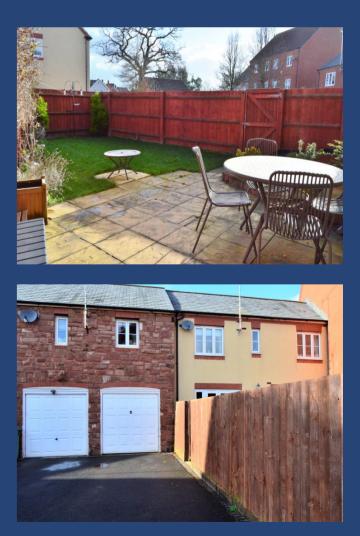

#### THE PROPERTY:

Standing close to the heart of the village, this deceptively spacious and beautifully presented family home is offered with gas fired central heating and sealed unit double glazing.

Built with rendered cavity walls under a tiled and insulated roof, the accommodation briefly comprises an entrance hall, cloakroom/wc, living room with double doors to the garden, large separate dining room with bay window to the front, well fitted kitchen, gallery landing with feature window, master ensuite bedroom, two further good sized bedrooms with built-in wardrobes and a family bathroom. Outside there is drive parking space leading to a single garage located under the adjoining coach house and pleasant enclosed rear garden with pedestrian access.