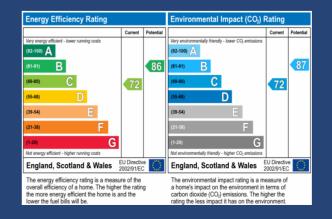

re is drive parking space leading to a single garage located under the adjoining coach house and pleasant enclosed rear garden with pedestrian access.

An early viewing is highly advised to fully appreciate this spacious well presented family home.

#### THE LOCATION:

Cotford St. Luke is a modern village situated approximately five miles to west of Taunton offering a range of amenities including a Co-Op store, highly regarded primary school, public house/restaurant, village hall and recreational fields. The larger village of Bishops Lydeard is close by, whilst Taunton Town Centre, noted for its excellent selection of shops, bars and restaurants, educational facilities and easy of access to the M5 Motorway at Junction 25 is a short drive away.

TENURE: House - Freehold Garage - Leasehold



### GROSS INTERNAL FLOOR AREA;

#### 89 sq.m.

#### SUMMARY ACCOMMODATION

Entrance Hall; Cloakroom/wc; 1.89m (6'2") x 1.10m (3'6") Living Room; 4.24m (13'9") x 3.20m (10'5") Dining Room; 5.15m (16'9") x 2.62m (8'6") plus bay window Kitchen; 3.84m (12'6") x 2.41m (7'9") Landing; Master Bedroom; 3.29m (10'8") x 2.93m (9'6") En Suite Shower Room; 2.04m (6'7") x 1.37m (4'5") Bedroom 2; 2.93m (9'6") x 2.87m (9'4") Bedroom 3; 3.11m (10'2") x 2.32m (7'6") Bathroom; 1.89m (6'2") x 1.89m (6'2") Garage; 5.58m (18'3") x 2.65m (8'7")

SERVICES;

Main services of gas, electricity, water and drainage are connected. Gas fired central heating with radiators and sealed unit double glazing. Telephone at present connected, subject to TELECOM regulations.