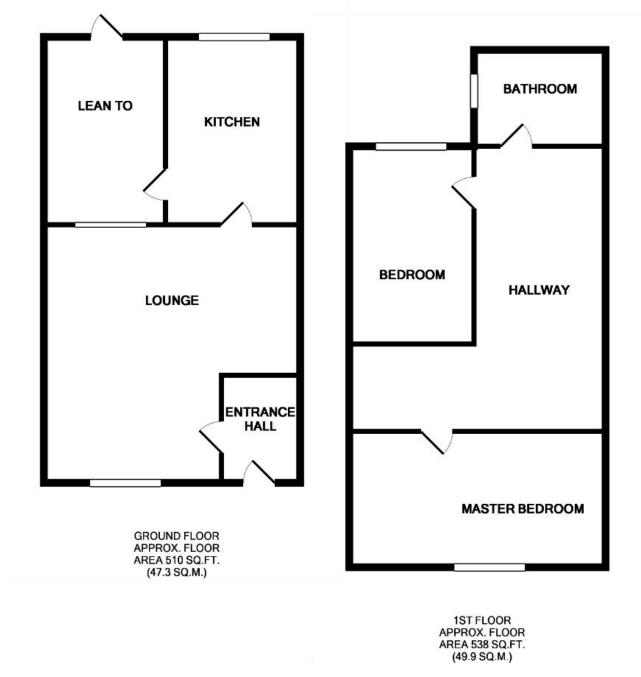

The property would benefit from cosmetic improvement and this is reflected in the asking price.

The accommodation is well appointed and offers a lounge/diner, good size kitchen, two bedrooms and a large first floor bathroom.

# THROUGH LOUNGE/DINER:

24' 9" x 10' 8" (7.54m x 3.25m)

Double glazed window to front aspect and window overlooking rear. Stairs ascending. Dado rail, two radiators, TV point. Door through to:

#### KITCHEN:

14' 7" x 6' 5" (4.44m x 1.96m)

Range of light oak base effect with roll top work surfaces incorporating stainless steel single drainer sink unit. Space for gas cooker with extractor over, ceramic tiled floor, space for up right fridge/freezer. Door through to lean to.

# **LEAN TO**

4' 2" x 9' 6" (1.27m x 2.9m)

Timber construction with poly carbonate roof and ceramic tiled floor. Door through to rear garden.

### **'L' SHAPED FIRST FLOOR LANDING**

Radiator, access to personal loft space (uninspected).

# **MASTER BEDROOM:**

11' 0" x 10' 8" (3.35m x 3.25m)

Double glazed window to front aspect.

# **BEDROOM TWO**

10' 5" x 7' 0" (3.18m x 2.13m)

Double glazed window to rear aspect. Coved cornice, radiator.

#### **BATHROOM**

10' 4" x 6' 7" (3.15m x 2.01m)

Steps leading down to bathroom. Double glazed window to side aspect. White suite comprising panelled bath, pedestal wash hand basin, low flush WC, radiator, wall mounted boiler (untested).

#### **GARDEN**

Extends to approx. 40' depth. Patio area immediately at the rear with the remainder being laid to lawn.