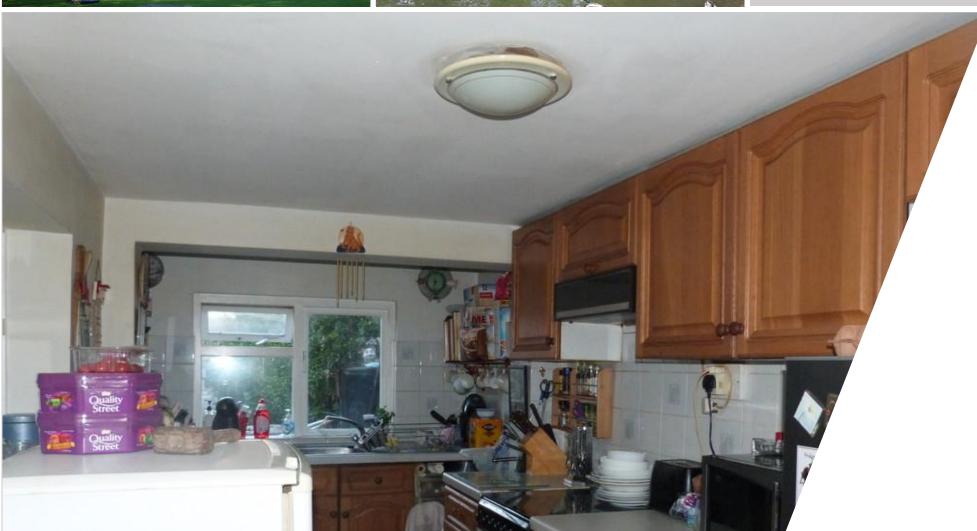

#### KITCHEN:

14' 7" x 6' 5" (4.44m x 1.96m)

Range of light oak base effect with roll top work surfaces incorporating stainless steel single drainer sink unit. Space for gas cooker with extractor over, ceramic tiled floor, space for up right fridge/freezer. Door through to lean to.