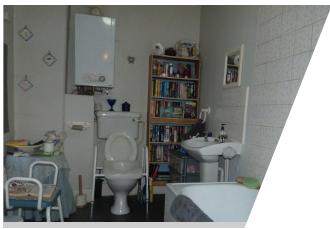

#### **BATHROOM**

10' 4" x 6' 7" (3.15m x 2.01m)

Steps leading down to bathroom. Double glazed window to side aspect. White suite comprising panelled bath, pedestal wash hand basin, low flush WC, radiator, wall mounted boiler (untested).