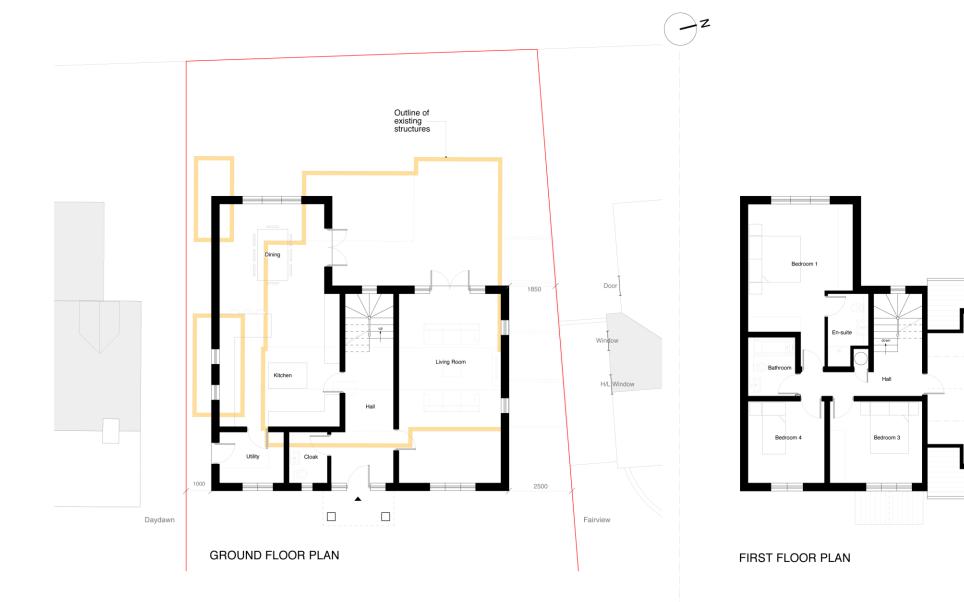

PROPOSED REPLACEMENT DWELLING at RIDGEMONT, MUCH HADHAM, SG10 6EZ, HERTS PROPOSED FLOORPLANS 1:100 - A3 MAY 2013 MU 12\_168 PL06

Monday to Friday: 8am - 7pm E: hello@abelofhertford.co.uk www.abelofhertford.co.uk