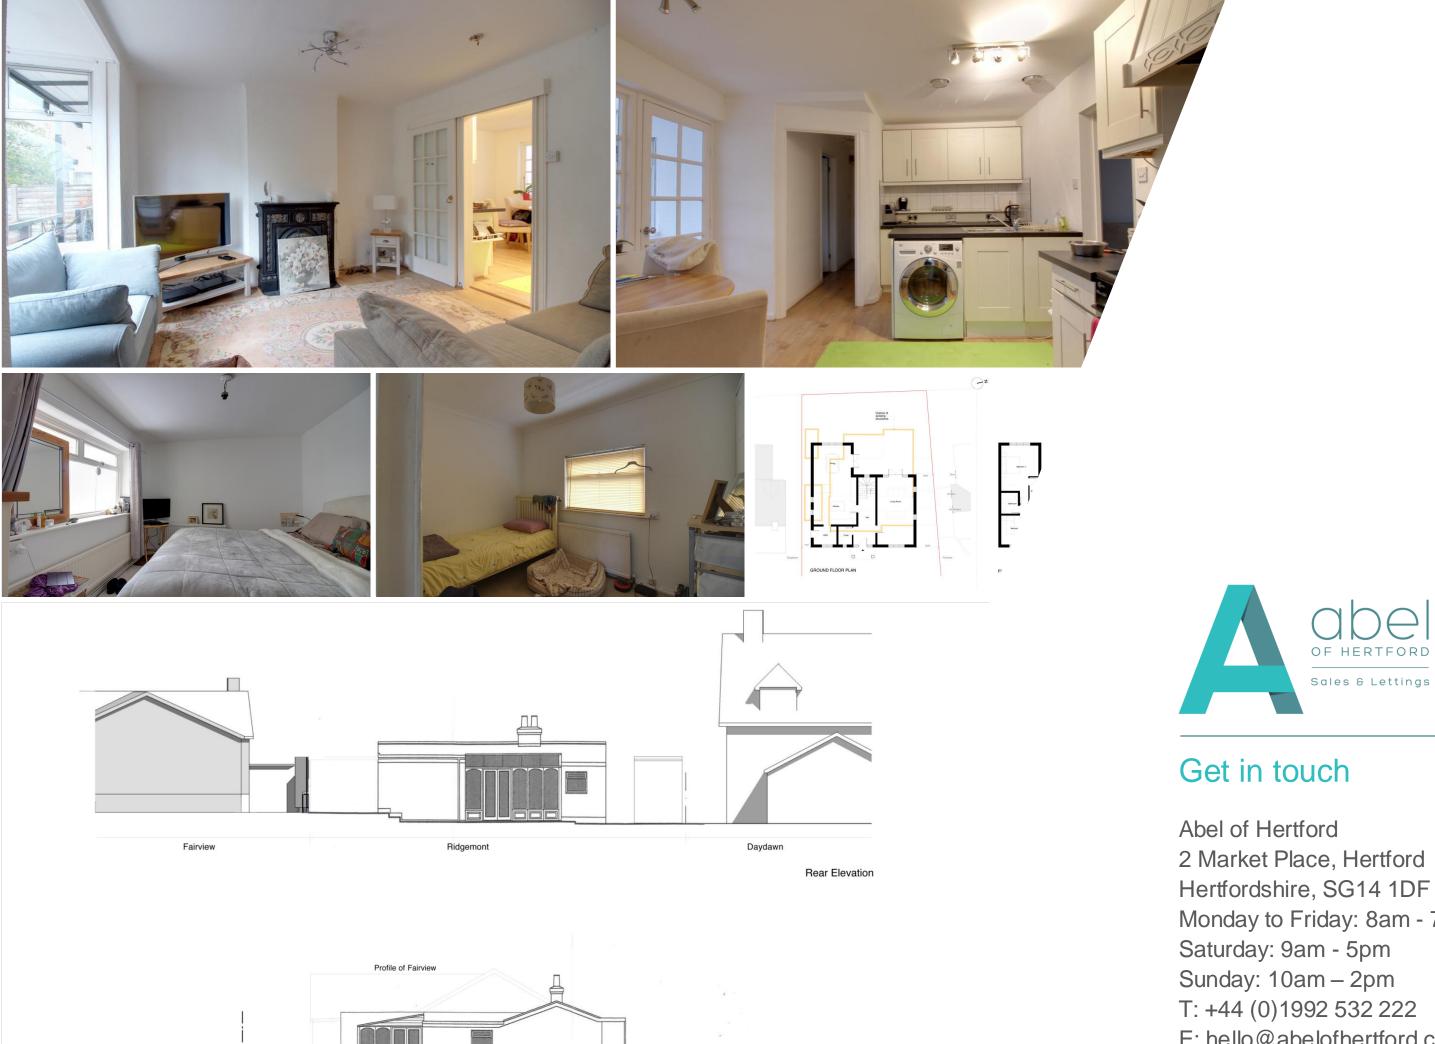

## Widford Road, , Much Hadham SG10 6EZ

\*DEVELOPMENT OPPORTUNITY - PLANNING GRANTED\* Abel Of Hertford are pleased to present to the market this fantastic opportunity to purchase this three bed room detached bungalow located in the popular village of Much Hadham, that comes with granted planning permission to build an approximately 2,300 sq ft four bedroom detached family home. The property is set-back from the main-road, has parking for several vehicles and has a good sized garden with extensive views over country-side. This property is expected to attract a lot of interest, so please call now to book your appointment.

\*DEVELOPMENT OPPORTUNITY -PLANNING GRANTED\* Abel Of Hertford are pleased to present to the market this fantastic opportunity to purchase this three bedroom detached bungalow located in the popular village of Much Hadham, that comes with granted planning permission to build an approximately 2,300 sq ft four bedroom detached family home.

The property is set-back from the mainroad, has parking for several vehicles and has a good sized garden with extensive views over country-side.

This property is expected to attract a lot of interest, so please call now to book your appointment.

PROPOSED REPLACEMENT DWELLING at RIDGEMONT, MUCH HADHAM, SG10 6EZ, HERTS PROPOSED FLOORPLANS 1:100 - A3 MAY 2013 MU 12\_168 PL06

Monday to Friday: 8am - 7pm E: hello@abelofhertford.co.uk www.abelofhertford.co.uk