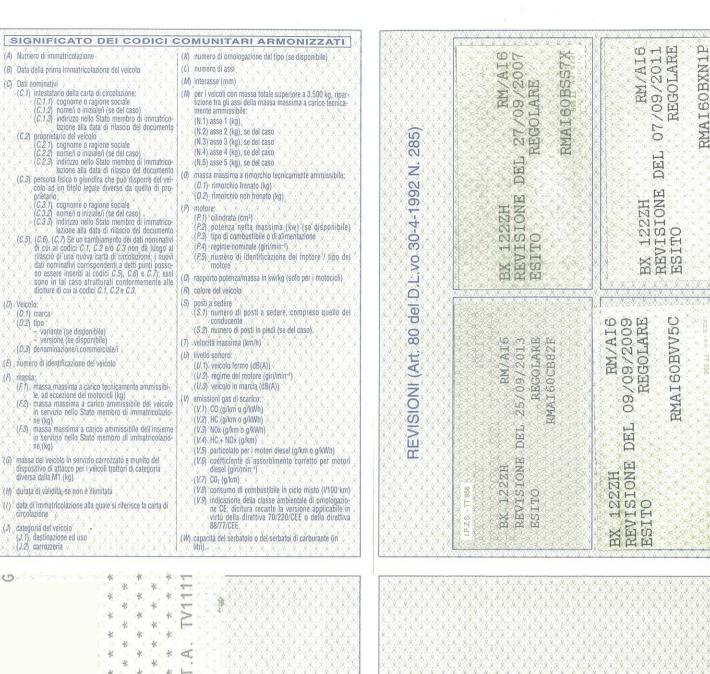

## REPUBBLICA FTALIANA

N° A318302RM01

(D.2)

(D.3)

(F.1) (F.2)

(J) N1

SCUDO

(1) 28.07.2001

(E) ZFA220000012860799

2315 (F.3)

(J.1) AUTOCARRO PER TRASPORTO DI COSE-USO PROPRIO

(A) BX122ZH

3500

(G)

(N.2)

(DC1) FIAT AUTO SPA 220ZP5 A FIAT

## A318302RM01

(A)

(B) 28.09.2001

(C.2.1)

(C.2.3)

(C.3.1)

(C.3.3)

TAY.

(K) 0M53967EST33B

(J.2) FO (FURGONE)

(L) \ \2 \ (N.1) (N.3) (N.4)

(N.5)

(3.0) (0.2) (0.1) (P.1) 1997 (P.2) 69,00 (P.3)

GASOL (F.5) RHX

(0)

(8.1) 3 (5.2) (U. 1) 86 (0.2) 3000

(V.1) (V.2) (V.5)

(V.3) (V.7)

(V.9) 96/69 CE

**IMPOSTA** DI BOLLO ASSOLTA IN MODO VIRTUALE

N° A318302RM01

(A) BX122ZH

PRESENTARE LA RICHIESTA DI ISCRIZIONE AL PRA ENTRO 60 GIORNI DAL 28,09,2001 DATA SCADENZA LOCAZIONE 09.11.2004 LUNGHEZZA 4,440 M LARGHEZZA 1,810 M PORTATA BEE KG TIPO CAMBIO: MECGANICO PNEUMATICI:205/65 R15 94T IL VEICOLO DI CUI ALLA PRESENTE CARTA DI CIRCOLAZIONE NON RIENTRA NEL CAMPO DI APPLICAZIONE DELLA LEGGE 298/1974. RISPETTA LE DIRETTIVE 94/20 CE 96/69 CE MASSA A VUOTO= 1415 KG. LUNGHEZZA=4,510 M:SBALZO POSTERIORE= 0.840 M "CON SCALETTA POSTERIORE". MASSA MASSIMA TOTALE DELLE COMBINA-ZIONI VEICOLO+RIMORCHIO = KG 03500.