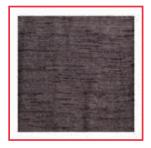

100 W power, or in **personalized sizes** based on a design up to 1.5 m in width and 8 m in length.

The heating technology inside is the soul of the entire carpet and thanks to its patented shape plenty of heat is given off over the entire surface.

The insulation underneath increases the product's efficiency, conveying the heat upwards, thus keeping it from going downwards.

There is a thermal protector set at 50 °C in the carpet which turns off the system in case of accidental overheating due to the system being used improperly.

The cables are IPX7 guaranteed. The cold output cable has a bipolar plug in compliance with European standards and a **pedal switch with LED light** to signal startup and shutdown of the system.



### **Fashion Fireproof Line**







#### **Danae Line**







#### **Chenille Line**









**NEW** 



#### **NEW FOR 2018**

#### Fire-retardant melange line











#### Fire-retardant wool line