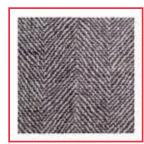

rd size** of 75x50 cm with 100 W power, or in **personalized sizes** based on a design up to 1.5 m in width and 8 m in length.

The heating technology inside is the soul of the entire carpet and thanks to its patented shape plenty of heat is given off over the entire surface.

The insulation underneath increases the product's efficiency, conveying the heat upwards, thus keeping it from going downwards.

There is a thermal protector set at 50 °C in the carpet which turns off the system in case of accidental overheating due to the system being used improperly.

The cables are IPX7 guaranteed. The cold output cable has a bipolar plug in compliance with European standards and a **pedal switch with LED light** to signal startup and shutdown of the system.



### **Fashion Fireproof Line**







#### **Danae Line**







#### **Chenille Line**









**NEW** 



#### **NEW FOR 2018**

#### Fire-retardant melange line











#### Fire-retardant wool line