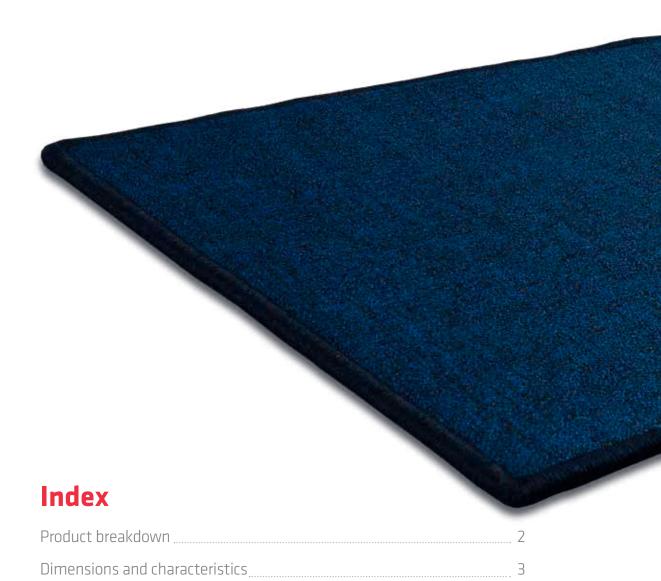

# TECHNICAL DATA SHEET HEATING CARPETS

The **Warmset Heating Carpet** is the ideal system for guaranteeing great **comfort** of feet and legs in those situations when you have to stay sitting down for hours in the same position **at home** or especially **in the office.** The Warmset heating carpet is great if placed under your desk, especially for those who sit in front of the computer for hours, constantly annoyed because they feel cold.

Thanks to Warmset's innovative heating system, its not being very thick and the care invested in the fabrics and stitches, the carpet combines technology, comfort and design.

Just a few minutes after it is turned on, plugged in to any electrical outlet, and consuming the power of a lamp, the Warmset carpet gives its user a pleasurable sense of well-being to the feet, legs and the entire body.

For the project, Warmset worked together with architect Ferruccio Tasinato on the design and finishes of the Heating Carpet. The finished product comes in its standard dimensions of 75x50 cm in different colors. The clear plug also used for designer lamps makes this carpet a real and genuine **Italian designer item all-around**.