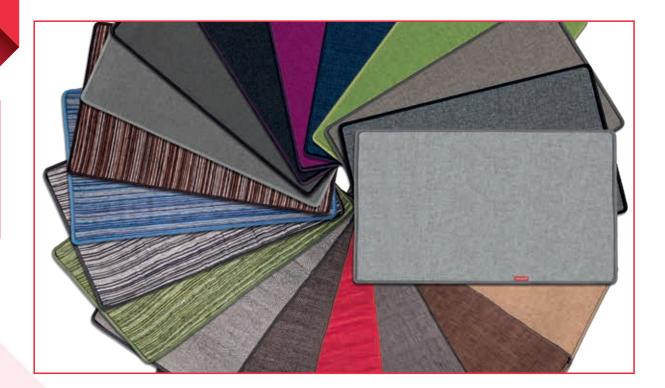

#### **Physical Characteristics**

The Warmset Heating Carpet is a heating carpet suitable for the heating and comfort of the lower limbs, available in **5 fabric ranges**: Chenille, Danae, Fireretardant Fashion, Fire-retardant Melange, and Fire-retardant Wool.