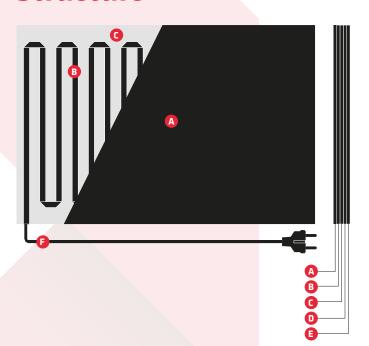

#### Structure

- A PANNELLO METALLICO RESINATO
- **B** SISTEMA RISCALDANTE
- ADESIVO ALLUMINIZZATO
- ISOLANTE IN THT
- **(E)** FONDO PANNELLO
- CAVO DI ALIMENTAZIONE