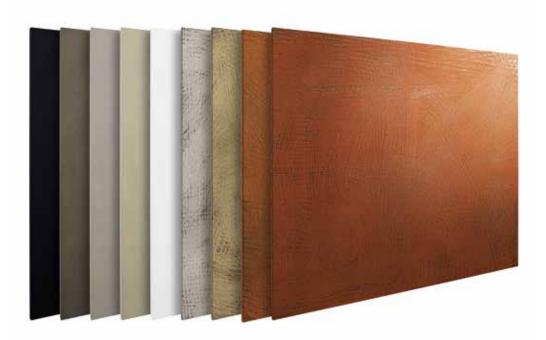

# TECHNICAL DATA SHEET WALL HEATING PANEL



#### Index

| Product breakdown           |      | 2 |
|-----------------------------|------|---|
| Certifications              |      | 2 |
| Dimensions and characterist | tics | 3 |
| Colors                      |      | 4 |





Warmset's panel heaters are an elegant heating solution essentially composed of a metallic casing in which Warmset's unique, patented technology is installed. The small thickness of the heating element, together with its excellent adhesion to the conductive metallic shell, quarantee excellent heat spread and energy efficiency that can heat closed areas up to 8 m<sup>2</sup> with just one panel\*. The flat and linear contour make for an elegant designer radiator suitable to all environments, from the living room to the bathroom, from the dining room to the bedrooms.

With its electric heating system that transmits heat in a uniform manner over the entire surface, the Warmset panel ensures a comfortable feeling without creating layers in the air. As opposed to heat convection which heats a