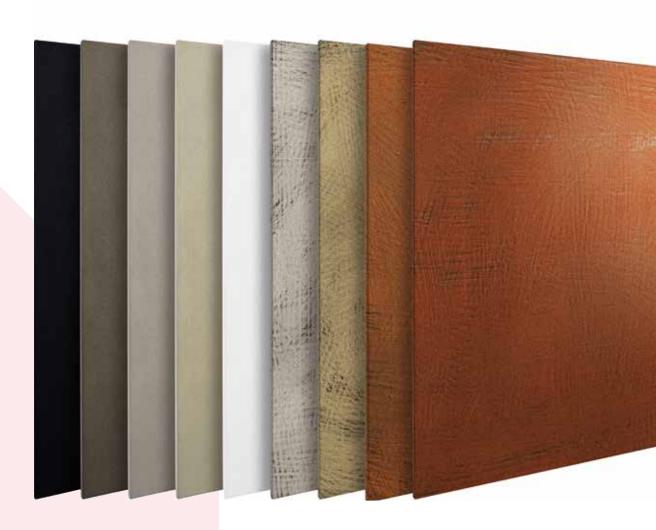

# TECHNICAL DATA SHEET WALL HEATING PANEL



#### Index

| Product breakdown           |      | 2 |
|-----------------------------|------|---|
| Certifications              |      | 2 |
| Dimensions and characterist | tics | 3 |
| Colors                      |      | 4 |





Warmset's panel heaters are an elegant heating solution essentially composed of a metallic casing in which Warmset's unique, patented technology is installed. The small thickness of the heating element, together with its excellent adhesion to the conductive metallic shell, quarantee excellent heat spread and energy efficiency that can heat closed areas up to 8 m<sup>2</sup> with just one panel\*. The flat and linear contour make for an elegant designer radiator suitable to all environments, from the living room to the bathroom, from the dining room to the bedr