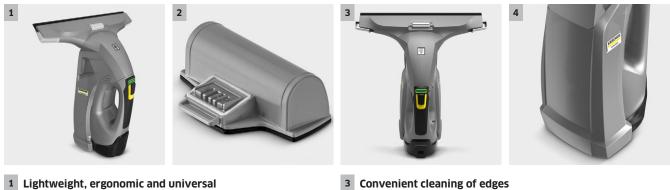

#### 2 Removable, replaceable battery

- Allows external battery charging and, in conjunction with a spare battery, uninterrupted working.
- Charging state is displayed by 3 LEDs above the ON/OFF switch.

#### 3 **Convenient cleaning of edges**

Streak-free cleaning results right up to the edges thanks to the manu-ally adjustable spacer.

#### Large volume of dirty water tank 4

Reduces work interruptions thanks to frequent emptying, thus incre-asing productivity.