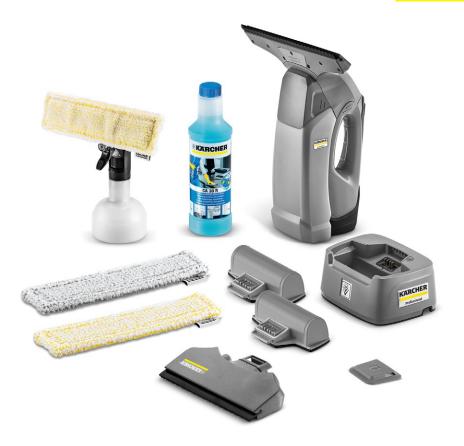

### Equipment

| Equipment                                           |                                                                                                                                                                                                                                                                                                                                                                                                                                                                                                                                                                                                                                                                                                                                                                                                                                                                                                                                                                                                                                                                                                                                                                                                                                                                                                                                                                                                                                                                                                                                                                                                                                                                                                                                                                                                                                                                                    |
|-----------------------------------------------------|------------------------------------------------------------------------------------------------------------------------------------------------------------------------------------------------------------------------------------------------------------------------------------------------------------------------------------------------------------------------------------------------------------------------------------------------------------------------------------------------------------------------------------------------------------------------------------------------------------------------------------------------------------------------------------------------------------------------------------------------------------------------------------------------------------------------------------------------------------------------------------------------------------------------------------------------------------------------------------------------------------------------------------------------------------------------------------------------------------------------------------------------------------------------------------------------------------------------------------------------------------------------------------------------------------------------------------------------------------------------------------------------------------------------------------------------------------------------------------------------------------------------------------------------------------------------------------------------------------------------------------------------------------------------------------------------------------------------------------------------------------------------------------------------------------------------------------------------------------------------------------|
| Oberflächenreiniger-Konzentrat CA 30<br>R           | •                                                                                                                                                                                                                                                                                                                                                                                                                                                                                                                                                                                                                                                                                                                                                                                                                                                                                                                                                                                                                                                                                                                                                                                                                                                                                                                                                                                                                                                                                                                                                                                                                                                                                                                                                                                                                                                                                  |
| Sprühflasche (500 ml) mit Mikrofaser-<br>wischbezug | •                                                                                                                                                                                                                                                                                                                                                                                                                                                                                                                                                                                                                                                                                                                                                                                                                                                                                                                                                                                                                                                                                                                                                                                                                                                                                                                                                                                                                                                                                                                                                                                                                                                                                                                                                                                                                                                                                  |
| microfibre wiping cloth                             | 1 x                                                                                                                                                                                                                                                                                                                                                                                                                                                                                                                                                                                                                                                                                                                                                                                                                                                                                                                                                                                                                                                                                                                                                                                                                                                                                                                                                                                                                                                                                                                                                                                                                                                                                                                                                                                                                                                                                |
| microfibre wiping cloth outdoor                     | 1 x                                                                                                                                                                                                                                                                                                                                                                                                                                                                                                                                                                                                                                                                                                                                                                                                                                                                                                                                                                                                                                                                                                                                                                                                                                                                                                                                                                                                                                                                                                                                                                                                                                                                                                                                                                                                                                                                                |
| Exchangeable suction nozzle                         |                                                                                                                                                                                                                                                                                                                                                                                                                                                                                                                                                                                                                                                                                                                                                                                                                                                                                                                                                                                                                                                                                                                                                                                                                                                                                                                                                                                                                                                                                                                                                                                                                                                                                                                                                                                                                                                                                    |
| Removable lithium-ion battery                       | I Contraction of the second                                                                                                                                                                                                                                                                                                                                                                                                                                                                                                                                                                                                                                                                                                                                                                                                                                                                                                                                                                                                                                                                                                                                                                                                                                                                                                                                                                                                                                                                                                                                                                                                                                                                                                                                                                    |
| Charging station                                    |                                                                                                                                                                                                                                                                                                                                                                                                                                                                                                                                                                                                                                                                                                                                                                                                                                                                                                                                                                                                                                                                                                                                                                                                                                                                                                                                                                                                                                                                                                                                                                                                                                                                                                                                                                                                                                                                                    |
| Exchangeable suction nozzle                         | I Contraction of the second seco |
| Included in the scene of supply                     |                                                                                                                                                                                                                                                                                                                                                                                                                                                                                                                                                                                                                                                                                                                                                                                                                                                                                                                                                                                                                                                                                                                                                                                                                                                                                                                                                                                                                                                                                                                                                                                                                                                                                                                                                                                                                                                                                    |

Included in the scope of supply.