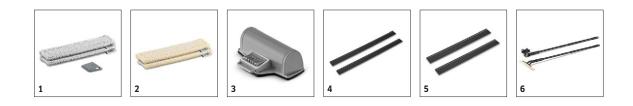

## WVP 10 ADV 1.633-560.0

|                                               |   | Order no.   | Quantity   |             | Price | Description                                                                                                                                                                                                             | I |
|-----------------------------------------------|---|-------------|------------|-------------|-------|-------------------------------------------------------------------------------------------------------------------------------------------------------------------------------------------------------------------------|---|
| Wiping cloths                                 |   |             | -          | · · · · · · |       |                                                                                                                                                                                                                         |   |
| WV outdoor microfibre wiping cloths           | 1 | 2.633-131.0 | 2 piece(s) |             |       | Ideal for external windows: the outdoor microfibre wiping<br>cloth with hook-and-loop fastening and lots of abrasive<br>fibres. Incl. scraper for stubborn dirt.                                                        |   |
| WV indoor microfibre wiping cloths            | 2 | 2.633-130.0 | 2 piece(s) |             |       | The microfibre wiping cloth with hook-and-loop fastener<br>fastening for optimal dirt removal with the spray bottle of<br>the WV on all smooth surfaces.                                                                |   |
| Replacement batteries                         |   |             |            |             |       |                                                                                                                                                                                                                         |   |
| Exchangeable battery for the WV 5 and WVP     | 3 | 2.633-123.0 | 1 piece(s) |             |       | Non-stop cleaning: the exchangeable battery for the WV 5 and WVP window vacs makes this possible.                                                                                                                       |   |
| Squeegee blades                               |   |             |            |             |       |                                                                                                                                                                                                                         |   |
| WV 2 / WV 5 squeegee blade, 280<br>mm         | 4 | 2.633-005.0 | 2 piece(s) |             |       | For replacing the squeegee blades of WV 50, WV 75, WV 2<br>and WV 5 Window Vacs. For streak-free cleanliness on all<br>smooth surfaces - without leaving drips.                                                         |   |
| WV 2 / WV 5 squeegee blade,<br>narrow, 170 mm | 5 | 2.633-104.0 | 2 piece(s) |             |       | For the replacement of the squeegee blades of battery-pow-<br>ered window vacuum cleaners WV 50, WV 75, WV 2, WV 5<br>and WVP 10. For streak-free cleanliness on all smooth sur-<br>faces – without any dripping water. |   |
| Extensions                                    |   |             |            |             |       |                                                                                                                                                                                                                         |   |
| Extension kit                                 | 6 | 2.633-144.0 | 1 piece(s) |             |       | With the telescopic extension kit for the Window Vac and<br>the vibrating cordless wiper, you can even clean high win-<br>dows. Extendible from 0.6 to 1.5 metres.                                                      |   |

■ Included in the scope of supply. □ Available accessories.