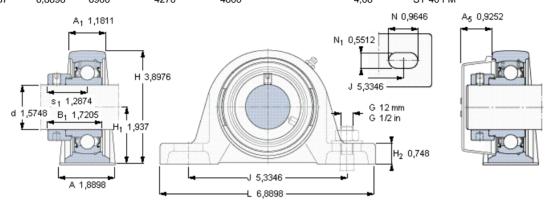

## Y-bearing plummer block units, cast housing, eccentric locking collar, metric bearings

| Dimensions |        |        |                |        | Basic load ratings<br>dynamic static |       | Limiting speed with shaft | Mass | <b>Designations</b><br>Bearing unit | Housing  | Bearing |  |
|------------|--------|--------|----------------|--------|--------------------------------------|-------|---------------------------|------|-------------------------------------|----------|---------|--|
| d          | Α      | Н      | H <sub>1</sub> | L      | С                                    | $C_0$ | tolerance h6              |      |                                     |          |         |  |
| in         |        |        |                |        | lbf                                  |       | r/min                     | lb   | -                                   |          |         |  |
| 1,5748     | 1,8898 | 3,8976 | 1,937          | 6,8898 | 6900                                 | 4270  | 4800                      | 4,08 | SY 40 FM                            | SY 508 M | YET 208 |  |