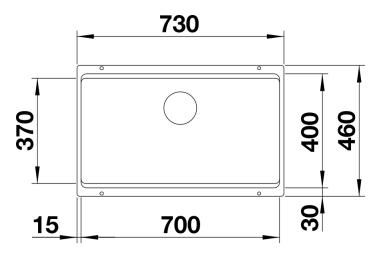

tional functions level
- Innovative and practical concept with versatile ETAGON rails
- High-quality features with the covered C-overflow and elegantly integrated InFino strainer
- Available for under mount installation or inset installation with integrated tap ledge
- The ETAGON family of sinks are available in stainless steel, Silgranit and Ceramic material options
- ETAGON gives you a time-saving, space saving, creative hub at the heart of your kitchen

## Colours



SILGRANIT white

Available colours:

rock grey white jasmin anthracite alumetallic coffee tartufo black - Cut out size: Template provided with sink<br/>
- Universal handing

## Scope of supply

With ETAGON rails in stainless steel, waste fitting with space-saving pipe, 3  $\frac{1}{2}$ " InFino basket strainer

## Details



Top view



Cut-out



Front view



Side view