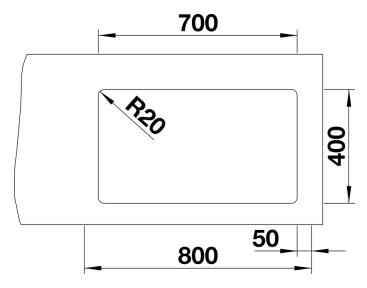

ions level
- Innovative and practical concept with versatile ETAGON rails
- High-quality features with the covered C-overflow and elegantly integrated InFino strainer
- Available for under mount installation or inset installation with integrated tap ledge
- The ETAGON family of sinks are available in stainless steel, Silgranit and Ceramic material options
- ETAGON gives you a time-saving, space saving, creative hub at the heart of your kitchen

## Colours



SILGRANIT white

Available colours:

rock grey white jasmin anthracite alumetallic coffee tartufo black - Cut out size: Template provided with sink<br/>
- Universal handing

## Scope of supply

With ETAGON rails in stainless steel, waste fitting with space-saving pipe, 3  $\frac{1}{2}$ " InFino basket strainer

## Details



Top view



Cut-out



Front view



Side view