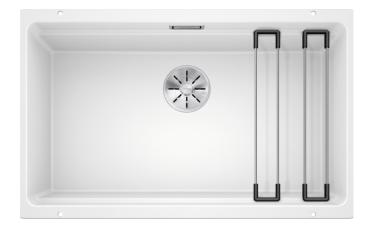

## Colours

SILGRANIT white

Available colours:

rock grey white jasmin anthracite alumetallic coffee tartufo black - Cut out size: Template provided with sink<br/>
- Universal handing