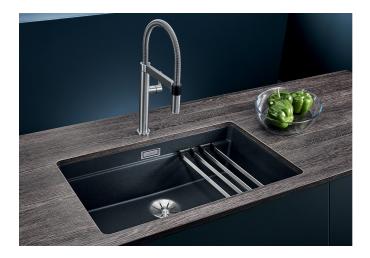

## Product information sheet ETAGON 700-U

Item no. 525171

**Benefits** 

- Generous staggered bowl with the functionality of a sink centre
- Integrated step creates an additional functions level
- Innovative and practical concept with versatile ETAGON rails
- High-quality features with the covered C-overflow and elegantly integrated InFino strainer
- Available for under mount installation or inset installation with integrated tap ledge
- The ETAGON family of sinks are available in stainless steel, Silgranit and Ceramic material options
- ETAGON gives you a time-saving, space saving, creative hub at the heart of your kitchen

## Scope of supply

With ETAGON rails in stainless steel, waste fitting with space-saving pipe, 3  $\frac{1}{2}$ " InFino basket strainer