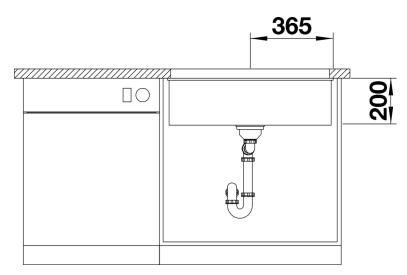

- Innovative and practical concept with versatile ETAGON rails
- High-quality features with the covered C-overflow and elegantly integrated InFino strainer
- Available for under mount installation or inset installation with integrated tap ledge
- The ETAGON family of sinks are available in stainless steel, Silgranit and Ceramic material options
- ETAGON gives you a time-saving, space saving, creative hub at the heart of your kitchen

## Colours



SILGRANIT white

Available colours:

rock grey white jasmin anthracite alumetallic coffee tartufo black - Cut out size: Template provided with sink<br/>
- Universal handing

## Scope of supply

With ETAGON rails in stainless steel, waste fitting with space-saving pipe, 3  $\frac{1}{2}$ " InFino basket strainer

## Details



Top view



Cut-out



Front view



Side view