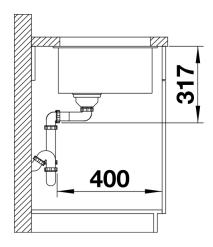

nd practical concept with versatile ETAGON rails
- High-quality features with the covered C-overflow and elegantly integrated InFino strainer
- Available for under mount installation or inset installation with integrated tap ledge
- The ETAGON family of sinks are available in stainless steel, Silgranit and Ceramic material options
- ETAGON gives you a time-saving, space saving, creative hub at the heart of your kitchen

## Colours



SILGRANIT white

Available colours:

rock grey white jasmin anthracite alumetallic coffee tartufo black - Cut out size: Template provided with sink<br/>
- Universal handing

## Scope of supply

With ETAGON rails in stainless steel, waste fitting with space-saving pipe, 3  $\frac{1}{2}$ " InFino basket strainer

## Details



Top view



Cut-out



Front view



Side view