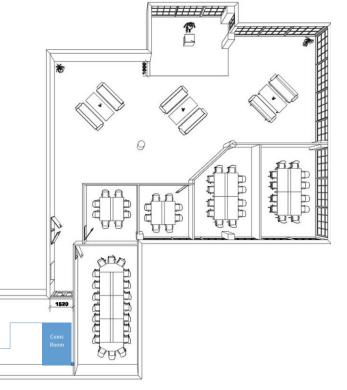

# The Apex Business Centre is a modern 5-storey office building

comprising a number of self-contained office suites. Suite A, 2nd floor extends to 365 sq m (3,925 sq ft) with 8 car spaces located in the secure basement car park. The suite provides fully fitted office accommodation and comprises predominately open plan space with a number of meeting rooms, cellular offices, kitchenette and a large 14-person boardroom.

### Accommodation

| Floor     | Sq Ft | Sq M |
|-----------|-------|------|
| 2nd Floor | 3,925 | 365  |