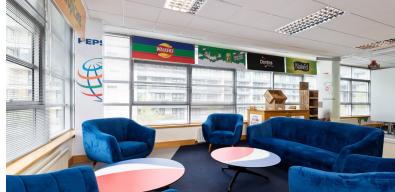

# The Apex Business Centre is a modern 5-storey office building

comprising a number of self-contained office suites. Suite A, 2nd floor extends to 365 sq m (3,925 sq ft) with 8 car spaces located in the secure basement car park. The suite provides fully fitted office accommodation and comprises predominately open plan space with a number of meeting rooms, cellular offices, kitchenette and a large 14-person boardroom.

## Specification

- Raised Access Floors
- Suspended Ceilings
- Air Conditioning
- Mix of Open Plan and Meeting Rooms
- Large 14-person Boardroom
- Kitchenette
- Passenger Lift
- 8 Car Spaces

RUM

undrum

Dundrum Town Centre