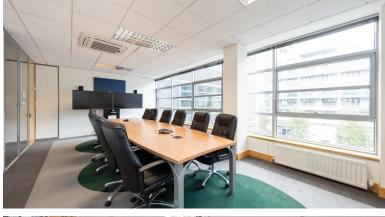

# The Apex Business Centre is a modern 5-storey office building

comprising a number of self-contained office suites. Suite A, 2nd floor extends to 365 sq m (3,925 sq ft) with 8 car spaces located in the secure basement car park. The suite provides fully fitted office accommodation and comprises predominately open plan space with a number of meeting rooms, cellular offices, kitchenette and a large 14-person boardroom.

## Specification

- Raised Access Floors
- Suspended Ceilings
- Air Conditioning
- Mix of Open Plan and Meeting Rooms
- Large 14-person Boardroom
- Kitchenette
- Passenger Lift
- 8 Car Spaces

RUM

undrum

Dundrum Town Centre