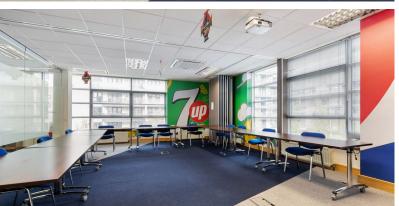

# The Apex Business Centre is a modern 5-storey office building

comprising a number of self-contained office suites. Suite A, 2nd floor extends to 365 sq m (3,925 sq ft) with 8 car spaces located in the secure basement car park. The suite provides fully fitted office accommodation and comprises predominately open plan space with a number of meeting rooms, cellular offices, kitchenette and a large 14-person boardroom.

## Specification

- Raised Access Floors
- Suspended Ceilings
- Air Conditioning
- Mix of Open Plan and Meeting Rooms
- Large 14-person Boardroom
- Kitchenette
- Passenger Lift
- 8 Car Spaces

RUM

undrum

Dundrum Town Centre