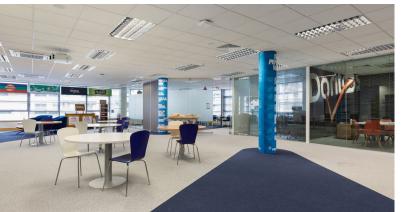

# The Apex Business Centre is a modern 5-storey office building

comprising a number of self-contained office suites. Suite A, 2nd floor extends to 365 sq m (3,925 sq ft) with 8 car spaces located in the secure basement car park. The suite provides fully fitted office accommodation and comprises predominately open plan space with a number of meeting rooms, cellular offices, kitchenette and a large 14-person boardroom.

## Specification

- Raised Access Floors
- Suspended Ceilings
- Air Conditioning
- Mix of Open Plan and Meeting Rooms
- Large 14-person Boardroom
- Kitchenette
- Passenger Lift
- 8 Car Spaces

RUM

undrum

Dundrum Town Centre