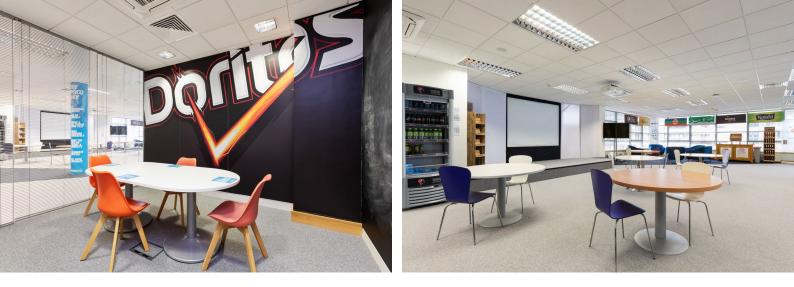

# The Apex Business Centre is a modern 5-storey office building

comprising a number of self-contained office suites. Suite A, 2nd floor extends to 365 sq m (3,925 sq ft) with 8 car spaces located in the secure basement car park. The suite provides fully fitted office accommodation and comprises predominately open plan space with a number of meeting rooms, cellular offices, kitchenette and a large 14-person boardroom.

## Specification

- Raised Access Floors
- Suspended Ceilings
- Air Conditioning
- Mix of Open Plan and Meeting Rooms
- Large 14-person Boardroom
- Kitchenette
- Passenger Lift
- 8 Car Spaces

RUM

undrum

Dundrum Town Centre