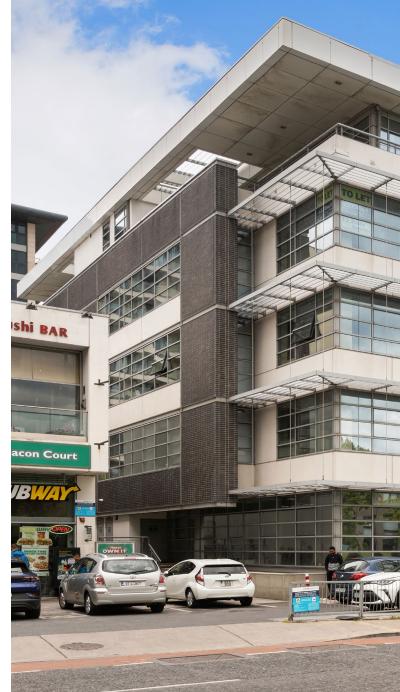

**Offices** To Let

Suite A, 2nd floor, Block C Apex Business Centre Sandyford, Dublin 18

I BAR

# The Apex Business Centre is located in the heart of Sandyford Business District,

adjacent to the Beacon South Quarter and opposite the Beacon Hotel and Beacon Hospital. There are numerous amenities and facilities in the immediate vicinity and the building is well connected in terms of public transport with the LUAS Green Line located within 10 minutes' walk and numerous Dublin Bus routes serving Sandyford. The M50 and N11 are also in close proximity.