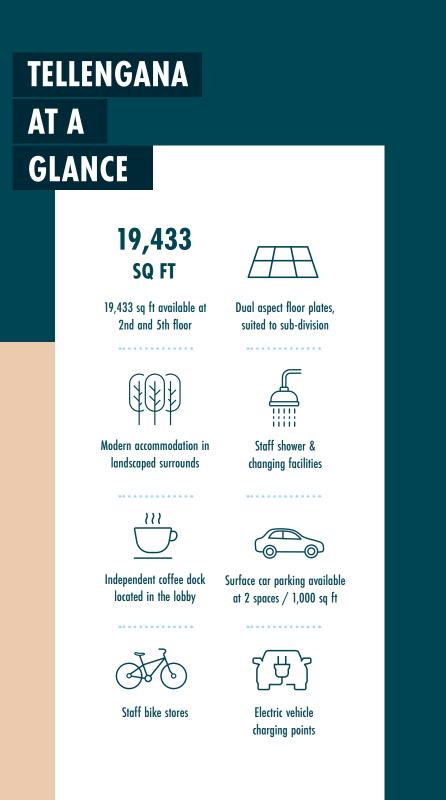

### THE OFFICES

Tellengana House offers occupiers a modern work / life balance with Grade A office accommodation in the exclusive Cork suburb of Blackrock. This third generation office building offers flexible, individual floor layouts of 19,433 sq ft on the 2nd and 5th floor levels which if required, can be sub-divided. Set on an imposing site overlooking Cork's docklands, this five story landmark building makes optimum use of natural limestone, timber and glass in its impressive design. The leafy grounds are extensively landscaped and a double height entrance foyer provides for a main reception and independently run coffee dock. The property is finished to a high standard including:

- Raised access floors
- Suspended ceilings
- HVAC Air Management
- 3 x 8 person passenger lifts
- Modern common areas
- Excellent fibre connectivity

5 Min Drive

#### ACCOMMODATION

Each floor has dual aspect natural light, a staff canteen and WCs. They have also been designed to allow for sub-division, if required.

| Floor  | Area (M²) | Area (FT <sup>2</sup> ) |
|--------|-----------|-------------------------|
| Second | 854.91    | 9,202                   |
| Fifth  | 950.52    | 10,231                  |