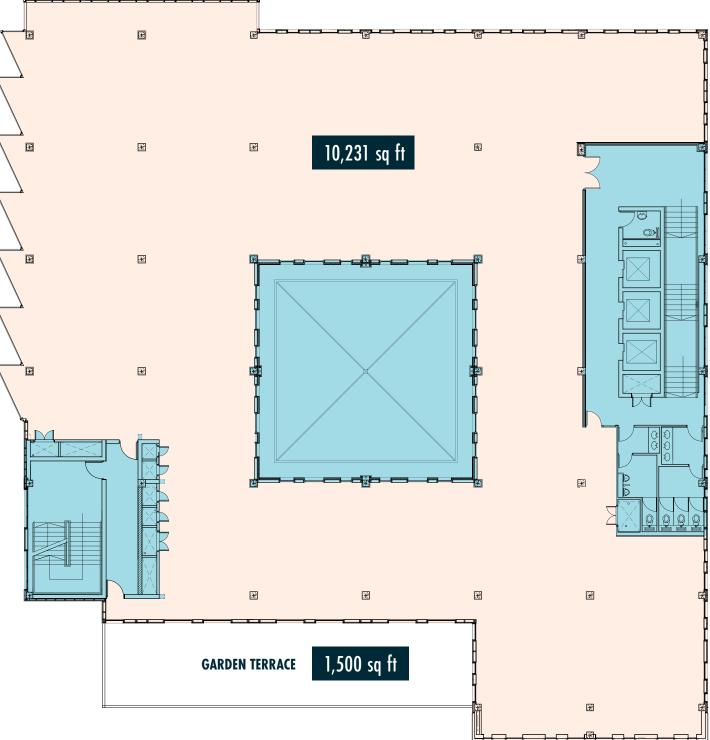

#### ACCOMMODATION

Each floor has dual aspect natural light, a staff canteen and WCs. They have also been designed to allow for sub-division, if required.

| Floor  | Area (M²) | Area (FT <sup>2</sup> ) |
|--------|-----------|-------------------------|
| Second | 854.91    | 9,202                   |
| Fifth  | 950.52    | 10,231                  |