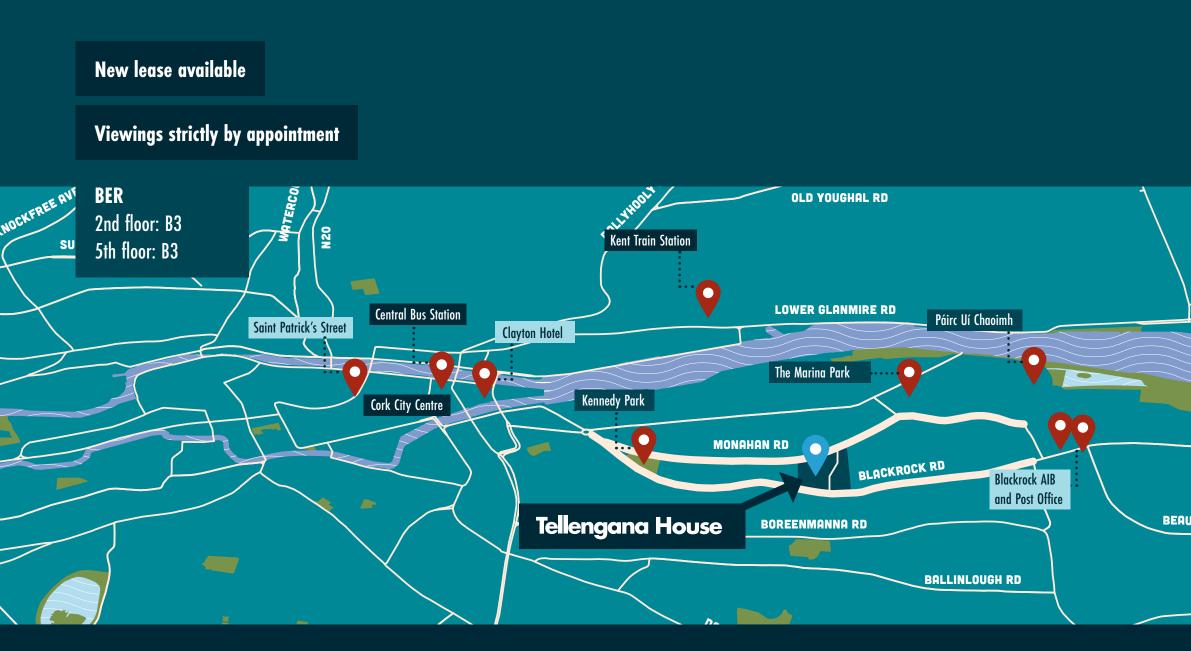

#### ſĤ **Central Bus Station Kent Train Station Mahon Point Bus Route 202 City Centre Ballintemple** 10 Min Walk 12 Min Walk 15 Min Walk **Shopping Centre** Every 10 Mins 5 Min Walk

**CONNECTIVITY** 

Conveniently situated between the city centre and Blackrock Village, Tellengana House occupies a highly accessible location on the Blackrock Road by foot, by car or on public transport.

**Cork Airport** 15 Min Drive