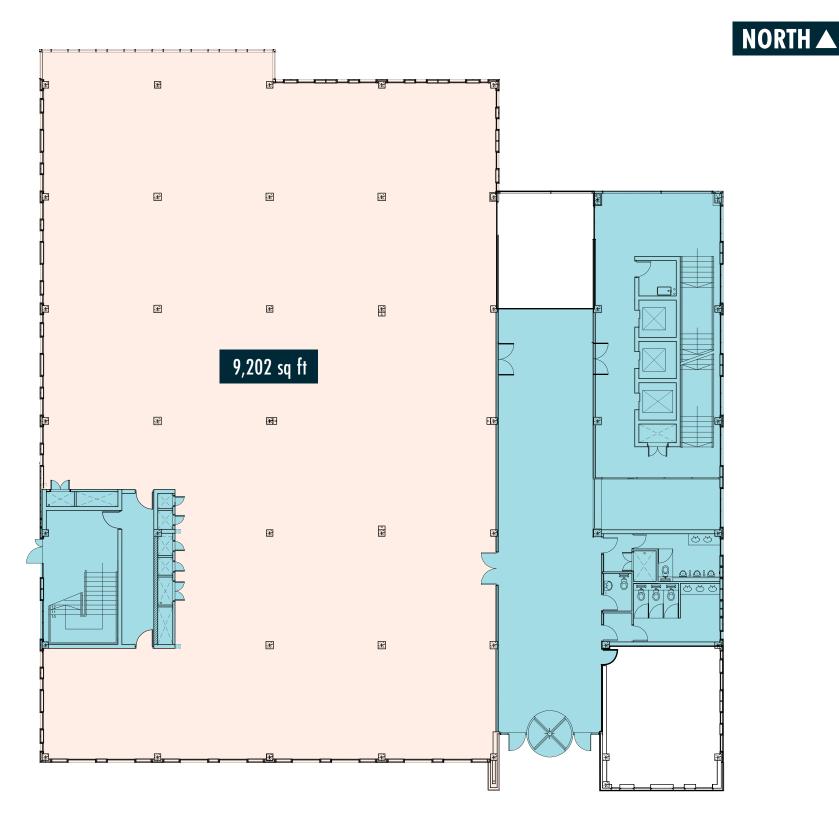

#### ACCOMMODATION

Each floor has dual aspect natural light, a staff canteen and WCs. They have also been designed to allow for sub-division, if required.

| Floor  | Area (M²) | Area (FT <sup>2</sup> ) |
|--------|-----------|-------------------------|
| Second | 854.91    | 9,202                   |
| Fifth  | 950.52    | 10,231                  |

## SECOND FLOOR FLOOR PLAN OPEN PLAN OFFICE A

cushmanwakefield.ie