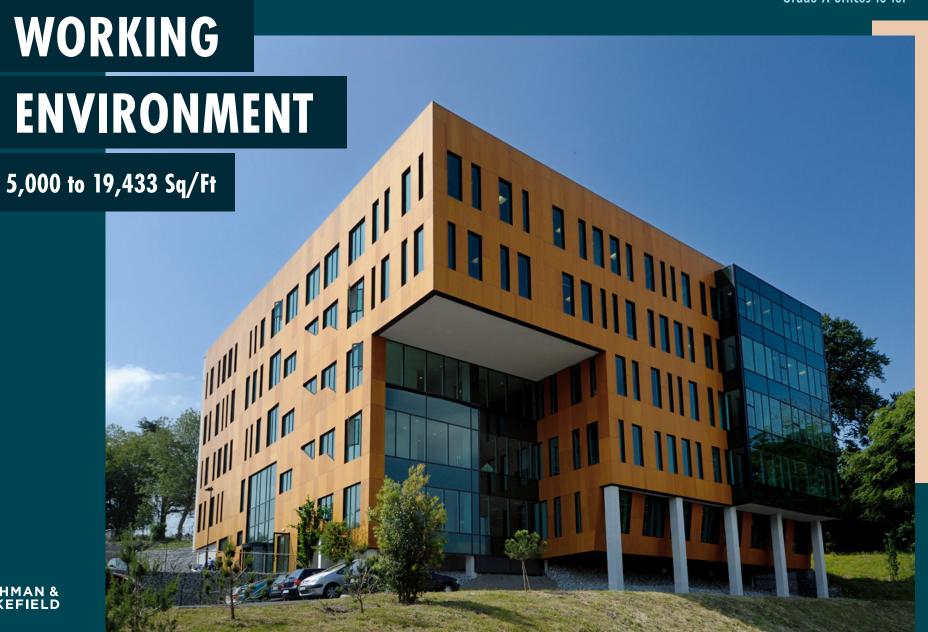

# Tellengana House

Tellengana House, Blackrock, Cork T12 XPK1 Grade A offices to let

**A UNIQUE** 

### THE OFFICES

Tellengana House offers occupiers a modern work / life balance with Grade A office accommodation in the exclusive Cork suburb of Blackrock. This third generation office building offers flexible, individual floor layouts of 19,433 sq ft on the 2nd and 5th floor levels which if required, can be sub-divided. Set on an imposing site overlooking Cork's docklands, this five story landmark building makes optimum use of natural limestone, timber and glass in its impressive design. The leafy grounds are extensively landscaped and a double height entrance foyer provides for a main reception and independently run coffee dock. The property is finished to a high standard including: