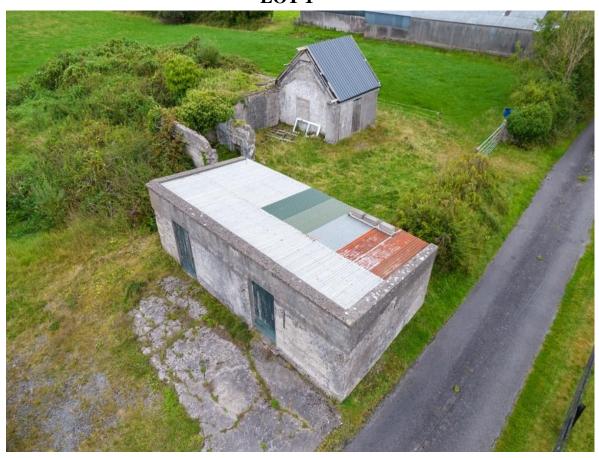

Lot 1: Derelict Residence and Outbuildings on c. 2.70 Acres

Lot 2: c. 4.80 Acres of prime lands fronting onto two roads (site potential)

**Lot 3:** c. 2.90 Acres of Forestry Lands (Planted in 1994 with Sycamore)

# LOT 1