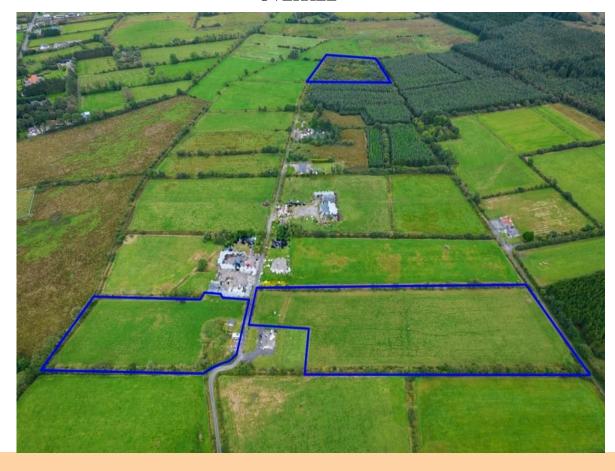

Lot 1: Derelict Residence and Outbuildings on c. 2.70 Acres

Lot 2: c. 4.80 Acres of prime lands fronting onto two roads (site potential)

**Lot 3:** c. 2.90 Acres of Forestry Lands (Planted in 1994 with Sycamore)

# LOT 1

# LOT 2

LOT 3

Derelict Cottage On c. 10.40 Acres, Cloonlara South, Glenamaddy, Co. Galway