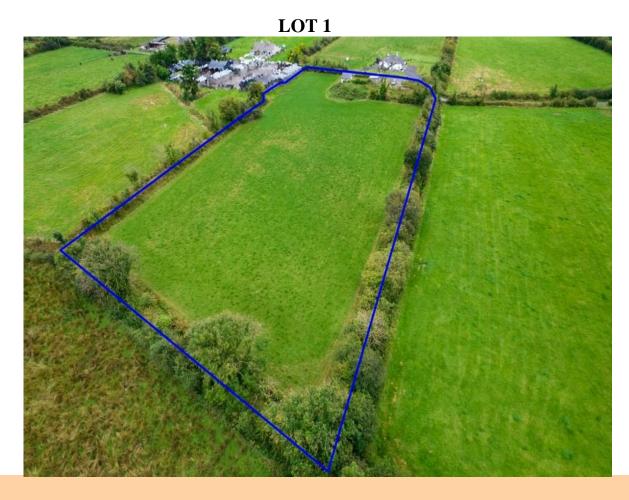

Lot 1: Derelict Residence and Outbuildings on c. 2.70 Acres

Lot 2: c. 4.80 Acres of prime lands fronting onto two roads (site potential)

**Lot 3:** c. 2.90 Acres of Forestry Lands (Planted in 1994 with Sycamore)

# LOT 1