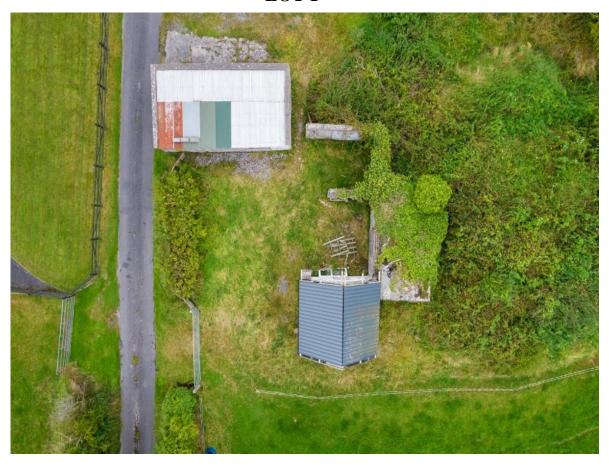

Lot 1: Derelict Residence and Outbuildings on c. 2.70 Acres

Lot 2: c. 4.80 Acres of prime lands fronting onto two roads (site potential)

**Lot 3:** c. 2.90 Acres of Forestry Lands (Planted in 1994 with Sycamore)

# LOT 1