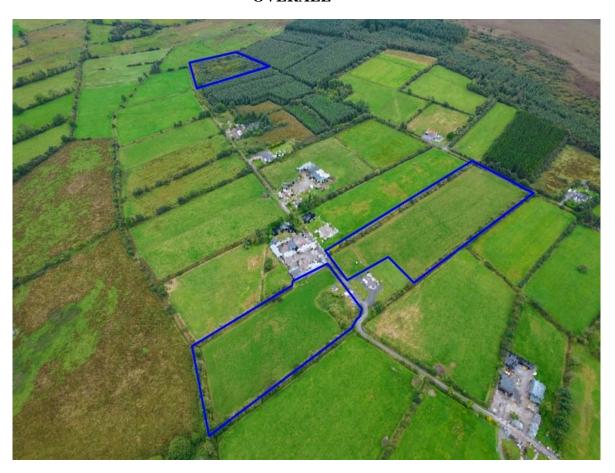

### **OVERALL**

**OVERALL** 

Derelict Cottage On c. 10.40 Acres, Cloonlara South, Glenamaddy, Co. Galway

### **OVERALL**

Email: info@connaughtonauctioneers.ie