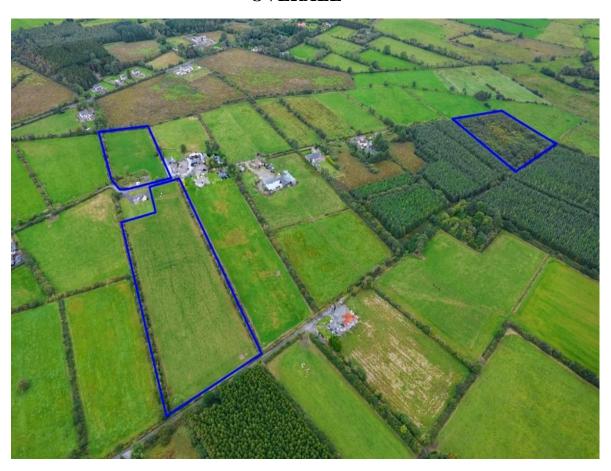

### **OVERALL**

**OVERALL** 

Derelict Cottage On c. 10.40 Acres, Cloonlara South, Glenamaddy, Co. Galway

### **OVERALL**

Email: info@connaughtonauctioneers.ie