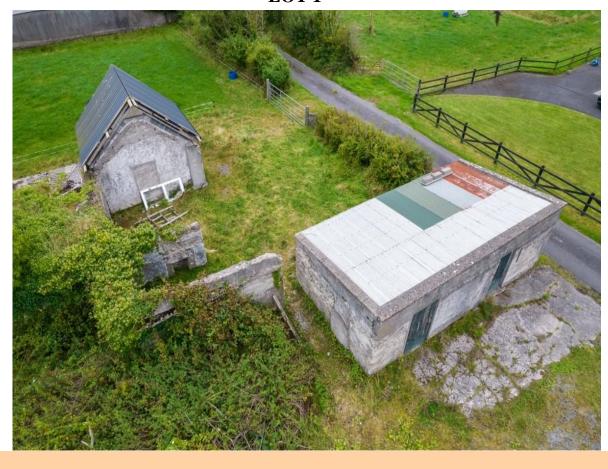

Lot 1: Derelict Residence and Outbuildings on c. 2.70 Acres

Lot 2: c. 4.80 Acres of prime lands fronting onto two roads (site potential)

**Lot 3:** c. 2.90 Acres of Forestry Lands (Planted in 1994 with Sycamore)

# LOT 1