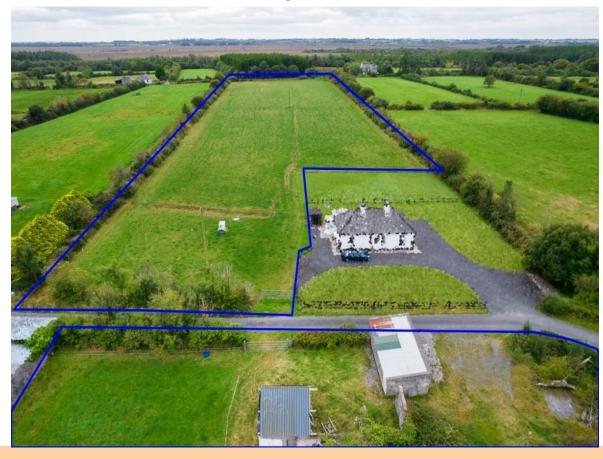

Lot 1: Derelict Residence and Outbuildings on c. 2.70 Acres

Lot 2: c. 4.80 Acres of prime lands fronting onto two roads (site potential)

**Lot 3:** c. 2.90 Acres of Forestry Lands (Planted in 1994 with Sycamore)

# LOT 2

LOT 3

Derelict Cottage On c. 10.40 Acres, Cloonlara South, Glenamaddy, Co. Galway