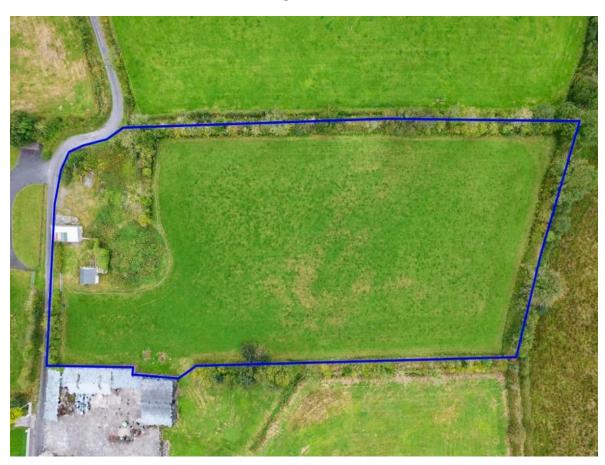

Lot 1: Derelict Residence and Outbuildings on c. 2.70 Acres

Lot 2: c. 4.80 Acres of prime lands fronting onto two roads (site potential)

**Lot 3:** c. 2.90 Acres of Forestry Lands (Planted in 1994 with Sycamore)

# LOT 1