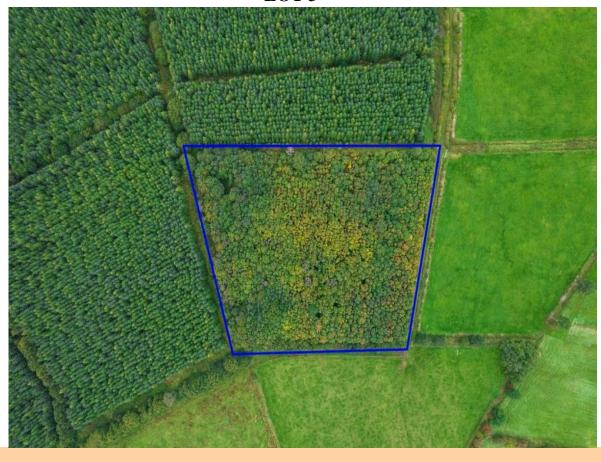

Lot 1: Derelict Residence and Outbuildings on c. 2.70 Acres

Lot 2: c. 4.80 Acres of prime lands fronting onto two roads (site potential)

**Lot 3:** c. 2.90 Acres of Forestry Lands (Planted in 1994 with Sycamore)

# LOT 2

LOT 3

Derelict Cottage On c. 10.40 Acres, Cloonlara South, Glenamaddy, Co. Galway