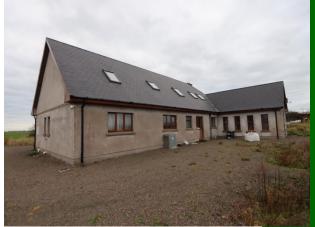

# Ballingaddy, Kilmallock, Co. Limerick. V35 DW92

**Price €225,000** 

GVM Auctioneers are pleased to introduce to the market this Substantial Dormer Bungalow Style Residence.

The residence is situated in an idyllic location only 5 minutes` drive from Kilmallock. This modern family home which is partially complete, comprises of; entrance hall, sittingroom, sunlounge, kitchen/dining room, utility, 3 bedrooms, 2 Ensuites and main bathroom. The first floor is at first fix stage and offers potential for a further 3 bedrooms, ensuite and shower room extending to a further C. 1,340 Sq. Ft. Viewing of this residence comes highly recommended. Contact Richard Ryan on 087 8067772.