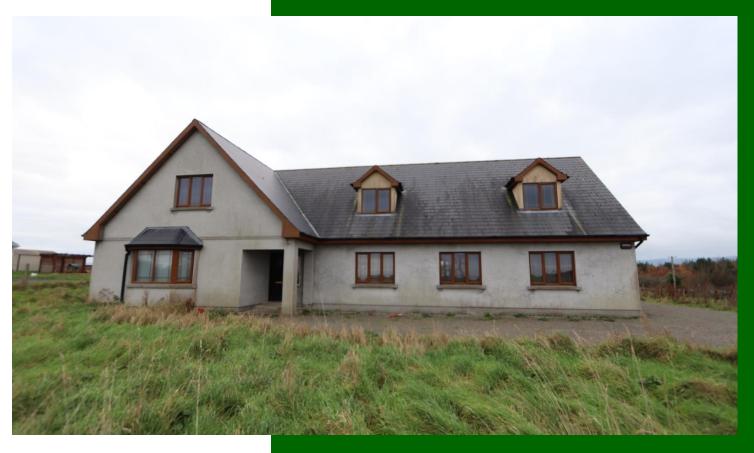

# Ballingaddy, Kilmallock, Co. Limerick. V35 DW92

**Price €225,000** 

GVM Auctioneers are pleased to introduce to the market this Substantial Dormer Bungalow Style Residence.

The residence is situated in an idyllic location only 5 minutes` drive from Kilmallock. This modern family home which is partially complete, comprises of; entrance hall, sittingroom, sunlounge, kitchen/dining room, utility, 3 bedrooms, 2 Ensuites and main bathroom. The first floor is at first fix stage and offers potential for a further 3 bedrooms, ensuite and shower room extending to a further C. 1,340 Sq. Ft. Viewing of this residence comes highly recommended. Contact Richard Ryan on 087 8067772.