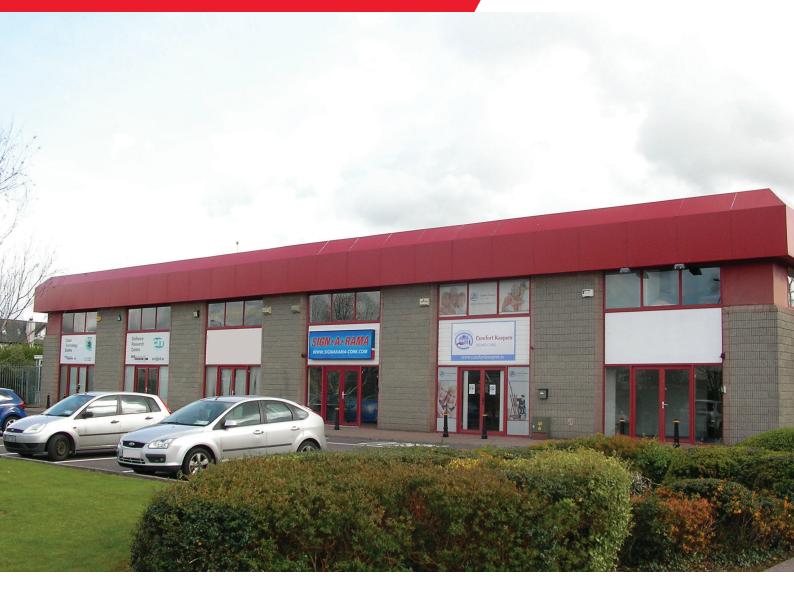

## Description

Melbourne Business Park comprises of 17 units contained within two separate blocks. The units include single and two storey premises featuring open plan space with tea station & toilet accommodation. There is on-site car parking adjacent to the building.

#### **Property Highlights**

- High Profile Commercial/Business Premises fronting Model Farm Road
- Superb location within established Business Park adjacent to Cork Business & Technology Park and Model Business Park
- Located in close proximity to Cork City Centre, Cork Institute of Technology, University College Cork and The Rubicon Centre
- On site car parking facilities
- Suitable for start-up and established business