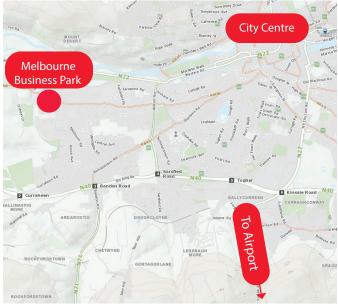

# **The Location**

The property is well located fronting the Model Farm Road adjacent to Model Business Park and Cork Business and Technology Park approximately 4km west of Cork city centre. University College Cork, Cork Institute of Technology and the Education and Training Board (FAS) are all located in close proximity. Neighbouring occupiers include Boston Scientific, Alcon, Abtran, Trend Micro, Nualite and Lincor Solutions.