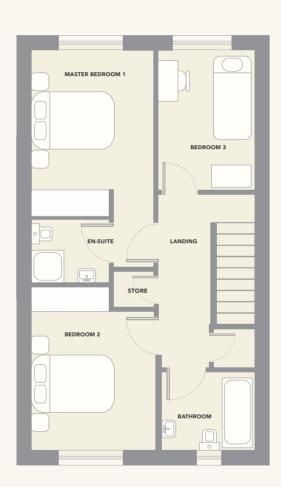

# 3 BEDROOM SEMI DETACHED/END TERRACE 108 SQM, (1,162 SQ/FT)

FIRST FLOOR

# 3 BEDROOM SEMI DETACHED 108 SQM, (1,162 SQ/FT)

FIRST FLOOR