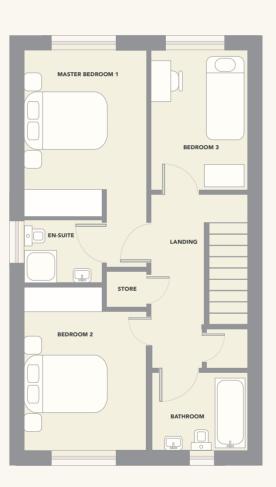

# THE PRIMROSE

# 3 BEDROOM MID TERRACE 108 SQM, (1,162 SQ/FT)







FIRST FLOOR



THE BLUEBELL

# 3 BEDROOM SEMI DETACHED/END TERRACE 108 SQM, (1,162 SQ/FT)







FIRST FLOOR



# THE LILY

# 3 BEDROOM SEMI DETACHED 108 SQM, (1,162 SQ/FT)







FIRST FLOOR



# THE ROSE

# 5 BED SEMI DETACHED/DETACHED 171 SQM (1,840SQ/FT)







**GROUND FLOOR** 

FIRST FLOOR

SECOND FLOOR



# HOUSE SPECIFICATIONS



## **External Features**

High quality elevations comprising of brickwork and low maintenance Dash/Monocouche rendered finish. Upvc fascias and soffits throughout. Traditional interlocking flat tile that gives a clean and modern look.



#### Wardrobes

Stylish built-in wardrobes with hanging shelving provided as per show house specification. Generous storage provided where possible.



## **Mechanical & Electrical**

Generous lighting, power and media points provided throughout each house. Cat 6 cabling provided as standard. Provision for electrical car charging point allowed for where applicable. Heating by Air to Water Heat Pum