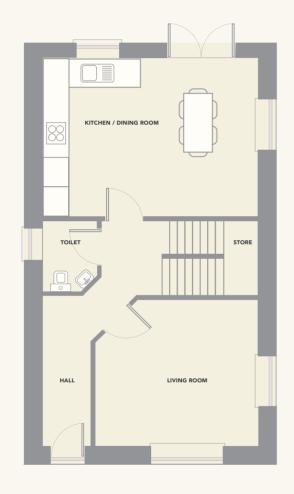

# THE PRIMROSE

# 3 BEDROOM MID TERRACE 108 SQM, (1,162 SQ/FT)







FIRST FLOOR



THE BLUEBELL

# 3 BEDROOM SEMI DETACHED/END TERRACE 108 SQM, (1,162 SQ/FT)







FIRST FLOOR



# THE LILY

# 3 BEDROOM SEMI DETACHED 108 SQM, (1,162 SQ/FT)







FIRST FLOOR



# THE ROSE

# 5 BED SEMI DETACHED/DETACHED 171 SQM (1,840SQ/FT)







**GROUND FLOOR** 

FIRST FLOOR

SECOND FLOOR



# HOUSE SPECIFICATIONS



## **External Features**

High quality elevations comprising of brickwork and low maintenance Dash/Monocouche rendered finish. Upvc fascias and soffits throughout. Traditional interlocking flat tile that gives a clean and modern look.



#### Wardrobes

Stylish built-in wardrobes with hanging shelving provided as per show house specification. Generous storage provided where possible.



## **Mechanical & Electrical**

Generous lighting, power and media points provided throughout each house. Cat 6 cabling provided as standard. Provision for electrical car charging point allowed for where applicable. Heating by Air to Water Heat Pump and thermostatically controlled heat pumps. Pressurised hot and cold water provi