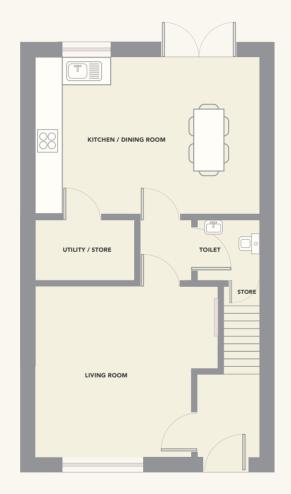

# 3 BEDROOM MID TERRACE 108 SQM, (1,162 SQ/FT)

FIRST FLOOR

THE BLUEBELL

# 3 BEDROOM SEMI DETACHED/END TERRACE 108 SQM, (1,162 SQ/FT)

FIRST FLOOR