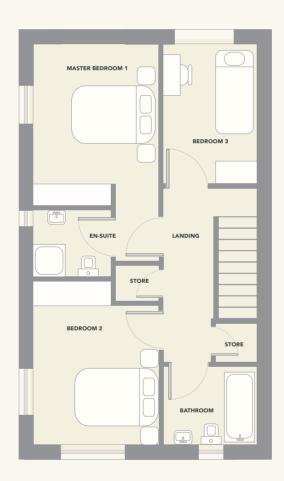

# THE PRIMROSE

# 3 BEDROOM MID TERRACE 108 SQM, (1,162 SQ/FT)

FIRST FLOOR

THE BLUEBELL