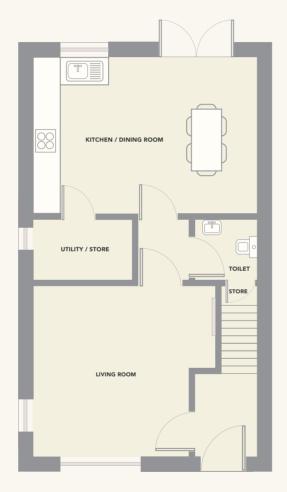

# THE PRIMROSE

# 3 BEDROOM MID TERRACE 108 SQM, (1,162 SQ/FT)







FIRST FLOOR



THE BLUEBELL

# 3 BEDROOM SEMI DETACHED/END TERRACE 108 SQM, (1,162 SQ/FT)







FIRST FLOOR



# THE LILY

# 3 BEDROOM SEMI DETACHED 108 SQM, (1,162 SQ/FT)







FIRST FLOOR



# THE ROSE

# 5 BED SEMI DETACHED/DETACHED 171 SQM (1,840SQ/FT)







**GROUND FLOOR** 

FIRST FLOOR

SECOND FLOOR



# HOUSE SPECIFICATIONS



## **External Features**

High quality elevations comprising of brickwork and low maintenance Dash/Monocouche rendered finish. Upvc fascias and soffits throughout. Traditional interlocking flat tile that gives a clean and modern look.



#### Wardrobes

Stylish built-in wardrobes with hanging shelving provided as per show house specification. Generous storage provided where possible.



## **Mechanical & Electrical**

Generous lighting, power and media points provided throughout each house. Cat 6 cabling provided as standard. Provision for elect