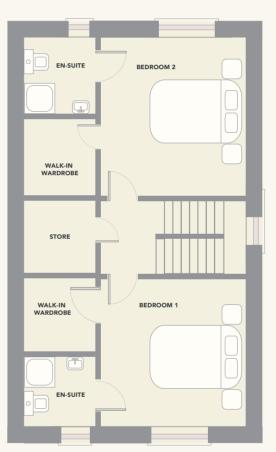

# THE ROSE

# 5 BED SEMI DETACHED/DETACHED 171 SQM (1,840SQ/FT)

**GROUND FLOOR** 

FIRST FLOOR

SECOND FLOOR