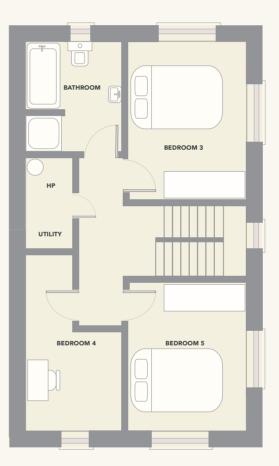

# THE ROSE

# 5 BED SEMI DETACHED/DETACHED 171 SQM (1,840SQ/FT)

**GROUND FLOOR** 

FIRST FLOOR

SECOND FLOOR