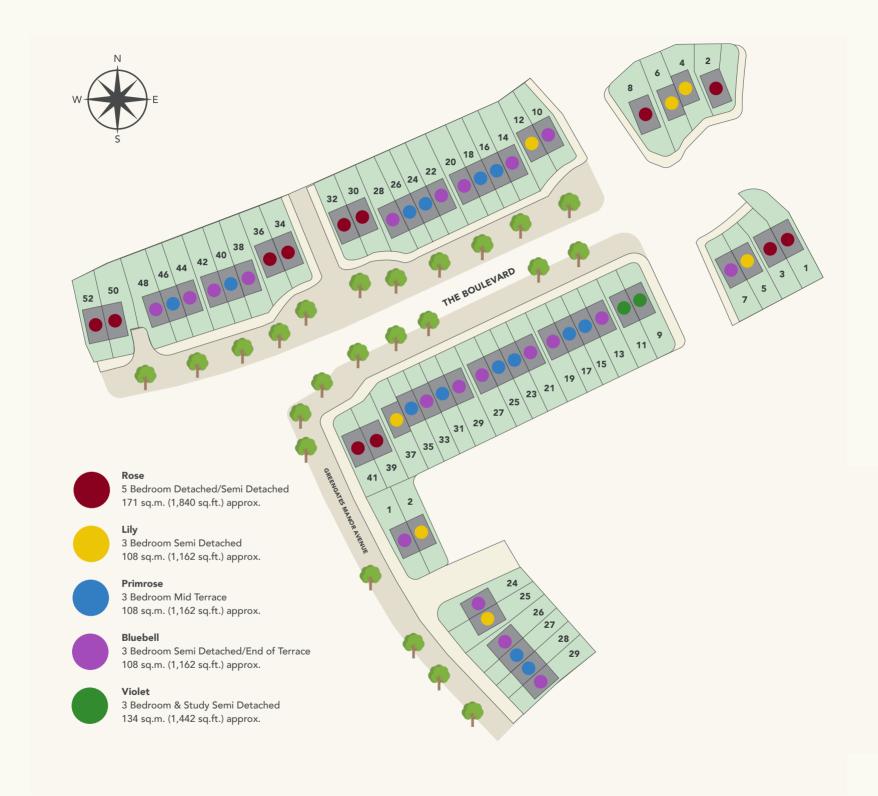

# THE PRIMROSE

# 3 BEDROOM MID TERRACE 108 SQM, (1,162 SQ/FT)

FIRST FLOOR

THE BLUEBELL