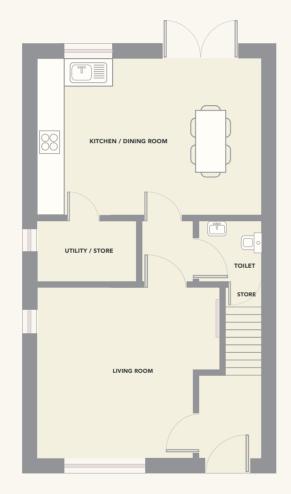

# THE PRIMROSE

# 3 BEDROOM MID TERRACE 108 SQM, (1,162 SQ/FT)

FIRST FLOOR

THE BLUEBELL