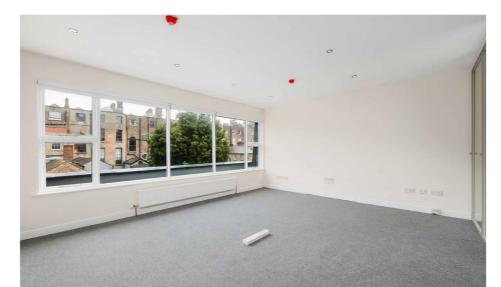

# **Description**

**No. 61 - 62 Fitzwilliam Lane** is a three storey modern self contained Mews building of c.6,085 sq.ft. (565.2 sq.m.) which offers well presented office accommodation with a mix of open plan and individual offices and meeting rooms.

Recently refurbished to a high standard the property offers bright and airy accommodation having been newly painted and decorated with new carpets throughout together with installation of LED lights.

The property has the benefit of 6 designated car parking spaces to the rear with up to 2 additional spaces on license, if required.