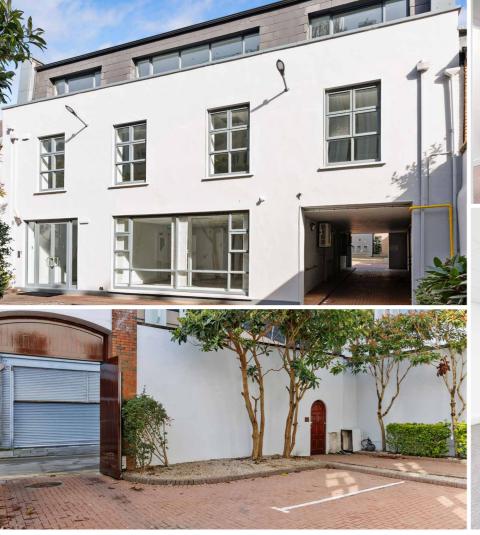

# **Description**

**No. 61 - 62 Fitzwilliam Lane** is a three storey modern self contained Mews building of c.6,085 sq.ft. (565.2 sq.m.) which offers well presented office accommodation with a mix of open plan and individual offices and meeting rooms.

Recently refurbished to a high standard the property offers bright and airy accommodation having been newly painted and decorated with new carpets throughout together with installation of LED lights.

The property has the benefit of 6 designated car parking spaces to the rear with up to 2 additional spaces on license, if required.

## Location

Located in the heart of Dublin's Cental Business District, Fitzwilliam Lane is situated between Fitzwilliam Street Lower and Merrion Street Upper with vehicular access from Fitzwilliam Street Upper, directly opposite the new ESB Heaquarters.

The offices are superbly positioned offering a tenant the opportunity to lease a well located self contained office building which enjoys a secure and private setting. The area provides unrivalled amenities with some of the very best artisan cafes, pubs, wine bars, restaurants gourmet food markets, hotels, restaurants, gyms, bars and theatres nearby. Merrion Square and the Grand Canal are within easy walking distance and provide a great place for a stroll and lunch, while Grafton Street home to some of the best-known international retail brands is only a 10-minute walk.