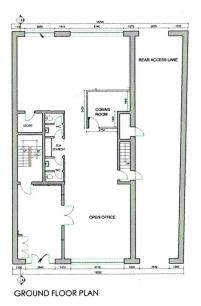

## Accommodation

| Approx. Net Internal Area    | Sq.m. | Sq.ft. |
|------------------------------|-------|--------|
| Ground Floor                 | 168.8 | 1,817  |
| First Floor                  | 245.5 | 2,643  |
| Second Floor                 | 150.9 | 1,625  |
| Overall Total                | 565.2 | 6,085  |
| Ample car parking available. |       |        |