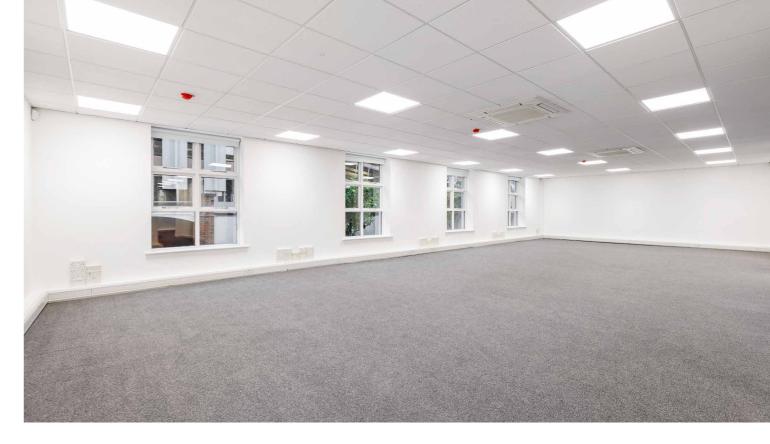

# **Description**

**No. 61 - 62 Fitzwilliam Lane** is a three storey modern self contained Mews building of c.6,085 sq.ft. (565.2 sq.m.) which offers well presented office accommodation with a mix of open plan and individual offices and meeting rooms.

Recently refurbished to a high standard the property offers bright and airy accommodation having been newly painted and decorated with new carpets throughout together with installation of LED lights.

The property has the benefit of 6 designated car parking spaces to the rear with up to 2 additional spaces on license, if required.