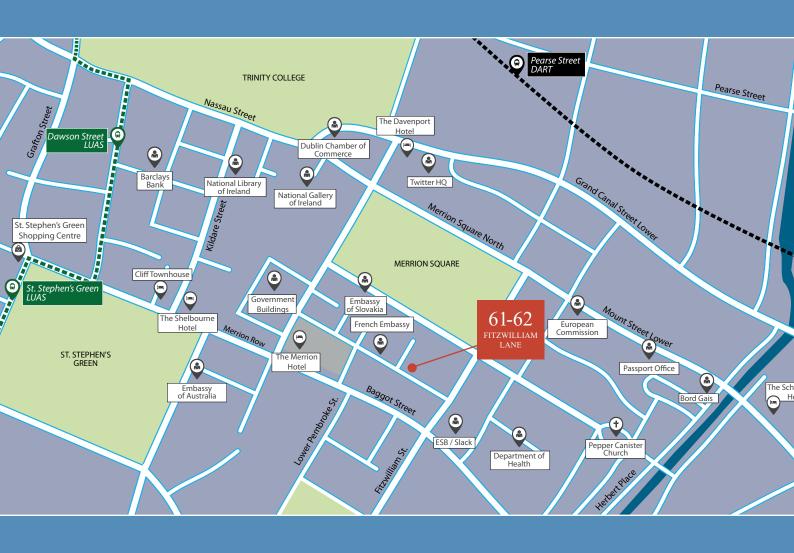

## Location

Located in the heart of Dublin's Cental Business District, Fitzwilliam Lane is situated between Fitzwilliam Street Lower and Merrion Street Upper with vehicular access from Fitzwilliam Street Upper, directly opposite the new ESB Heaquarters.

The offices are superbly positioned offering a tenant the opportunity to lease a well located self contained office building which enjoys a secure and private setting. The area provides unrivalled amenities with some of the very best artisan cafes, pubs, wine bars, restaurants gourmet food markets, hotels, restaurants, gyms, bars and theatres nearby. Merrion Square and the Grand Canal are within easy walking distance and provide a great place for a stroll and lunch, while Grafton Street home to some of the best-known international retail brands is only a 10-minute walk.

Surrounded by some of the most respected professional and State Organisations, occupiers include various Government Buildings and Multinational Companies such as Linkedln, ESB, Slack, 3M, Twitter, Indeed are all located closeby.