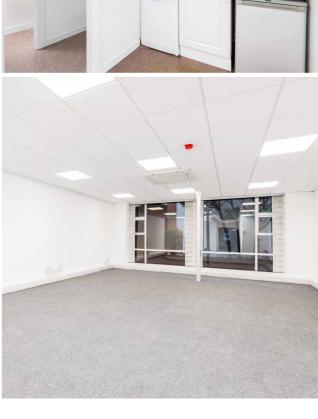

# **Description**

**No. 61 - 62 Fitzwilliam Lane** is a three storey modern self contained Mews building of c.6,085 sq.ft. (565.2 sq.m.) which offers well presented office accommodation with a mix of open plan and individual offices and meeting rooms.

There are excellent staff facilities with a main kitchenette located on the second floor, tea stations at ground and first floors and toilet facilities on each floor. There is a glazed atrium over the first floor.

Recently refurbished to a high standard the property offers bright and airy accommodation having been newly painted and decorated with new carpets throughout together with installation of LED lights.

The property has the benefit of 6 designated car parking spaces to the rear with up to 2 additional spaces on license, if required.