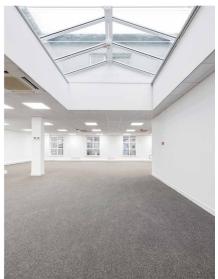

# **Description**

**No. 61 - 62 Fitzwilliam Lane** is a three storey modern self contained Mews building of c.6,085 sq.ft. (565.2 sq.m.) which offers well presented office accommodation with a mix of open plan and individual offices and meeting rooms.

There are excellent staff facilities with a main kitchenette located on the second floor, tea stations at ground and first floors and toilet facilities on each floor. There is a glazed atrium over the first floor.

Recently refurbished to a high standard the property offers bright and airy accommodation having been newly painted and decorated with new carpets throughout together with installation of LED lights.

The property has the benefit of 6 designated car parking spaces to the rear with up to 2 additional spaces on license, if required.