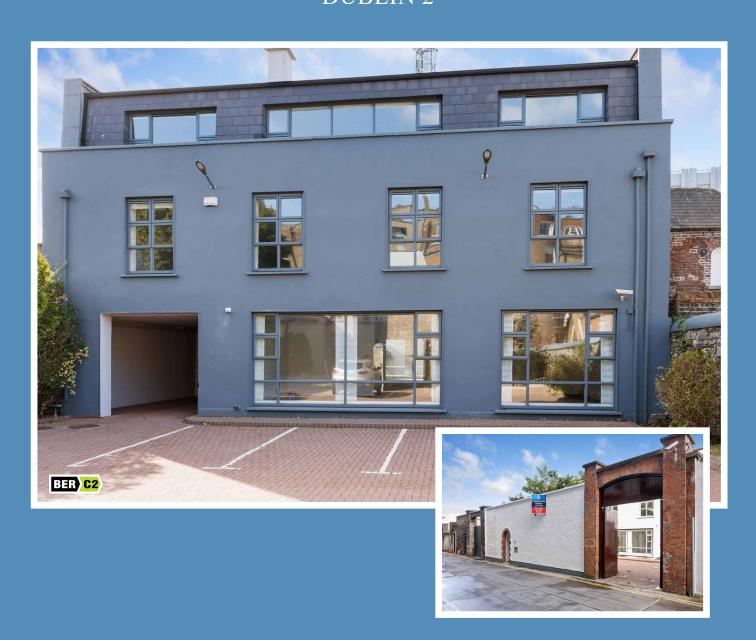

# 61-62 FITZWILLIAM LANE DUBLIN 2

## **MODERN OFFICE BUILDING**

in a private and secure setting 565.2 sq.m. (6,085 sq.ft.)

- Modern self contained Office Mews building
- Superbly located close to an array of staff facilities
- Recently refurbished
- Set within a private and secure location
- Mix of open plan offices and meeting rooms
- Air conditioning
- Cat 5E cabling
- Suspended ceilings, perimeter trunking and LED lighting
- 3 showers & Kitchen
- 6 8 car parking spaces

# **Description**

**No. 61 - 62 Fitzwilliam Lane** is a three storey modern self contained Mews building of c.6,085 sq.ft. (565.2 sq.m.) which offers well presented office accommodation with a mix of open plan and individual offices and meeting rooms.

Recently refurbished to a high standard the property offers bright and airy accommodation having been newly painted and decorated with new carpets throughout together with installation of LED lights.

The property has the benefit of 6 designated car parking spaces to the rear with up to 2 additional spaces on license, if required.