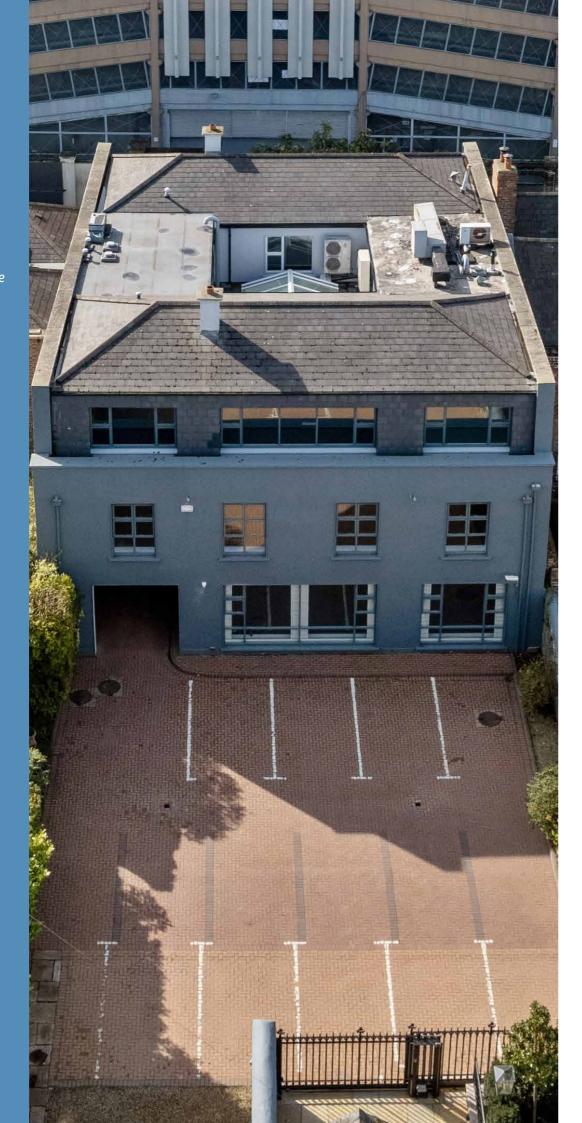

# **Description**

**No. 61 - 62 Fitzwilliam Lane** is a three storey modern self contained Mews building of c.6,085 sq.ft. (565.2 sq.m.) which offers well presented office accommodation with a mix of open plan and individual offices and meeting rooms.

Recently refurbished to a high standard the property offers bright and airy accommodation having been newly painted and decorated with new carpets throughout together with installation of LED lights.

The property has the benefit of 6 designated car parking spaces to the rear with up to 2 additional spaces on license, if required.

## Accommodation

| Approx. Net Internal Area    | Sq.m. | Sq.ft. |
|------------------------------|-------|--------|
| Ground Floor                 | 168.8 | 1,817  |
| First Floor                  | 245.5 | 2,643  |
| Second Floor                 | 150.9 | 1,625  |
| Overall Total                | 565.2 | 6,085  |
| Ample car parking available. |       |        |