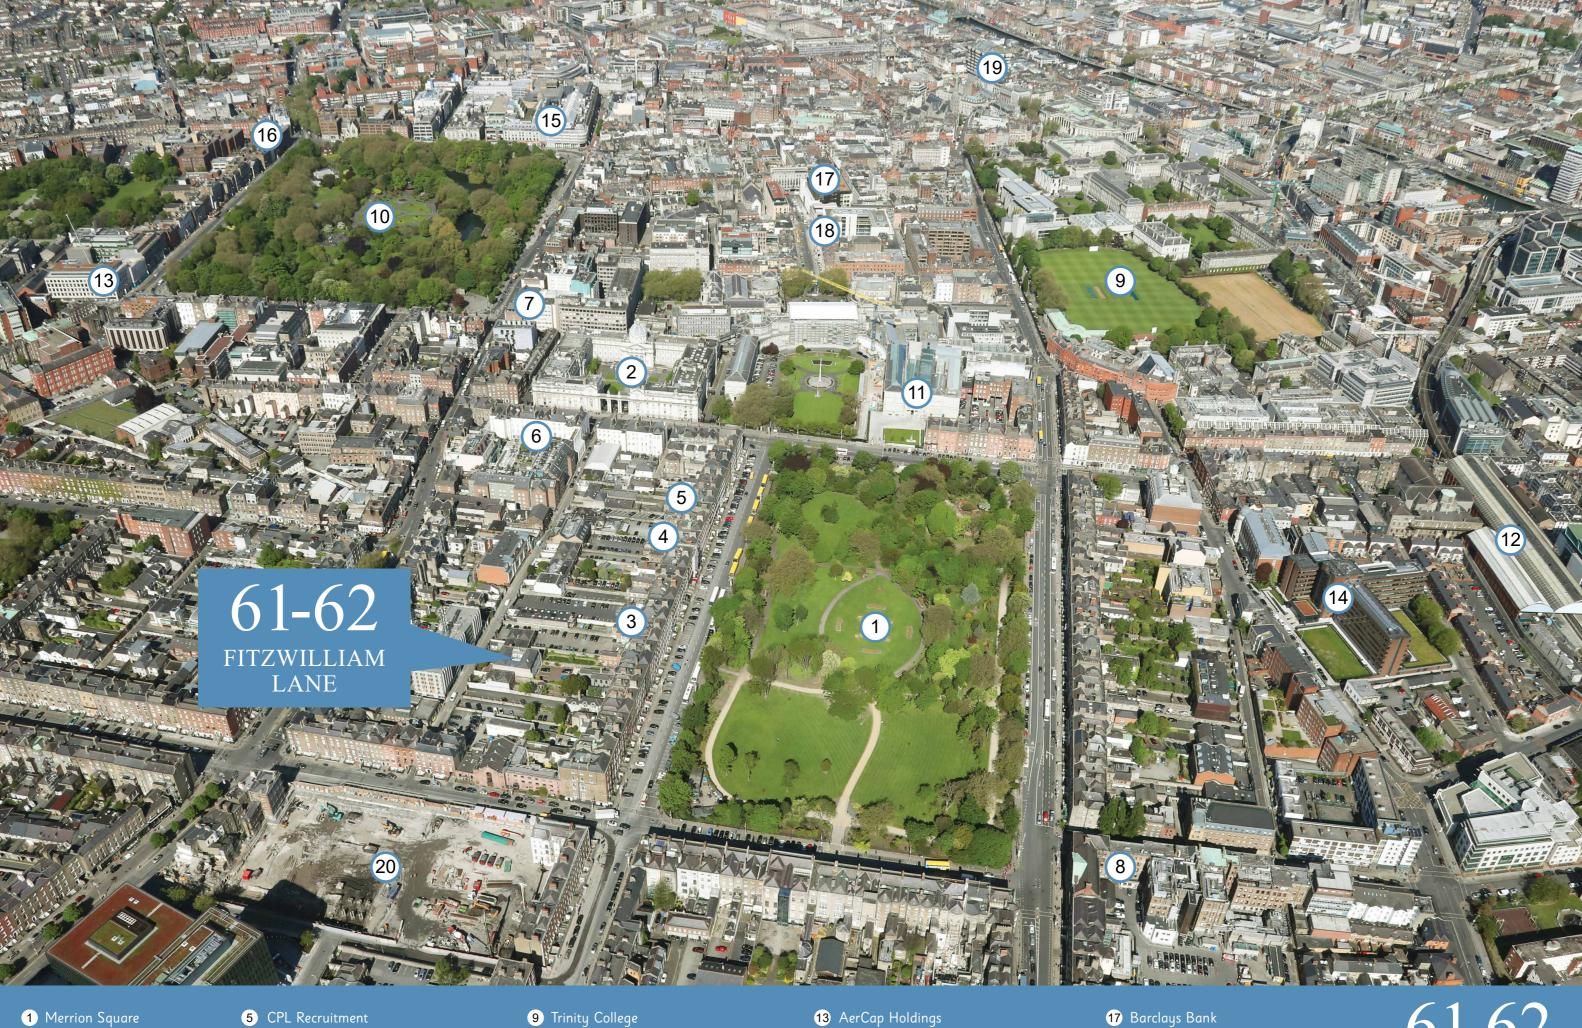

## Location

Located in the heart of Dublin's Cental Business District, Fitzwilliam Lane is situated between Fitzwilliam Street Lower and Merrion Street Upper with vehicular access from Fitzwilliam Street Upper, directly opposite the new ESB Heaquarters.

The offices are superbly positioned offering a tenant the opportunity to lease a well located self contained office building which enjoys a secure and private setting. The area provides unrivalled amenities with some of the very best artisan cafes, pubs, wine bars, restaurants gourmet food markets, hotels, restaurants, gyms, bars and theatres nearby. Merrion Square and the Grand Canal are within easy walking distance and provide a great place for a stroll and lunch, while Grafton Street home to some of the best-known international retail brands is only a 10-minute walk.

Surrounded by some of the most respected professional and State Organisations, occupiers include various Government Buildings and Multinational Companies such as Linkedln, ESB, Slack, 3M, Twitter, Indeed are all located closeby.

- 1 Merrion Square
- 2 Government Buildings
- 3 French Embassy
- 4 Embassy of Slovakia
- 6 The Merrion Hotel
- 7 The Shelbourne Hotel
- 8 The National Maternity Hospital
- 10 St. Stephen's Green
- 11 National Gallery of Ireland
- 12 Pearse Street DART Station
- 14 Twitter HQ
- 15 St. Stephen's Green Shopping Centre
- 16 KPMG

- 18 AIB Bank
- 19 We Work
- 20 ESB / Slack Development

61-62
FITZWILLIAM
LANE