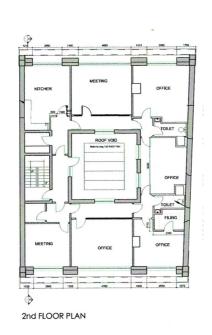

## Accommodation

| Approx. Net Internal Area    | Sq.m. | Sq.ft. |
|------------------------------|-------|--------|
| Ground Floor                 | 168.8 | 1,817  |
| First Floor                  | 245.5 | 2,643  |
| Second Floor                 | 150.9 | 1,625  |
| Overall Total                | 565.2 | 6,085  |
| Ample car parking available. |       |        |