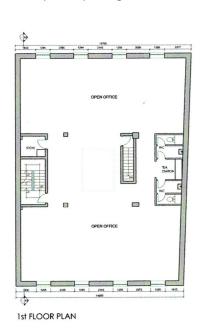

## Accommodation

| Approx. Net Internal Area    | Sq.m. | Sq.ft. |
|------------------------------|-------|--------|
| Ground Floor                 | 168.8 | 1,817  |
| First Floor                  | 245.5 | 2,643  |
| Second Floor                 | 150.9 | 1,625  |
| Overall Total                | 565.2 | 6,085  |
| Ample car parking available. |       |        |