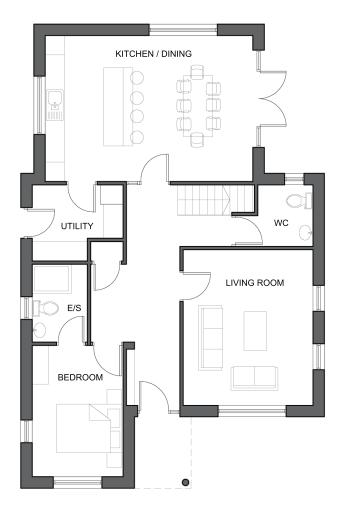

## **KEY PLAN**

GROUND FLOOR PLAN 95 sqm / 1023 sq.ft TOTAL FLOOR AREA 181 sqm / 1950 sq.ft

FIRST FLOOR PLAN 86 sqm / 926 sq.ft

MAYO LEISURE POINT Ħ TESCO <u>1</u>  $\blacksquare$ SPENCER MAYO COUNTY COUNCIL 1. AMAGERO MAYO PEACE PARK CHIM MOOSE FOR + MAYO GENERAL HOSPITAL LOUGH LANNAGH BREAFFY RD Tuningest and LOUGH LANNAGH HOLIDAY VILLAGE GMIT CASTLEBAR 睂 MAYO EDUCATION CENTRE WESTPORTRO MOUNT GORDON