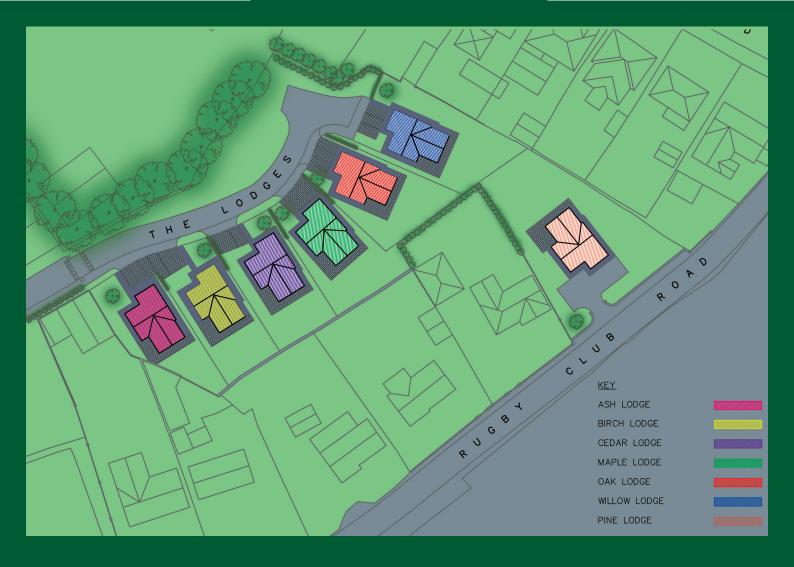

## **KEY PLAN**

GROUND FLOOR PLAN 95 sqm / 1023 sq.ft TOTAL FLOOR AREA 181 sqm / 1950 sq.ft

FIRST FLOOR PLAN 86 sqm / 926 sq.ft

MAYO LEISURE POINT Ħ TESCO <u>1</u>  $\blacksquare$ SPENCER MAYO COUNTY COUNCIL 1. AMAGERO MAYO PEACE PARK CHIM MOOSE FOR + MAYO GENERAL HOSPITAL LOUGH LANNAGH BREAFFY RD Tuningest and LOUGH LANNAGH HOLIDAY VILLAGE GMIT CASTLEBAR 睂 MAYO EDUCATION CENTRE WESTPORTRO MOUNT GORDON

ASH LODGE BIRCH LODGE CEDAR LODGE MAPLE LODGE OAK LODGE WILLOW LODGE PINE LODGE