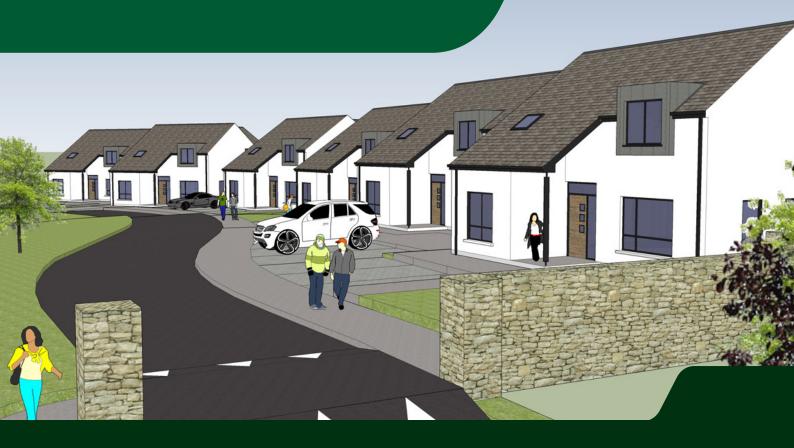

#### FAMILY FRIENDLY SCHEME

- Exclusive
- Private Home Zone
- Child Friendly Scheme

#### LANDSCAPING

- The corresponding tree species to the name of each house will be planted in the front garden of each house
- Each house will have a cobbleset paved patio area