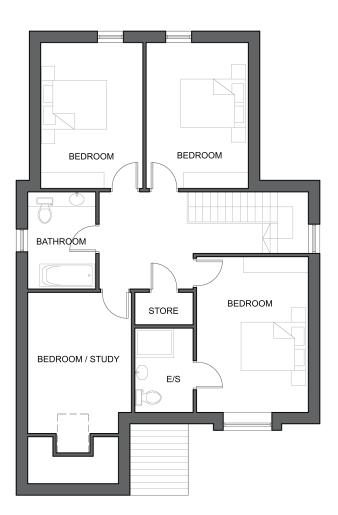

## **KEY PLAN**

GROUND FLOOR PLAN 95 sqm / 1023 sq.ft TOTAL FLOOR AREA 181 sqm / 1950 sq.ft

FIRST FLOOR PLAN 86 sqm / 926 sq.ft

MAYO LEISURE POINT Ħ TESCO <u>1</u>  $\blacksquare$ SPENCER MAYO COUNTY COUNCIL 1. AMAGERO MAYO PEACE PARK CHIM MOOSE FOR + MAYO GENERAL HOSPITAL LOUGH LANNAGH BREAFFY RD Tuningest and LOUGH LANNAGH HOLIDAY VILLAGE GMIT CASTLEBAR 睂 MAYO EDUCATION CENTRE WESTPORTRO MOUNT GORDON